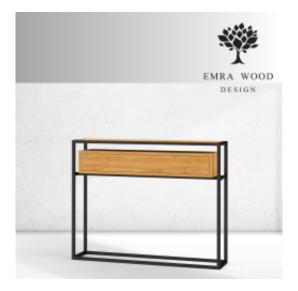

# Hallway console with drawer Loft style SKD-337 SOLID OAK

| Number        | 84275552A        |
|---------------|------------------|
| Producer code | SKD-337          |
| Manufacturer  | Emra Wood Design |

# **Product description**

Hallway console with drawer Loft style SKD-337 SOLID-OAK  $\mid$  Width: 50 cm - 200 cm  $\mid$  Height: 80 cm - 110 cm  $\mid$  Depth: 25 cm - 40 cm  $\mid$ 

Technical data

Product-Code:

| SKD-337                                                                                                                                                                                                                                                                                                    |
|------------------------------------------------------------------------------------------------------------------------------------------------------------------------------------------------------------------------------------------------------------------------------------------------------------|
| Catalogue number:                                                                                                                                                                                                                                                                                          |
| 84275552A                                                                                                                                                                                                                                                                                                  |
| Condition:                                                                                                                                                                                                                                                                                                 |
| New                                                                                                                                                                                                                                                                                                        |
| Console width:                                                                                                                                                                                                                                                                                             |
| 50 cm - 200 cm                                                                                                                                                                                                                                                                                             |
| Choose from parameter                                                                                                                                                                                                                                                                                      |
| Console height:                                                                                                                                                                                                                                                                                            |
| 80 cm - 110 cm                                                                                                                                                                                                                                                                                             |
| Choose from parameter                                                                                                                                                                                                                                                                                      |
| Console depth:                                                                                                                                                                                                                                                                                             |
| 25 cm - 40 cm                                                                                                                                                                                                                                                                                              |
| Choose from parameter                                                                                                                                                                                                                                                                                      |
| Product description                                                                                                                                                                                                                                                                                        |
| Hallway console with drawer Loft style SKD-337 SOLID-OAK                                                                                                                                                                                                                                                   |
| <ul> <li>An elegant and practical console for the hall, living room, bedroom and dressing room</li> <li>The console has a top made of solid oak wood</li> <li>The frame and top are made of the highest quality materials</li> <li>Production of the console according to customer requirements</li> </ul> |
|                                                                                                                                                                                                                                                                                                            |