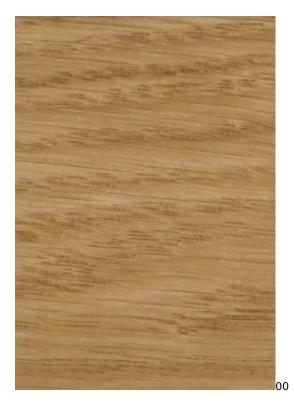

| Color palette - Wood stain - Nitro                                                                       |
|----------------------------------------------------------------------------------------------------------|
| riangle Please note that the color of the wood may vary slightly from the color in the photo! $	riangle$ |

BN-125/09

BN-022

28-60.01