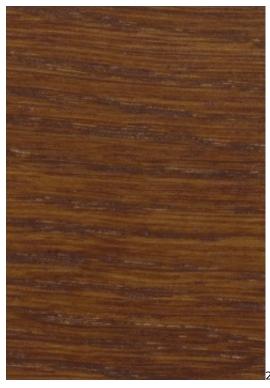

| Color palette - Wood stain - Nitro                                                                       |
|----------------------------------------------------------------------------------------------------------|
| riangle Please note that the color of the wood may vary slightly from the color in the photo! $	riangle$ |