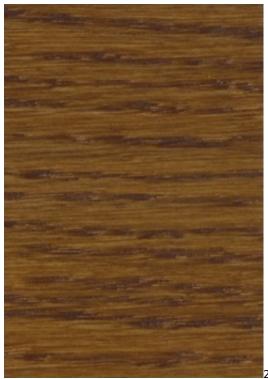

| Color palette - Wood stain - Nitro                                                                       |
|----------------------------------------------------------------------------------------------------------|
| riangle Please note that the color of the wood may vary slightly from the color in the photo! $	riangle$ |