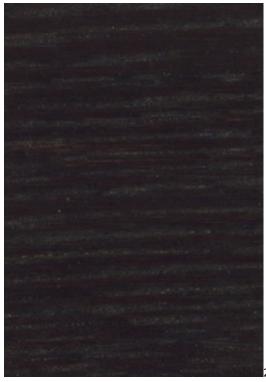

| Color palette - Wood stain - Nitro                                                                       |
|----------------------------------------------------------------------------------------------------------|
| riangle Please note that the color of the wood may vary slightly from the color in the photo! $	riangle$ |