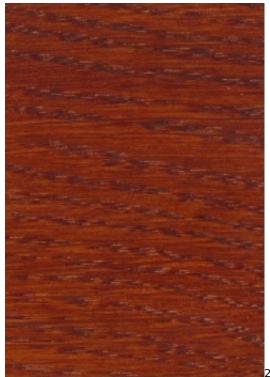

| Color palette - Wood stain - Nitro                                                                       |
|----------------------------------------------------------------------------------------------------------|
| riangle Please note that the color of the wood may vary slightly from the color in the photo! $	riangle$ |