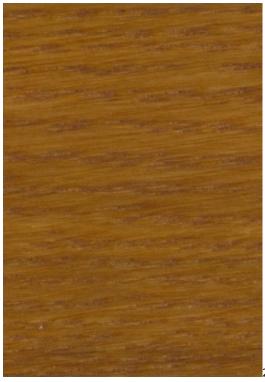

| Color palette - Wood stain - Nitro                                                                       |
|----------------------------------------------------------------------------------------------------------|
| riangle Please note that the color of the wood may vary slightly from the color in the photo! $	riangle$ |

BN-125/09

BN-022

28-60.01