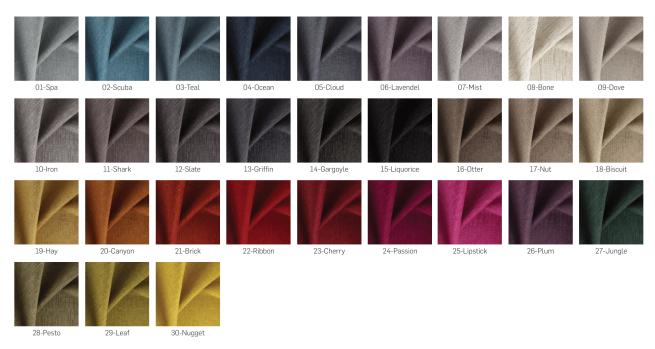

## COCKTAIL

Fabric - FibreGuard - Fiesta

## **FIESTA**

Fabric - FibreGuard - Matica