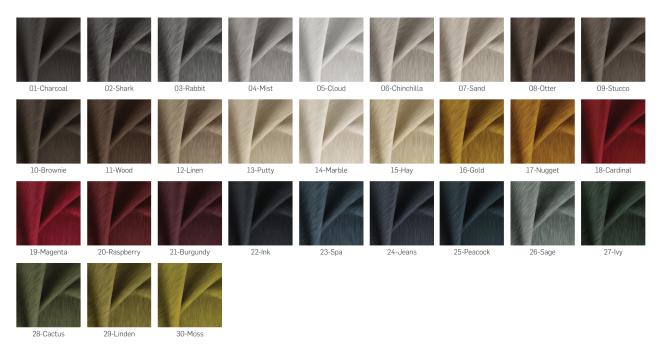

#### **TUXEDO**

Fabric - FibreGuard - Adventages

Fabric - FibreGuard - Cleaning methods

Fabric - FibreGuard - Characteristics

STAIN FREE

EASY TO CLEAN

CHILD- & PET-FRIENDLY

DURABLE

Type of wood: Beech , Oak

Type of fabric: STAUNCH-15-CASCADE (Photo), CAPSULE-01-CLOUD, CAPSULE-01-SPA, CAPSULE-02-ASH, CAPSULE-02-SCUBA, CAPSULE-03-INOX, CAPSULE-03-TEAL, CAPSULE-04-OCEAN, CAPSULE-04-STEEL, CAPSULE-05-CAVIAR, CAPSULE-05-CLOUD, CAPSULE-06-LAVENDEL, CAPSULE-06-TIMBER, CAPSULE-07-CASHEW, CAPSULE-07-MIST, CAPSULE-08-BONE, CAPSULE-08-CASHMERE, CAPSULE-09-DOVE, CAPSULE-09-LINEN, CAPSULE-10-IRON, CAPSULE-10-WOOL, CAPSULE-11-SHARK, CAPSULE-11-SWAN, CAPSULE-12-SLATE, CAPSULE-12-VINTAGE, CAPSULE-13-FUNGHI, CAPSULE-13-GRIFFIN, CAPSULE-14-GARGOYLE, CAPSULE-14-MUSHROOM, CAPSULE-15-LIQUORICE, CAPSULE-15-RAISIN, CAPSULE-16-LAKE, CAPSULE-16-OTTER, CAPSULE-17-NUT, CAPSULE-17-OPAL, CAPSULE-18-BISCUIT, CAPSULE-18-MIRAGE, CAPSULE-19-AQUA, CAPSULE-19-HAY, CAPSULE-20-CANYON, CAPSULE-20-WATERFALL, CAPSULE-21-BRICK, CAPSULE-21-SURF, CAPSULE-22-OREGANO, CAPSULE-22-RIBBON, CAPSULE-23-CHERRY, CAPSULE-23-SAGE, CAPSULE-24-OASIS, CAPSULE-24-PASSION, CAPSULE-25-LIPSTICK, CAPSULE-25-SESAME, CAPSULE-26-DUNE, CAPSULE-26-PLUM, CAPSULE-27-BOUDOIR, CAPSULE-27-JUNGLE, CAPSULE-28-BLUSH, CAPSULE-28-PESTO, CAPSULE-29-LEAF, CAPSULE-29-RIBBON, CAPSULE-30-BRICK, CAPSULE-30-NUGGET, DELUXE-01-FEATHER, DELUXE-02-DOVE, DELUXE-03-MOUSE, DELUXE-04-STEEL, DELUXE-05-CHARCOAL,

DELUXE-06-ELEPHANT, DELUXE-07-HAVANA, DELUXE-08-OYSTER, DELUXE-09-SESAME, DELUXE-10-DUNE, DELUXE-11-NOUGAT, DELUXE-12-LIMESTONE, DELUXE-13-GRIFFIN, DELUXE-14-BALSAM, DELUXE-15-PEACOCK, DELUXE-16-CYPRESS, DELUXE-17-BOTTLE, DELUXE-18-LIME, DELUXE-19-AMBER, DELUXE-20-WOOD, DELUXE-21-AUTUMN, DELUXE-23-SIENNA, DELUXE-23-HENNA, DELUXE-24-VINO, DELUXE-25-LOLLIPOP, DELUXE-26-PLUM, DELUXE-27-SKY, DELUXE-28-PETROL, DELUXE-29-INDIGO, DELUXE-30-SCUBA, DELUXE-31-CELADON, DELUXE-32-LAGOON, DELUXE-33-SURF , DELUXE-34-MIST , DELUXE-35-SMOKE , DELUXE-36-NAVY , DELUXE-37-CAPTAIN , DELUXE-38-DRAGONFLY , DELUXE-39-BEETLE, DELUXE-40-HYDRO, DELUXE-41-HAZE, DELUXE-42-MINTH, DELUXE-43-SAGE, DELUXE-44-PINE, DELUXE-45-OLIVE, DELUXE-46-SUNSET, DELUXE-47-TERRA, DELUXE-48-CANYON, DELUXE-49-BLUSH, DELUXE-50-ORCHID, DELUXE-51-MUSHROOM, DELUXE-52-MARBLE, DELUXE-53-IVORY, FIESTA-01-SANGRIA, FIESTA-02-BLOSSOM, FIESTA-03-PETAL, FIESTA-04-TABASCO, FIESTA-05-BONBON, FIESTA-06-STRAW, FIESTA-07-ANTIQUE, FIESTA-08-MEADOW, FIESTA-09-FOREST, FIESTA-10-JUNGLE, FIESTA-11-FESTIVAL, FIESTA-12-LOLLIPOP, FIESTA-13-CALYPSO, FIESTA-14-AUTUMN , FIESTA-15-RUSTIC , FIESTA-16-SIERRA , FIESTA-17-LINEN , FIESTA-18-NOUGAT , FIESTA-19-PLAZA , FIESTA-20-MUSHROOM , FIESTA-21-PEARL, FIESTA-22-VAPOUR, FIESTA-23-CLOUD, FIESTA-24-SLATE, FIESTA-25-ASH, FIESTA-26-STELLAR, FIESTA-27-SCUBA, FIESTA-28-MOSAIC, FIESTA-29-TAPESTRY, FIESTA-30-BAROQUE, FIESTA-31-DRAGONFLY, MATICA-01-OYSTER, MATICA-02-NIGHT, MATICA-03-PEWTER, MATICA-04-GRIFFIN, MATICA-05-FOG, MATICA-06-SILVER, MATICA-07-PUTTY, MATICA-08-IVORY, MATICA-09-MARSHMALLOW, MATICA-10-LINEN, MATICA-11-STUCCO, MATICA-12-GREIGE, MATICA-13-OAK, MATICA-14-HONEY, MATICA-15-SIENNA, MATICA-16-AZALEA, MATICA-17-VINO, MATICA-18-IRIS, MATICA-19-SMOKE, MATICA-20-SKY, MATICA-21-PACIFIC, MATICA-22-MARINE, MATICA-23-PEACOCK, MATICA-24-TURQUOISE, MATICA-25-IADE, MATICA-26-AVOCADO, MATICA-27-MOSS, MATICA-28-MILITARY, MATICA-29-PINECONE, MATICA-30-MUSTANG, OPALINE-01-STUCCO, OPALINE-02-SILVER, OPALINE-03-PURE OPALINE-04-IVORY, OPALINE-05-NATURAL, OPALINE-06-SEAGRASS, OPALINE-07-HARVEST, OPALINE-08-OLIVE, OPALINE-09-GRASS, OPALINE-10-LAGOON, OPALINE-11-HAZE, OPALINE-12-REEF, OPALINE-13-PETROL, OPALINE-14-NAVY, OPALINE-15-HORIZON, OPALINE-16-PLUM, OPALINE-17-PASSION, OPALINE-18-RIBBON, OPALINE-19-SPICE, OPALINE-20-CANYON, OPALINE-21-GRAPE, OPALINE-22-ORCHID, OPALINE-23-FOSSIL, OPALINE-24-DICE, OPERA-01-COBALT , OPERA-02-SCUBA , OPERA-03-MINERAL , OPERA-04-LEAF , OPERA-05-HARVEST , OPERA-06-BERRY , OPERA-07-NOSTALGIA , OPERA-08-SHADOW, OPERA-09-TRUFFLE, OPERA-10-FOSSIL, OPERA-11-FRESCO, OPERA-12-OYSTER, OPERA-13-DUNE, OPERA-14-ICE, OPERA-15-SILVER, OPERA-16-MOUSE, OPERA-17-RABBIT, OPERA-18-STERLING, STAUNCH-01-CARBON, STAUNCH-02-SHADOW, STAUNCH-03-SHARK, STAUNCH-04-IRON, STAUNCH-05-ZINC, STAUNCH-06-FOSSIL, STAUNCH-07-SLATE, STAUNCH-08-OTTER, STAUNCH-09-NAVY, STAUNCH-10-MARINE, STAUNCH-11-NIGHT, STAUNCH-12-EMERALD, STAUNCH-13-SAGE, STAUNCH-14-CLOUD, STAUNCH-15-CASCADE, STAUNCH-16-DREAM, STAUNCH-17-WHISPER, STAUNCH-18-CANVAS, STAUNCH-19-ALMOND, STAUNCH-20-SEPIA, STAUNCH-21-FUNGI, STAUNCH-22-CAMOUFLAGE, STAUNCH-23-MOSS, STAUNCH-24-CHUTNEY, STAUNCH-25-SPICE, STAUNCH-26-TABASCO, STAUNCH-27-AZALEA, STAUNCH-28-BLOSSOM, TUXEDO-01-CHARCOAL, TUXEDO-02-SHARK, TUXEDO-03-RABBIT, TUXEDO-04-MIST, TUXEDO-05-CLOUD, TUXEDO-06-CHINCHILLA, TUXEDO-07-SAND, TUXEDO-08-OTTER, TUXEDO-09-STUCCO, TUXEDO-10-BROWNIE, TUXEDO-11-WOOD, TUXEDO-12-LINEN, TUXEDO-13-PUTTY, TUXEDO-14-MARBLE, TUXEDO-15-HAY, TUXEDO-16-GOLD, TUXEDO-17-NUGGET, TUXEDO-18-CARDINAL, TUXEDO-19-MAGENTA, TUXEDO-20-RASPBERRY, TUXEDO-21-BURGUNDY, TUXEDO-22-INK, TUXEDO-23-SPA, TUXEDO-24-JEANS, TUXEDO-25-PEACOCK, TUXEDO-26-SAGE, TUXEDO-27-IVY, TUXEDO-28-CACTUS, TUXEDO-29-LINDEN, TUXEDO-30-MOSS