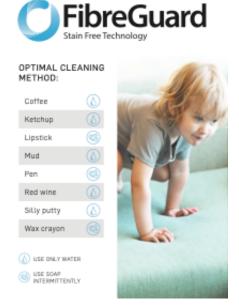

#### **TUXEDO**

Fabric - FibreGuard - Adventages

Fabric - FibreGuard - Cleaning methods

Fabric - FibreGuard - Characteristics

STAIN FREE

EASY TO CLEAN

CHILD- & PET-FRIENDLY

DURABLE

NON-TOXIC

SUSTAINABLE

LUXURIOUS TOUCH