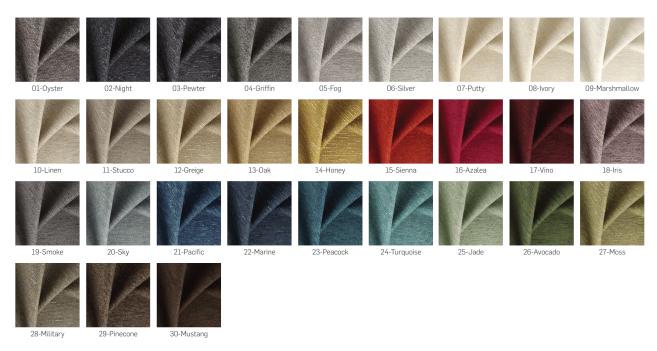

## MATICA

Fabric - FibreGuard - Opaline

## **OPALINE**

Fabric - FibreGuard - Opera