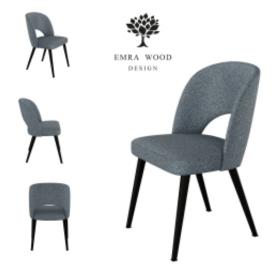

# Dining Chair Set PREMIUM FibreGuard KR-5 Collection STAUNCH CASCADE-15

| Number        | 17282            |
|---------------|------------------|
| Producer code | KR-5             |
| Manufacturer  | Emra Wood Design |

#### **Product description**

Dining Chair Set PREMIUM FibreGuard KR-5 Collection STAUNCH CASCADE-15  $\mid$  Chair height: 82 cm  $\mid$  Chair width: 50 cm  $\mid$  Chair depth: 54 cm  $\mid$ 

Technical data

#### Dining Chair Set PREMIUM FibreGuard KR-5 Collection STAUNCH CASCADE-15

- A chair with a modern style, ideally suited to both classic and elegant interiors
- Thanks to the varied colors and soft, slightly shiny upholstery, this piece of furniture will add class and charm to any dining room, kitchen or living room
- The upholstery of the chair is made of durable and soft to the touch velvet fabric

Product features

- The armrests are an extension of the backrest
- The seat and the profiled backrest have a rounded shape, which increases the comfort of use and the correct position of the back
- The legs are finished with felt pads to prevent scratching the floor
- The chair does not require assembly, it is sent in its entirety
- By purchasing a product, you are buying a non-prefabricated item made according to specifications (selection of color, upholstery, materials, etc.)