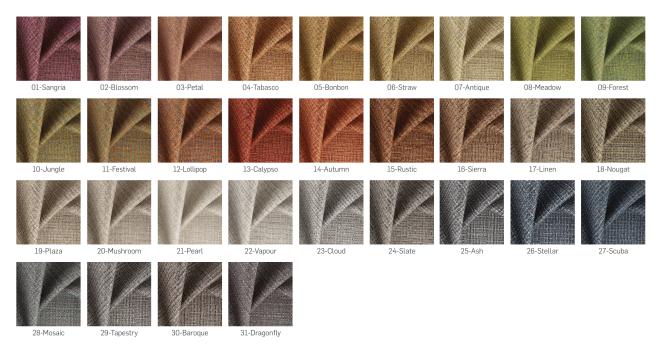

## **OPERA**

Fabric - FibreGuard - Staunch

## **STAUNCH**

28-Blossom

Fabric - FibreGuard - Tuxedo