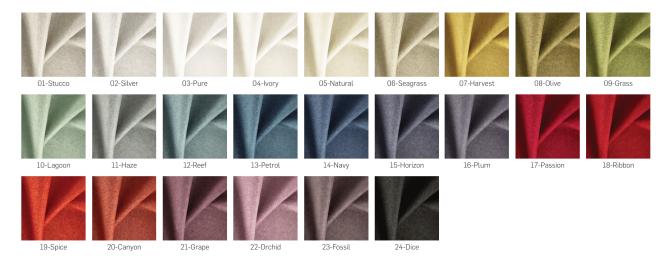

## MATICA

Fabric - FibreGuard - Opaline

Type of wood: Beech , Oak

Type of fabric: STAUNCH-18-CANVAS (Photo), CAPSULE-01-CLOUD, CAPSULE-01-SPA, CAPSULE-02-ASH, CAPSULE-02-SCUBA, CAPSULE-03-INOX, CAPSULE-03-TEAL, CAPSULE-04-OCEAN, CAPSULE-04-STEEL, CAPSULE-05-CAVIAR, CAPSULE-05-CLOUD, CAPSULE-06-LAVENDEL, CAPSULE-06-TIMBER, CAPSULE-07-CASHEW, CAPSULE-07-MIST, CAPSULE-08-BONE, CAPSULE-08-CASHMERE, CAPSULE-09-DOVE, CAPSULE-09-LINEN, CAPSULE-10-IRON, CAPSULE-10-WOOL, CAPSULE-11-SHARK, CAPSULE-11-SWAN, CAPSULE-12-SLATE, CAPSULE-12-VINTAGE, CAPSULE-13-FUNGHI, CAPSULE-13-GRIFFIN, CAPSULE-14-GARGOYLE, CAPSULE-14-MUSHROOM, CAPSULE-15-LIQUORICE, CAPSULE-15-RAISIN, CAPSULE-16-LAKE, CAPSULE-16-OTTER, CAPSULE-17-NUT, CAPSULE-17-OPAL, CAPSULE-18-BISCUIT, CAPSULE-18-MIRAGE, CAPSULE-19-AQUA, CAPSULE-19-HAY, CAPSULE-20-CANYON, CAPSULE-20-WATERFALL, CAPSULE-21-BRICK, CAPSULE-21-SURF, CAPSULE-22-OREGANO, CAPSULE-22-RIBBON, CAPSULE-23-CHERRY, CAPSULE-23-SAGE, CAPSULE-24-OASIS, CAPSULE-24-PASSION, CAPSULE-25-LIPSTICK, CAPSULE-25-SESAME, CAPSULE-26-DUNE, CAPSULE-26-PLUM, CAPSULE-27-BOUDOIR, CAPSULE-27-JUNGLE, CAPSULE-28-BLUSH, CAPSULE-28-PESTO, CAPSULE-29-LEAF, CAPSULE-29-RIBBON, CAPSULE-30-BRICK, CAPSULE-30-NUGGET, DELUXE-01-FEATHER, DELUXE-02-DOVE, DELUXE-03-MOUSE, DELUXE-04-STEEL, DELUXE-05-CHARCOAL,