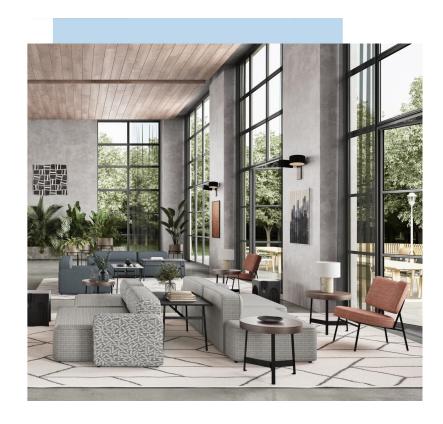

#### **Product description**

Dining Chair Set PREMIUM FibreGuard KR-5 Collection STAUNCH CANVAS-18 | Chair height: 82 cm | Chair width: 50 cm | Chair depth: 54 cm |

Technical data

Product-Code:

| KR-5                    |  |  |
|-------------------------|--|--|
| Catalog number:         |  |  |
| 17279                   |  |  |
| Condition:              |  |  |
| New                     |  |  |
| Chair height:           |  |  |
| 82 cm                   |  |  |
| Chair width:            |  |  |
| 50 cm                   |  |  |
| Chair depth:            |  |  |
| 54 cm                   |  |  |
| Seat height:            |  |  |
| 46 cm                   |  |  |
| Seat width:             |  |  |
| 45 cm                   |  |  |
| Seat depth:             |  |  |
| 47 cm                   |  |  |
| Backrest height:        |  |  |
| 82 cm                   |  |  |
| Type of fabric:         |  |  |
| Choose from parameter   |  |  |
| Type of fabric (Photo): |  |  |
| CANVAS-18               |  |  |

#### Dining Chair Set PREMIUM FibreGuard KR-5 Collection STAUNCH CANVAS-18

- A chair with a modern style, ideally suited to both classic and elegant interiors
- Thanks to the varied colors and soft, slightly shiny upholstery, this piece of furniture will add class and charm to any dining room, kitchen or living room
- The upholstery of the chair is made of durable and soft to the touch velvet fabric

Product features

- The armrests are an extension of the backrest
- The seat and the profiled backrest have a rounded shape, which increases the comfort of use and the correct position of the back
- The legs are finished with felt pads to prevent scratching the floor
- The chair does not require assembly, it is sent in its entirety
- By purchasing a product, you are buying a non-prefabricated item made according to specifications (selection of color, upholstery, materials, etc.)