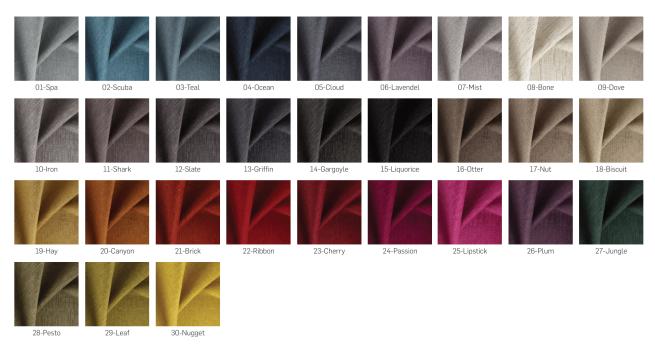

#### **CAPSULE**

Fabric - FibreGuard - Cocktail

Type of wood: Beech , Oak

Type of fabric: STAUNCH-18-CANVAS (Photo), CAPSULE-01-CLOUD, CAPSULE-01-SPA, CAPSULE-02-ASH, CAPSULE-02-SCUBA, CAPSULE-03-INOX, CAPSULE-03-TEAL, CAPSULE-04-OCEAN, CAPSULE-04-STEEL, CAPSULE-05-CAVIAR, CAPSULE-05-CLOUD, CAPSULE-06-LAVENDEL, CAPSULE-06-TIMBER, CAPSULE-07-CASHEW, CAPSULE-07-MIST, CAPSULE-08-BONE, CAPSULE-08-CASHMERE, CAPSULE-09-DOVE, CAPSULE-09-LINEN, CAPSULE-10-IRON, CAPSULE-10-WOOL, CAPSULE-11-SHARK, CAPSULE-11-SWAN, CAPSULE-12-SLATE, CAPSULE-12-VINTAGE, CAPSULE-13-FUNGHI, CAPSULE-13-GRIFFIN, CAPSULE-14-GARGOYLE, CAPSULE-14-MUSHROOM, CAPSULE-15-LIQUORICE, CAPSULE-15-RAISIN, CAPSULE-16-LAKE, CAPSULE-16-OTTER, CAPSULE-17-NUT, CAPSULE-17-OPAL, CAPSULE-18-BISCUIT, CAPSULE-18-MIRAGE, CAPSULE-19-AQUA, CAPSULE-19-HAY, CAPSULE-20-CANYON, CAPSULE-20-WATERFALL, CAPSULE-21-BRICK, CAPSULE-21-SURF, CAPSULE-22-OREGANO, CAPSULE-22-RIBBON, CAPSULE-23-CHERRY, CAPSULE-23-SAGE, CAPSULE-24-OASIS, CAPSULE-24-PASSION, CAPSULE-25-LIPSTICK, CAPSULE-25-SESAME, CAPSULE-26-DUNE, CAPSULE-26-PLUM, CAPSULE-27-BOUDOIR, CAPSULE-27-JUNGLE, CAPSULE-28-BLUSH, CAPSULE-28-PESTO, CAPSULE-29-LEAF, CAPSULE-29-RIBBON, CAPSULE-30-BRICK, CAPSULE-30-NUGGET, DELUXE-01-FEATHER, DELUXE-02-DOVE, DELUXE-03-MOUSE, DELUXE-04-STEEL, DELUXE-05-CHARCOAL,