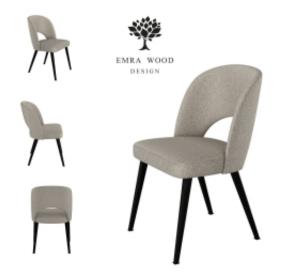

#### **Product description**

Dining Chair Set PREMIUM FibreGuard KR-5 Collection STAUNCH CANVAS-18 | Chair height: 82 cm | Chair width: 50 cm | Chair depth: 54 cm |

Technical data

Product-Code:

| KR-5                    |  |  |
|-------------------------|--|--|
| Catalog number:         |  |  |
| 17279                   |  |  |
| Condition:              |  |  |
| New                     |  |  |
| Chair height:           |  |  |
| 82 cm                   |  |  |
| Chair width:            |  |  |
| 50 cm                   |  |  |
| Chair depth:            |  |  |
| 54 cm                   |  |  |
| Seat height:            |  |  |
| 46 cm                   |  |  |
| Seat width:             |  |  |
| 45 cm                   |  |  |
| Seat depth:             |  |  |
| 47 cm                   |  |  |
| Backrest height:        |  |  |
| 82 cm                   |  |  |
| Type of fabric:         |  |  |
| Choose from parameter   |  |  |
| Type of fabric (Photo): |  |  |
| CANVAS-18               |  |  |

#### Dining Chair Set PREMIUM FibreGuard KR-5 Collection STAUNCH CANVAS-18

- A chair with a modern style, ideally suited to both classic and elegant interiors
- Thanks to the varied colors and soft, slightly shiny upholstery, this piece of furniture will add class and charm to any dining room, kitchen or living room
- The upholstery of the chair is made of durable and soft to the touch velvet fabric

Product features

- The armrests are an extension of the backrest
- The seat and the profiled backrest have a rounded shape, which increases the comfort of use and the correct position of the back
- The legs are finished with felt pads to prevent scratching the floor
- The chair does not require assembly, it is sent in its entirety
- By purchasing a product, you are buying a non-prefabricated item made according to specifications (selection of color, upholstery, materials, etc.)