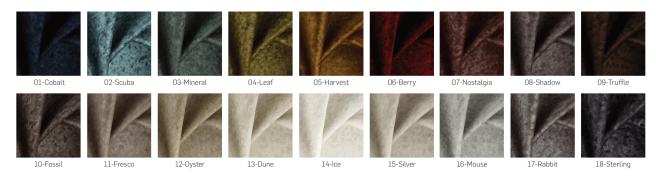

## **OPALINE**

Fabric - FibreGuard - Opera

## **OPERA**

Fabric - FibreGuard - Staunch