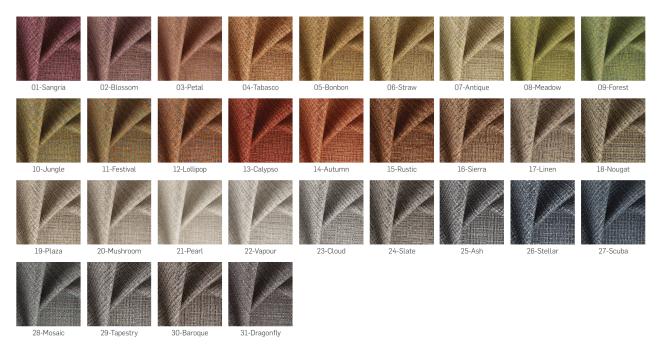

## COCKTAIL

Fabric - FibreGuard - Fiesta

Type of wood: Beech , Oak

Type of fabric: STAUNCH-18-CANVAS (Photo), CAPSULE-01-CLOUD, CAPSULE-01-SPA, CAPSULE-02-ASH, CAPSULE-02-SCUBA, CAPSULE-03-INOX, CAPSULE-03-TEAL, CAPSULE-04-OCEAN, CAPSULE-04-STEEL, CAPSULE-05-CAVIAR, CAPSULE-05-CLOUD, CAPSULE-06-LAVENDEL, CAPSULE-06-TIMBER, CAPSULE-07-CASHEW, CAPSULE-07-MIST, CAPSULE-08-BONE, CAPSULE-08-CASHMERE, CAPSULE-09-DOVE, CAPSULE-09-LINEN, CAPSULE-10-IRON, CAPSULE-10-WOOL, CAPSULE-11-SHARK, CAPSULE-11-SWAN, CAPSULE-12-SLATE, CAPSULE-12-VINTAGE, CAPSULE-13-FUNGHI, CAPSULE-13-GRIFFIN, CAPSULE-14-GARGOYLE, CAPSULE-14-MUSHROOM, CAPSULE-15-LIQUORICE, CAPSULE-15-RAISIN, CAPSULE-16-LAKE, CAPSULE-16-OTTER, CAPSULE-17-NUT, CAPSULE-17-OPAL, CAPSULE-18-BISCUIT, CAPSULE-18-MIRAGE, CAPSULE-19-AQUA, CAPSULE-19-HAY, CAPSULE-20-CANYON, CAPSULE-20-WATERFALL, CAPSULE-21-BRICK, CAPSULE-21-SURF, CAPSULE-22-OREGANO, CAPSULE-22-RIBBON, CAPSULE-23-CHERRY, CAPSULE-23-SAGE, CAPSULE-24-OASIS, CAPSULE-24-PASSION, CAPSULE-25-LIPSTICK, CAPSULE-25-SESAME, CAPSULE-26-DUNE, CAPSULE-26-PLUM, CAPSULE-27-BOUDOIR, CAPSULE-27-JUNGLE, CAPSULE-28-BLUSH, CAPSULE-28-PESTO, CAPSULE-29-LEAF, CAPSULE-29-RIBBON, CAPSULE-30-BRICK, CAPSULE-30-NUGGET, DELUXE-01-FEATHER, DELUXE-02-DOVE, DELUXE-03-MOUSE, DELUXE-04-STEEL, DELUXE-05-CHARCOAL,

DELUXE-06-ELEPHANT, DELUXE-07-HAVANA, DELUXE-08-OYSTER, DELUXE-09-SESAME, DELUXE-10-DUNE, DELUXE-11-NOUGAT, DELUXE-12-LIMESTONE, DELUXE-13-GRIFFIN, DELUXE-14-BALSAM, DELUXE-15-PEACOCK, DELUXE-16-CYPRESS, DELUXE-17-BOTTLE, DELUXE-18-LIME, DELUXE-19-AMBER, DELUXE-20-WOOD, DELUXE-21-AUTUMN, DELUXE-23-SIENNA, DELUXE-23-HENNA, DELUXE-24-VINO, DELUXE-25-LOLLIPOP, DELUXE-26-PLUM, DELUXE-27-SKY, DELUXE-28-PETROL, DELUXE-29-INDIGO, DELUXE-30-SCUBA, DELUXE-31-CELADON, DELUXE-32-LAGOON, DELUXE-33-SURF , DELUXE-34-MIST , DELUXE-35-SMOKE , DELUXE-36-NAVY , DELUXE-37-CAPTAIN , DELUXE-38-DRAGONFLY , DELUXE-39-BEETLE, DELUXE-40-HYDRO, DELUXE-41-HAZE, DELUXE-42-MINTH, DELUXE-43-SAGE, DELUXE-44-PINE, DELUXE-45-OLIVE, DELUXE-46-SUNSET, DELUXE-47-TERRA, DELUXE-48-CANYON, DELUXE-49-BLUSH, DELUXE-50-ORCHID, DELUXE-51-MUSHROOM, DELUXE-52-MARBLE, DELUXE-53-IVORY, FIESTA-01-SANGRIA, FIESTA-02-BLOSSOM, FIESTA-03-PETAL, FIESTA-04-TABASCO, FIESTA-05-BONBON, FIESTA-06-STRAW, FIESTA-07-ANTIQUE, FIESTA-08-MEADOW, FIESTA-09-FOREST, FIESTA-10-JUNGLE, FIESTA-11-FESTIVAL, FIESTA-12-LOLLIPOP, FIESTA-13-CALYPSO, FIESTA-14-AUTUMN , FIESTA-15-RUSTIC , FIESTA-16-SIERRA , FIESTA-17-LINEN , FIESTA-18-NOUGAT , FIESTA-19-PLAZA , FIESTA-20-MUSHROOM , FIESTA-21-PEARL, FIESTA-22-VAPOUR, FIESTA-23-CLOUD, FIESTA-24-SLATE, FIESTA-25-ASH, FIESTA-26-STELLAR, FIESTA-27-SCUBA, FIESTA-28-MOSAIC, FIESTA-29-TAPESTRY, FIESTA-30-BAROQUE, FIESTA-31-DRAGONFLY, MATICA-01-OYSTER, MATICA-02-NIGHT, MATICA-03-PEWTER, MATICA-04-GRIFFIN, MATICA-05-FOG, MATICA-06-SILVER, MATICA-07-PUTTY, MATICA-08-IVORY, MATICA-09-MARSHMALLOW, MATICA-10-LINEN, MATICA-11-STUCCO, MATICA-12-GREIGE, MATICA-13-OAK, MATICA-14-HONEY, MATICA-15-SIENNA, MATICA-16-AZALEA, MATICA-17-VINO, MATICA-18-IRIS, MATICA-19-SMOKE, MATICA-20-SKY, MATICA-21-PACIFIC, MATICA-22-MARINE, MATICA-23-PEACOCK, MATICA-24-TURQUOISE, MATICA-25-IADE, MATICA-26-AVOCADO, MATICA-27-MOSS, MATICA-28-MILITARY, MATICA-29-PINECONE, MATICA-30-MUSTANG, OPALINE-01-STUCCO, OPALINE-02-SILVER, OPALINE-03-PURE OPALINE-04-IVORY, OPALINE-05-NATURAL, OPALINE-06-SEAGRASS, OPALINE-07-HARVEST, OPALINE-08-OLIVE, OPALINE-09-GRASS, OPALINE-10-LAGOON, OPALINE-11-HAZE, OPALINE-12-REEF, OPALINE-13-PETROL, OPALINE-14-NAVY, OPALINE-15-HORIZON, OPALINE-16-PLUM, OPALINE-17-PASSION, OPALINE-18-RIBBON, OPALINE-19-SPICE, OPALINE-20-CANYON, OPALINE-21-GRAPE, OPALINE-22-ORCHID, OPALINE-23-FOSSIL, OPALINE-24-DICE, OPERA-01-COBALT , OPERA-02-SCUBA , OPERA-03-MINERAL , OPERA-04-LEAF , OPERA-05-HARVEST , OPERA-06-BERRY , OPERA-07-NOSTALGIA , OPERA-08-SHADOW, OPERA-09-TRUFFLE, OPERA-10-FOSSIL, OPERA-11-FRESCO, OPERA-12-OYSTER, OPERA-13-DUNE, OPERA-14-ICE, OPERA-15-SILVER, OPERA-16-MOUSE, OPERA-17-RABBIT, OPERA-18-STERLING, STAUNCH-01-CARBON, STAUNCH-02-SHADOW, STAUNCH-03-SHARK, STAUNCH-04-IRON, STAUNCH-05-ZINC, STAUNCH-06-FOSSIL, STAUNCH-07-SLATE, STAUNCH-08-OTTER, STAUNCH-09-NAVY, STAUNCH-10-MARINE, STAUNCH-11-NIGHT, STAUNCH-12-EMERALD, STAUNCH-13-SAGE, STAUNCH-14-CLOUD, STAUNCH-15-CASCADE, STAUNCH-16-DREAM, STAUNCH-17-WHISPER, STAUNCH-18-CANVAS, STAUNCH-19-ALMOND, STAUNCH-20-SEPIA, STAUNCH-21-FUNGI, STAUNCH-22-CAMOUFLAGE, STAUNCH-23-MOSS, STAUNCH-24-CHUTNEY, STAUNCH-25-SPICE, STAUNCH-26-TABASCO, STAUNCH-27-AZALEA, STAUNCH-28-BLOSSOM, TUXEDO-01-CHARCOAL, TUXEDO-02-SHARK, TUXEDO-03-RABBIT, TUXEDO-04-MIST, TUXEDO-05-CLOUD, TUXEDO-06-CHINCHILLA, TUXEDO-07-SAND, TUXEDO-08-OTTER, TUXEDO-09-STUCCO, TUXEDO-10-BROWNIE, TUXEDO-11-WOOD, TUXEDO-12-LINEN, TUXEDO-13-PUTTY, TUXEDO-14-MARBLE, TUXEDO-15-HAY, TUXEDO-16-GOLD, TUXEDO-17-NUGGET, TUXEDO-18-CARDINAL, TUXEDO-19-MAGENTA, TUXEDO-20-RASPBERRY, TUXEDO-21-BURGUNDY, TUXEDO-22-INK, TUXEDO-23-SPA, TUXEDO-24-JEANS, TUXEDO-25-PEACOCK, TUXEDO-26-SAGE, TUXEDO-27-IVY, TUXEDO-28-CACTUS, TUXEDO-29-LINDEN, TUXEDO-30-MOSS