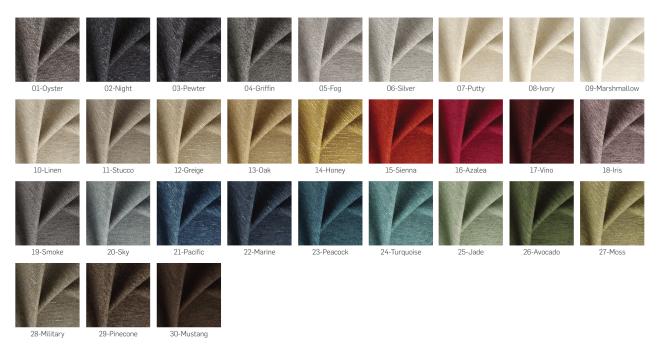

## **FIESTA**

Fabric - FibreGuard - Matica

Type of wood: Beech , Oak

Type of fabric: STAUNCH-18-CANVAS (Photo), CAPSULE-01-CLOUD, CAPSULE-01-SPA, CAPSULE-02-ASH, CAPSULE-02-SCUBA, CAPSULE-03-INOX, CAPSULE-03-TEAL, CAPSULE-04-OCEAN, CAPSULE-04-STEEL, CAPSULE-05-CAVIAR, CAPSULE-05-CLOUD, CAPSULE-06-LAVENDEL, CAPSULE-06-TIMBER, CAPSULE-07-CASHEW, CAPSULE-07-MIST, CAPSULE-08-BONE, CAPSULE-08-CASHMERE, CAPSULE-09-DOVE, CAPSULE-09-LINEN, CAPSULE-10-IRON, CAPSULE-10-WOOL, CAPSULE-11-SHARK, CAPSULE-11-SWAN, CAPSULE-12-SLATE, CAPSULE-12-VINTAGE, CAPSULE-13-FUNGHI, CAPSULE-13-GRIFFIN, CAPSULE-14-GARGOYLE, CAPSULE-14-MUSHROOM, CAPSULE-15-LIQUORICE, CAPSULE-15-RAISIN, CAPSULE-16-LAKE, CAPSULE-16-OTTER, CAPSULE-17-NUT, CAPSULE-17-OPAL, CAPSULE-18-BISCUIT, CAPSULE-18-MIRAGE, CAPSULE-19-AQUA, CAPSULE-19-HAY, CAPSULE-20-CANYON, CAPSULE-20-WATERFALL, CAPSULE-21-BRICK, CAPSULE-21-SURF, CAPSULE-22-OREGANO, CAPSULE-22-RIBBON, CAPSULE-23-CHERRY, CAPSULE-23-SAGE, CAPSULE-24-OASIS, CAPSULE-24-PASSION, CAPSULE-25-LIPSTICK, CAPSULE-25-SESAME, CAPSULE-26-DUNE, CAPSULE-26-PLUM, CAPSULE-27-BOUDOIR, CAPSULE-27-JUNGLE, CAPSULE-28-BLUSH, CAPSULE-28-PESTO, CAPSULE-29-LEAF, CAPSULE-29-RIBBON, CAPSULE-30-BRICK, CAPSULE-30-NUGGET, DELUXE-01-FEATHER, DELUXE-02-DOVE, DELUXE-03-MOUSE, DELUXE-04-STEEL, DELUXE-05-CHARCOAL,