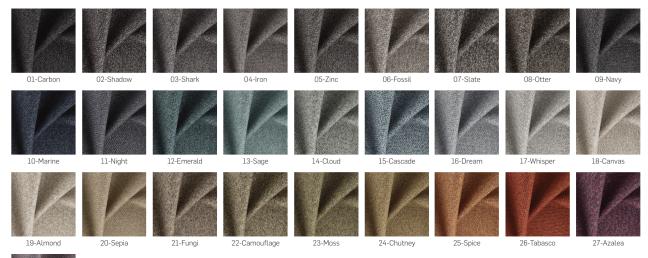

## **OPERA**

Fabric - FibreGuard - Staunch

## **STAUNCH**

28-Blossom

Fabric - FibreGuard - Tuxedo