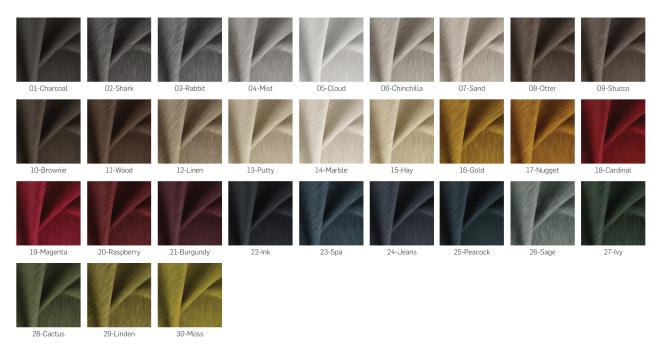

#### **TUXEDO**

Fabric - FibreGuard - Adventages

Fabric - FibreGuard - Cleaning methods

Fabric - FibreGuard - Characteristics

STAIN FREE

EASY TO CLEAN

CHILD- & PET-FRIENDLY

DURABLE