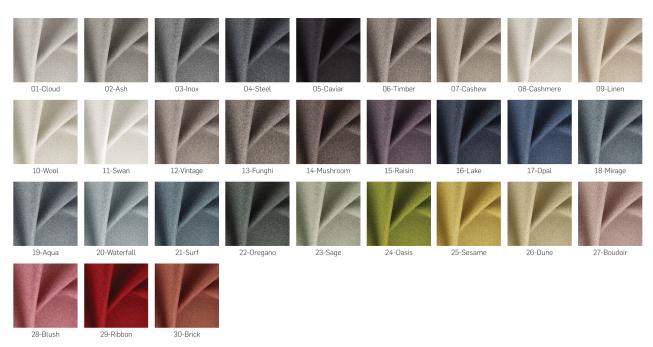

Type of wood: Beech , Oak

Type of fabric: STAUNCH-18-CANVAS (Photo), CAPSULE-01-CLOUD, CAPSULE-01-SPA, CAPSULE-02-ASH, CAPSULE-02-SCUBA, CAPSULE-03-INOX, CAPSULE-03-TEAL, CAPSULE-04-OCEAN, CAPSULE-04-STEEL, CAPSULE-05-CAVIAR, CAPSULE-05-CLOUD, CAPSULE-06-LAVENDEL, CAPSULE-06-TIMBER, CAPSULE-07-CASHEW, CAPSULE-07-MIST, CAPSULE-08-BONE, CAPSULE-08-CASHMERE, CAPSULE-09-DOVE, CAPSULE-09-LINEN, CAPSULE-10-IRON, CAPSULE-10-WOOL, CAPSULE-11-SHARK, CAPSULE-11-SWAN, CAPSULE-12-SLATE, CAPSULE-12-VINTAGE, CAPSULE-13-FUNGHI, CAPSULE-13-GRIFFIN, CAPSULE-14-GARGOYLE, CAPSULE-14-MUSHROOM, CAPSULE-15-LIQUORICE, CAPSULE-15-RAISIN, CAPSULE-16-LAKE, CAPSULE-16-OTTER, CAPSULE-17-NUT, CAPSULE-17-OPAL, CAPSULE-18-BISCUIT, CAPSULE-18-MIRAGE, CAPSULE-19-AQUA, CAPSULE-19-HAY, CAPSULE-20-CANYON, CAPSULE-20-WATERFALL, CAPSULE-21-BRICK, CAPSULE-21-SURF, CAPSULE-22-OREGANO, CAPSULE-22-RIBBON, CAPSULE-23-CHERRY, CAPSULE-23-SAGE, CAPSULE-24-OASIS, CAPSULE-24-PASSION, CAPSULE-25-LIPSTICK, CAPSULE-25-SESAME, CAPSULE-26-DUNE, CAPSULE-26-PLUM, CAPSULE-27-BOUDOIR, CAPSULE-27-JUNGLE, CAPSULE-28-BLUSH, CAPSULE-28-PESTO, CAPSULE-29-LEAF, CAPSULE-29-RIBBON, CAPSULE-30-BRICK, CAPSULE-30-NUGGET, DELUXE-01-FEATHER, DELUXE-02-DOVE, DELUXE-03-MOUSE, DELUXE-04-STEEL, DELUXE-05-CHARCOAL,