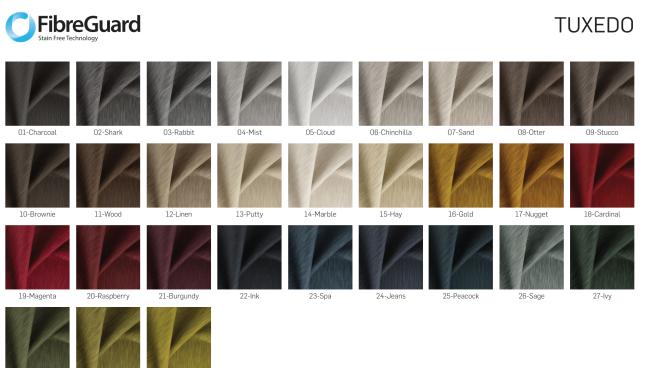

Fabric - FibreGuard - Matica

28-Military

29-Pinecone 30-Mustang

Fabric - FibreGuard - Opaline

Fabric - FibreGuard - Opera

Fabric - FibreGuard - Staunch

28-Blossom

Fabric - FibreGuard - Tuxedo

DELUXE-07-HAVANA , DELUXE-08-OYSTER , DELUXE-09-SESAME , DELUXE-10-DUNE , DELUXE-11-NOUGAT , DELUXE-12-LIMESTONE , DELUXE-13-GRIFFIN , DELUXE-14-BALSAM , DELUXE-15-PEACOCK , DELUXE-16-CYPRESS , DELUXE-17-BOTTLE, DELUXE-18-LIME, DELUXE-19-AMBER, DELUXE-20-WOOD, DELUXE-21-AUTUMN, DELUXE-22-SIENNA, DELUXE-23-HENNA , DELUXE-24-VINO , DELUXE-25-LOLLIPOP , DELUXE-26-PLUM , DELUXE-27-SKY , DELUXE-28-PETROL DELUXE-29-INDIGO, DELUXE-30-SCUBA, DELUXE-31-CELADON, DELUXE-32-LAGOON, DELUXE-33-SURF, DELUXE-34-MIST, DELUXE-35-SMOKE , DELUXE-36-NAVY , DELUXE-37-CAPTAIN , DELUXE-38-DRAGONFLY , DELUXE-39-BEETLE DELUXE-40-HYDRO , DELUXE-41-HAZE , DELUXE-42-MINTH , DELUXE-43-SAGE , DELUXE-44-PINE , DELUXE-45-OLIVE , DELUXE-46-SUNSET, DELUXE-47-TERRA, DELUXE-48-CANYON, DELUXE-49-BLUSH, DELUXE-50-ORCHID, DELUXE-51-MUSHROOM, DELUXE-52-MARBLE, DELUXE-53-IVORY, FIESTA-01-SANGRIA, FIESTA-02-BLOSSOM, FIESTA-03-PETAL, FIESTA-04-TABASCO, FIESTA-05-BONBON, FIESTA-06-STRAW, FIESTA-07-ANTIQUE, FIESTA-08-MEADOW, FIESTA-09-FOREST , FIESTA-10-JUNGLE , FIESTA-11-FESTIVAL , FIESTA-12-LOLLIPOP , FIESTA-13-CALYPSO , FIESTA-14-AUTUMN , FIESTA-15-RUSTIC , FIESTA-16-SIERRA , FIESTA-17-LINEN , FIESTA-18-NOUGAT , FIESTA-19-PLAZA , FIESTA-20-MUSHROOM , FIESTA-21-PEARL , FIESTA-22-VAPOUR , FIESTA-23-CLOUD , FIESTA-24-SLATE , FIESTA-25-ASH , FIESTA-26-STELLAR , FIESTA-27-SCUBA , FIESTA-28-MOSAIC , FIESTA-29-TAPESTRY , FIESTA-30-BAROQUE , FIESTA-31-DRAGONFLY , MATICA-01-OYSTER, MATICA-02-NIGHT, MATICA-03-PEWTER, MATICA-04-GRIFFIN, MATICA-05-FOG, MATICA-06-SILVER, MATICA-07-PUTTY , MATICA-08-IVORY , MATICA-09-MARSHMALLOW , MATICA-10-LINEN , MATICA-11-STUCCO , MATICA-12-GREIGE , MATICA-13-OAK , MATICA-14-HONEY , MATICA-15-SIENNA , MATICA-16-AZALEA , MATICA-17-VINO MATICA-18-IRIS , MATICA-19-SMOKE , MATICA-20-SKY , MATICA-21-PACIFIC , MATICA-22-MARINE , MATICA-23-PEACOCK , MATICA-24-TURQUOISE, MATICA-25-IADE, MATICA-26-AVOCADO, MATICA-27-MOSS, MATICA-28-MILITARY, MATICA-29-PINECONE , MATICA-30-MUSTANG , OPALINE-01-STUCCO , OPALINE-02-SILVER , OPALINE-03-PURE OPALINE-04-IVORY, OPALINE-05-NATURAL, OPALINE-06-SEAGRASS, OPALINE-07-HARVEST, OPALINE-08-OLIVE, OPALINE-09-GRASS, OPALINE-10-LAGOON, OPALINE-11-HAZE, OPALINE-12-REEF, OPALINE-13-PETROL, OPALINE-14-NAVY, OPALINE-15-HORIZON, OPALINE-16-PLUM, OPALINE-17-PASSION, OPALINE-18-RIBBON, OPALINE-19-SPICE, OPALINE-20-CANYON, OPALINE-21-GRAPE, OPALINE-22-ORCHID, OPALINE-23-FOSSIL, OPALINE-24-DICE, OPERA-01-COBALT , OPERA-02-SCUBA , OPERA-03-MINERAL , OPERA-04-LEAF , OPERA-05-HARVEST , OPERA-06-BERRY , OPERA-07-NOSTALGIA , OPERA-08-SHADOW, OPERA-09-TRUFFLE, OPERA-10-FOSSIL, OPERA-11-FRESCO, OPERA-12-OYSTER, OPERA-13-DUNE, OPERA-14-ICE, OPERA-15-SILVER, OPERA-16-MOUSE, OPERA-17-RABBIT, OPERA-18-STERLING, STAUNCH-01-CARBON, STAUNCH-02-SHADOW, STAUNCH-03-SHARK, STAUNCH-04-IRON, STAUNCH-05-ZINC, STAUNCH-06-FOSSIL, STAUNCH-07-SLATE , STAUNCH-08-OTTER , STAUNCH-09-NAVY , STAUNCH-10-MARINE , STAUNCH-11-NIGHT , STAUNCH-12-EMERALD, STAUNCH-13-SAGE, STAUNCH-14-CLOUD, STAUNCH-15-CASCADE, STAUNCH-16-DREAM, STAUNCH-17-WHISPER, STAUNCH-18-CANVAS, STAUNCH-19-ALMOND, STAUNCH-20-SEPIA, STAUNCH-21-FUNGI, STAUNCH-22-CAMOUFLAGE, STAUNCH-23-MOSS, STAUNCH-24-CHUTNEY, STAUNCH-25-SPICE, STAUNCH-26-TABASCO, STAUNCH-27-AZALEA, STAUNCH-28-BLOSSOM, TUXEDO-01-CHARCOAL, TUXEDO-02-SHARK, TUXEDO-03-RABBIT, TUXEDO-04-MIST, TUXEDO-05-CLOUD, TUXEDO-06-CHINCHILLA, TUXEDO-07-SAND, TUXEDO-08-OTTER, TUXEDO-09-STUCCO, TUXEDO-10-BROWNIE, TUXEDO-11-WOOD, TUXEDO-12-LINEN, TUXEDO-13-PUTTY, TUXEDO-14-MARBLE , TUXEDO-15-HAY , TUXEDO-16-GOLD , TUXEDO-17-NUGGET , TUXEDO-18-CARDINAL , TUXEDO-19-MAGENTA, TUXEDO-20-RASPBERRY, TUXEDO-21-BURGUNDY, TUXEDO-22-INK, TUXEDO-23-SPA, TUXEDO-24-JEANS, TUXEDO-25-PEACOCK, TUXEDO-26-SAGE, TUXEDO-27-IVY, TUXEDO-28-CACTUS, TUXEDO-29-LINDEN, TUXEDO-30-MOSS