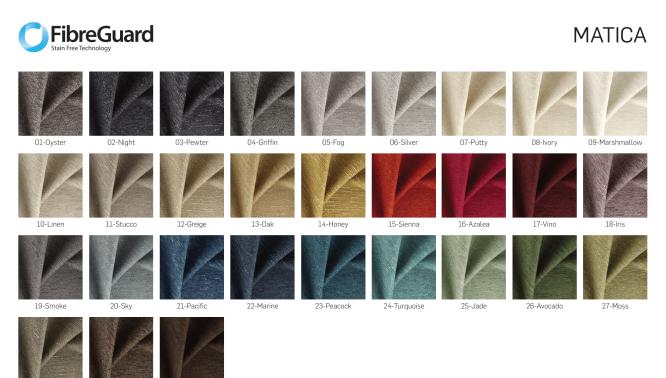

Fabric - FibreGuard - Matica

28-Military

29-Pinecone 30-Mustang

Fabric - FibreGuard - Opaline

Fabric - FibreGuard - Opera

Fabric - FibreGuard - Staunch

28-Blossom

Fabric - FibreGuard - Tuxedo

### This product has additional options:

Chair height: 82 cm Chair width: 50 cm Chair depth: 54 cm Seat height: 46 cm Seat width: 45 cm Seat depth: 47 cm Backrest height: 40 cm Number of chairs in the set: 2, 4, 6 Chair legs color: Black , Natural wood Type of wood: Beech , Oak Type of fabric: OPALINE-14-NAVY (Photo), CAPSULE-01-CLOUD, CAPSULE-01-SPA, CAPSULE-02-ASH, CAPSULE-02-SCUBA, CAPSULE-03-INOX , CAPSULE-03-TEAL , CAPSULE-04-OCEAN , CAPSULE-04-STEEL , CAPSULE-05-CAVIAR , CAPSULE-05-CLOUD , CAPSULE-06-LAVENDEL, CAPSULE-06-TIMBER, CAPSULE-07-CASHEW, CAPSULE-07-MIST, CAPSULE-08-BONE, CAPSULE-08-CASHMERE , CAPSULE-09-DOVE , CAPSULE-09-LINEN , CAPSULE-10-IRON , CAPSULE-10-WOOL , CAPSULE-11-SHARK , CAPSULE-11-SWAN , CAPSULE-12-SLATE , CAPSULE-12-VINTAGE , CAPSULE-13-FUNGHI , CAPSULE-13-GRIFFIN , CAPSULE-14-GARGOYLE , CAPSULE-14-MUSHROOM , CAPSULE-15-LIQUORICE , CAPSULE-15-RAISIN , CAPSULE-16-LAKE , CAPSULE-16-OTTER , CAPSULE-17-NUT , CAPSULE-17-OPAL , CAPSULE-18-BISCUIT , CAPSULE-18-MIRAGE , CAPSULE-19-AQUA , CAPSULE-19-HAY , CAPSULE-20-CANYON , CAPSULE-20-WATERFALL , CAPSULE-21-BRICK , CAPSULE-21-SURF , CAPSULE-22-OREGANO , CAPSULE-22-RIBBON , CAPSULE-23-CHERRY , CAPSULE-23-SAGE , CAPSULE-24-OASIS , CAPSULE-24-PASSION , CAPSULE-25-LIPSTICK , CAPSULE-25-SESAME , CAPSULE-26-DUNE , CAPSULE-26-PLUM , CAPSULE-27-BOUDOIR , CAPSULE-27-JUNGLE , CAPSULE-28-BLUSH , CAPSULE-28-PESTO , CAPSULE-29-LEAF, CAPSULE-29-RIBBON, CAPSULE-30-BRICK, CAPSULE-30-NUGGET, DELUXE-01-FEATHER, DELUXE-02-DOVE , DELUXE-03-MOUSE , DELUXE-04-STEEL , DELUXE-05-CHARCOAL , DELUXE-06-ELEPHANT ,