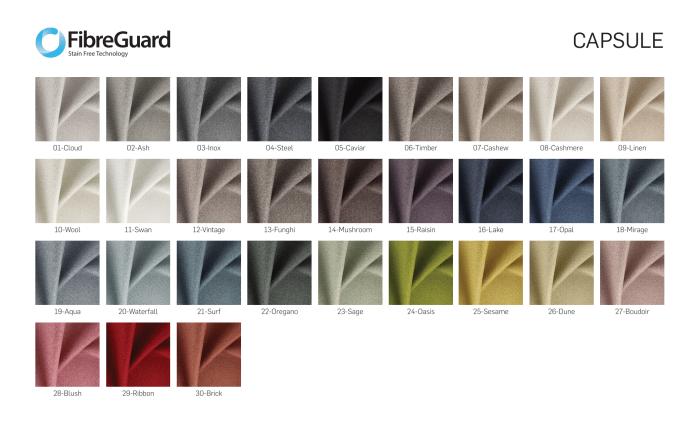

| _ | 100   |
|---|-------|
|   | 1 66  |
|   | 100.0 |
|   |       |

Fabric - FibreGuard - Capsule

Fabric - FibreGuard - Cocktail

Fabric - FibreGuard - Fiesta

28-Mosaic

29-Tapestry

30-Baroque

31-Dragonfly

### This product has additional options:

Chair height: 82 cm Chair width: 50 cm Chair depth: 54 cm Seat height: 46 cm Seat width: 45 cm Seat depth: 47 cm Backrest height: 40 cm Number of chairs in the set: 2, 4, 6 Chair legs color: Black , Natural wood Type of wood: Beech , Oak Type of fabric: OPALINE-14-NAVY (Photo), CAPSULE-01-CLOUD, CAPSULE-01-SPA, CAPSULE-02-ASH, CAPSULE-02-SCUBA, CAPSULE-03-INOX , CAPSULE-03-TEAL , CAPSULE-04-OCEAN , CAPSULE-04-STEEL , CAPSULE-05-CAVIAR , CAPSULE-05-CLOUD , CAPSULE-06-LAVENDEL, CAPSULE-06-TIMBER, CAPSULE-07-CASHEW, CAPSULE-07-MIST, CAPSULE-08-BONE, CAPSULE-08-CASHMERE , CAPSULE-09-DOVE , CAPSULE-09-LINEN , CAPSULE-10-IRON , CAPSULE-10-WOOL , CAPSULE-11-SHARK , CAPSULE-11-SWAN , CAPSULE-12-SLATE , CAPSULE-12-VINTAGE , CAPSULE-13-FUNGHI , CAPSULE-13-GRIFFIN , CAPSULE-14-GARGOYLE , CAPSULE-14-MUSHROOM , CAPSULE-15-LIQUORICE , CAPSULE-15-RAISIN , CAPSULE-16-LAKE , CAPSULE-16-OTTER , CAPSULE-17-NUT , CAPSULE-17-OPAL , CAPSULE-18-BISCUIT , CAPSULE-18-MIRAGE , CAPSULE-19-AQUA , CAPSULE-19-HAY , CAPSULE-20-CANYON , CAPSULE-20-WATERFALL , CAPSULE-21-BRICK , CAPSULE-21-SURF , CAPSULE-22-OREGANO , CAPSULE-22-RIBBON , CAPSULE-23-CHERRY , CAPSULE-23-SAGE , CAPSULE-24-OASIS , CAPSULE-24-PASSION , CAPSULE-25-LIPSTICK , CAPSULE-25-SESAME , CAPSULE-26-DUNE , CAPSULE-26-PLUM , CAPSULE-27-BOUDOIR , CAPSULE-27-JUNGLE , CAPSULE-28-BLUSH , CAPSULE-28-PESTO , CAPSULE-29-LEAF, CAPSULE-29-RIBBON, CAPSULE-30-BRICK, CAPSULE-30-NUGGET, DELUXE-01-FEATHER, DELUXE-02-DOVE , DELUXE-03-MOUSE , DELUXE-04-STEEL , DELUXE-05-CHARCOAL , DELUXE-06-ELEPHANT ,