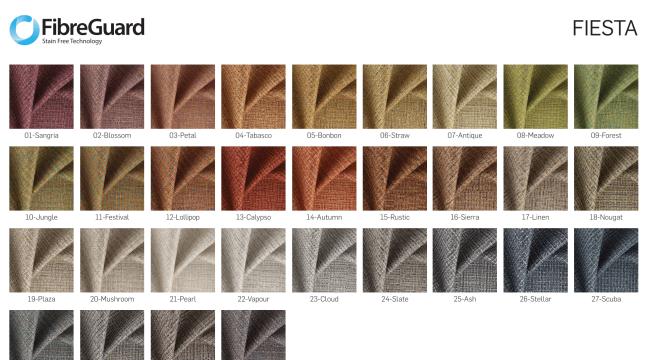

| _ | 100   |
|---|-------|
|   | 1 66  |
|   | 100.0 |
|   |       |

Fabric - FibreGuard - Capsule

Fabric - FibreGuard - Cocktail

Fabric - FibreGuard - Fiesta

28-Mosaic

29-Tapestry

30-Baroque

31-Dragonfly

### This product has additional options:

Chair height: 82 cm Chair width: 50 cm Chair depth: 54 cm Seat height: 46 cm Seat width: 45 cm Seat depth: 47 cm Backrest height: 40 cm Number of chairs in the set: 2, 4, 6 Chair legs color: Black , Natural wood Type of wood: Beech , Oak Type of fabric: OPALINE-14-NAVY (Photo), CAPSULE-01-CLOUD, CAPSULE-01-SPA, CAPSULE-02-ASH, CAPSULE-02-SCUBA, CAPSULE-03-INOX , CAPSULE-03-TEAL , CAPSULE-04-OCEAN , CAPSULE-04-STEEL , CAPSULE-05-CAVIAR , CAPSULE-05-CLOUD , CAPSULE-06-LAVENDEL, CAPSULE-06-TIMBER, CAPSULE-07-CASHEW, CAPSULE-07-MIST, CAPSULE-08-BONE, CAPSULE-08-CASHMERE , CAPSULE-09-DOVE , CAPSULE-09-LINEN , CAPSULE-10-IRON , CAPSULE-10-WOOL , CAPSULE-11-SHARK , CAPSULE-11-SWAN , CAPSULE-12-SLATE , CAPSULE-12-VINTAGE , CAPSULE-13-FUNGHI , CAPSULE-13-GRIFFIN , CAPSULE-14-GARGOYLE , CAPSULE-14-MUSHROOM , CAPSULE-15-LIQUORICE , CAPSULE-15-RAISIN , CAPSULE-16-LAKE , CAPSULE-16-OTTER , CAPSULE-17-NUT , CAPSULE-17-OPAL , CAPSULE-18-BISCUIT , CAPSULE-18-MIRAGE , CAPSULE-19-AQUA , CAPSULE-19-HAY , CAPSULE-20-CANYON , CAPSULE-20-WATERFALL , CAPSULE-21-BRICK , CAPSULE-21-SURF , CAPSULE-22-OREGANO , CAPSULE-22-RIBBON , CAPSULE-23-CHERRY , CAPSULE-23-SAGE , CAPSULE-24-OASIS , CAPSULE-24-PASSION , CAPSULE-25-LIPSTICK , CAPSULE-25-SESAME , CAPSULE-26-DUNE , CAPSULE-26-PLUM , CAPSULE-27-BOUDOIR , CAPSULE-27-JUNGLE , CAPSULE-28-BLUSH , CAPSULE-28-PESTO , CAPSULE-29-LEAF, CAPSULE-29-RIBBON, CAPSULE-30-BRICK, CAPSULE-30-NUGGET, DELUXE-01-FEATHER, DELUXE-02-DOVE , DELUXE-03-MOUSE , DELUXE-04-STEEL , DELUXE-05-CHARCOAL , DELUXE-06-ELEPHANT ,