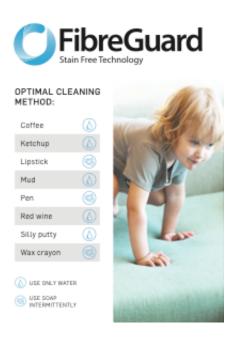

28-Cactus

30-Moss

29-Linden

Fabric - FibreGuard - Adventages

Fabric - FibreGuard - Cleaning methods

Fabric - FibreGuard - Characteristics