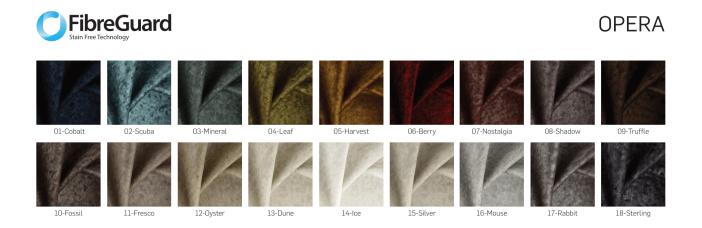

Fabric - FibreGuard - Matica

28-Military

29-Pinecone 30-Mustang

Fabric - FibreGuard - Opaline

Fabric - FibreGuard - Opera

Fabric - FibreGuard - Staunch

28-Blossom

Fabric - FibreGuard - Tuxedo

### This product has additional options:

Chair height: 82 cm Chair width: 50 cm Chair depth: 54 cm Seat height: 46 cm Seat width: 45 cm Seat depth: 47 cm Backrest height: 40 cm Number of chairs in the set: 2, 4, 6 Chair legs color: Black , Natural wood Type of wood: Beech , Oak Type of fabric: OPALINE-14-NAVY (Photo), CAPSULE-01-CLOUD, CAPSULE-01-SPA, CAPSULE-02-ASH, CAPSULE-02-SCUBA, CAPSULE-03-INOX , CAPSULE-03-TEAL , CAPSULE-04-OCEAN , CAPSULE-04-STEEL , CAPSULE-05-CAVIAR , CAPSULE-05-CLOUD , CAPSULE-06-LAVENDEL, CAPSULE-06-TIMBER, CAPSULE-07-CASHEW, CAPSULE-07-MIST, CAPSULE-08-BONE, CAPSULE-08-CASHMERE , CAPSULE-09-DOVE , CAPSULE-09-LINEN , CAPSULE-10-IRON , CAPSULE-10-WOOL , CAPSULE-11-SHARK , CAPSULE-11-SWAN , CAPSULE-12-SLATE , CAPSULE-12-VINTAGE , CAPSULE-13-FUNGHI , CAPSULE-13-GRIFFIN , CAPSULE-14-GARGOYLE , CAPSULE-14-MUSHROOM , CAPSULE-15-LIQUORICE , CAPSULE-15-RAISIN , CAPSULE-16-LAKE , CAPSULE-16-OTTER , CAPSULE-17-NUT , CAPSULE-17-OPAL , CAPSULE-18-BISCUIT , CAPSULE-18-MIRAGE , CAPSULE-19-AQUA , CAPSULE-19-HAY , CAPSULE-20-CANYON , CAPSULE-20-WATERFALL , CAPSULE-21-BRICK , CAPSULE-21-SURF , CAPSULE-22-OREGANO , CAPSULE-22-RIBBON , CAPSULE-23-CHERRY , CAPSULE-23-SAGE , CAPSULE-24-OASIS , CAPSULE-24-PASSION , CAPSULE-25-LIPSTICK , CAPSULE-25-SESAME , CAPSULE-26-DUNE , CAPSULE-26-PLUM , CAPSULE-27-BOUDOIR , CAPSULE-27-JUNGLE , CAPSULE-28-BLUSH , CAPSULE-28-PESTO , CAPSULE-29-LEAF, CAPSULE-29-RIBBON, CAPSULE-30-BRICK, CAPSULE-30-NUGGET, DELUXE-01-FEATHER, DELUXE-02-DOVE , DELUXE-03-MOUSE , DELUXE-04-STEEL , DELUXE-05-CHARCOAL , DELUXE-06-ELEPHANT ,