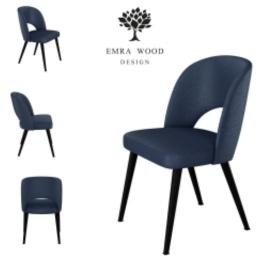

# Dining Chair Set PREMIUM FibreGuard KR-5 Collection OPALINE NAVY-14

| Number        | 17258            |
|---------------|------------------|
| Producer code | KR-5             |
| Manufacturer  | Emra Wood Design |

Dining Chair Set PREMIUM FibreGuard KR-5 Collection OPALINE NAVY-14 | Chair height: 82 cm | Chair width: 50 cm | Chair depth: 54 cm |

Technical data

Product-Code:

| KR-5                  |  |
|-----------------------|--|
|                       |  |
| Catalog number:       |  |
| 17258                 |  |
|                       |  |
| Condition:            |  |
| New                   |  |
|                       |  |
| Chair height:         |  |
| 82 cm                 |  |
|                       |  |
| Chair width:<br>50 cm |  |
| 50 cm                 |  |
| Chair depth:          |  |
| 54 cm                 |  |
|                       |  |
| Seat height:          |  |
| 46 cm                 |  |
|                       |  |
| Seat width:           |  |
| 45 cm                 |  |
|                       |  |
| Seat depth:           |  |
| 47 cm                 |  |
| Backrest height:      |  |
| 82 cm                 |  |
|                       |  |
| Type of fabric:       |  |

#### Dining Chair Set PREMIUM FibreGuard KR-5 Collection OPALINE NAVY-14

- A chair with a modern style, ideally suited to both classic and elegant interiors
- Thanks to the varied colors and soft, slightly shiny upholstery, this piece of furniture will add class and charm to any dining room, kitchen or living room
- The upholstery of the chair is made of durable and soft to the touch velvet fabric

#### Product features

- The armrests are an extension of the backrest
- The seat and the profiled backrest have a rounded shape, which increases the comfort of use and the correct position of the back
- The legs are finished with felt pads to prevent scratching the floor
- The chair does not require assembly, it is sent in its entirety
- By purchasing a product, you are buying a non-prefabricated item made according to specifications (selection of color, upholstery, materials, etc.)