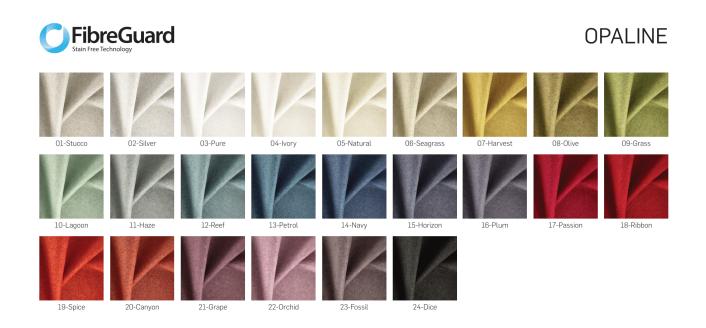

Fabric - FibreGuard - Matica

28-Military

29-Pinecone 30-Mustang

Fabric - FibreGuard - Opaline

Fabric - FibreGuard - Opera

Fabric - FibreGuard - Staunch

28-Blossom

Fabric - FibreGuard - Tuxedo

### This product has additional options:

Chair height: 82 cm Chair width: 50 cm Chair depth: 54 cm Seat height: 46 cm Seat width: 45 cm Seat depth: 47 cm Backrest height: 40 cm Number of chairs in the set: 2, 4, 6 Chair legs color: Black , Natural wood Type of wood: Beech , Oak Type of fabric: OPALINE-14-NAVY (Photo), CAPSULE-01-CLOUD, CAPSULE-01-SPA, CAPSULE-02-ASH, CAPSULE-02-SCUBA, CAPSULE-03-INOX , CAPSULE-03-TEAL , CAPSULE-04-OCEAN , CAPSULE-04-STEEL , CAPSULE-05-CAVIAR , CAPSULE-05-CLOUD , CAPSULE-06-LAVENDEL, CAPSULE-06-TIMBER, CAPSULE-07-CASHEW, CAPSULE-07-MIST, CAPSULE-08-BONE, CAPSULE-08-CASHMERE , CAPSULE-09-DOVE , CAPSULE-09-LINEN , CAPSULE-10-IRON , CAPSULE-10-WOOL , CAPSULE-11-SHARK , CAPSULE-11-SWAN , CAPSULE-12-SLATE , CAPSULE-12-VINTAGE , CAPSULE-13-FUNGHI , CAPSULE-13-GRIFFIN , CAPSULE-14-GARGOYLE , CAPSULE-14-MUSHROOM , CAPSULE-15-LIQUORICE , CAPSULE-15-RAISIN , CAPSULE-16-LAKE , CAPSULE-16-OTTER , CAPSULE-17-NUT , CAPSULE-17-OPAL , CAPSULE-18-BISCUIT , CAPSULE-18-MIRAGE , CAPSULE-19-AQUA , CAPSULE-19-HAY , CAPSULE-20-CANYON , CAPSULE-20-WATERFALL , CAPSULE-21-BRICK , CAPSULE-21-SURF , CAPSULE-22-OREGANO , CAPSULE-22-RIBBON , CAPSULE-23-CHERRY , CAPSULE-23-SAGE , CAPSULE-24-OASIS , CAPSULE-24-PASSION , CAPSULE-25-LIPSTICK , CAPSULE-25-SESAME , CAPSULE-26-DUNE , CAPSULE-26-PLUM , CAPSULE-27-BOUDOIR , CAPSULE-27-JUNGLE , CAPSULE-28-BLUSH , CAPSULE-28-PESTO , CAPSULE-29-LEAF, CAPSULE-29-RIBBON, CAPSULE-30-BRICK, CAPSULE-30-NUGGET, DELUXE-01-FEATHER, DELUXE-02-DOVE , DELUXE-03-MOUSE , DELUXE-04-STEEL , DELUXE-05-CHARCOAL , DELUXE-06-ELEPHANT ,