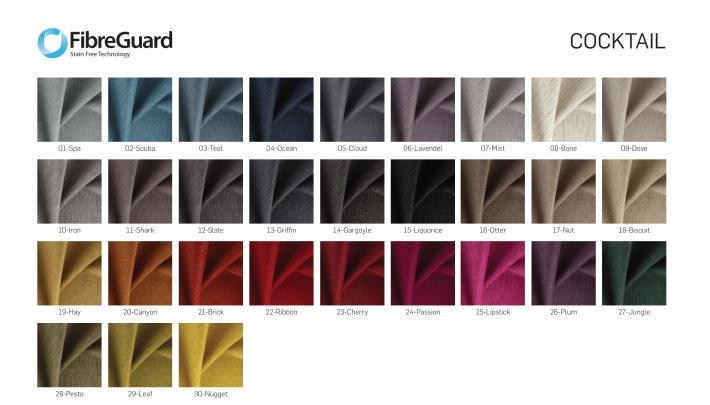

| _ | 100   |
|---|-------|
|   | 1 66  |
|   | 100.0 |
|   |       |

Fabric - FibreGuard - Capsule

Fabric - FibreGuard - Cocktail

Fabric - FibreGuard - Fiesta

28-Mosaic

29-Tapestry

30-Baroque

31-Dragonfly

### This product has additional options:

Chair height: 82 cm Chair width: 50 cm Chair depth: 54 cm Seat height: 46 cm Seat width: 45 cm Seat depth: 47 cm Backrest height: 40 cm Number of chairs in the set: 2, 4, 6 Chair legs color: Black , Natural wood Type of wood: Beech , Oak Type of fabric: OPALINE-14-NAVY (Photo), CAPSULE-01-CLOUD, CAPSULE-01-SPA, CAPSULE-02-ASH, CAPSULE-02-SCUBA, CAPSULE-03-INOX , CAPSULE-03-TEAL , CAPSULE-04-OCEAN , CAPSULE-04-STEEL , CAPSULE-05-CAVIAR , CAPSULE-05-CLOUD , CAPSULE-06-LAVENDEL, CAPSULE-06-TIMBER, CAPSULE-07-CASHEW, CAPSULE-07-MIST, CAPSULE-08-BONE, CAPSULE-08-CASHMERE , CAPSULE-09-DOVE , CAPSULE-09-LINEN , CAPSULE-10-IRON , CAPSULE-10-WOOL , CAPSULE-11-SHARK , CAPSULE-11-SWAN , CAPSULE-12-SLATE , CAPSULE-12-VINTAGE , CAPSULE-13-FUNGHI , CAPSULE-13-GRIFFIN , CAPSULE-14-GARGOYLE , CAPSULE-14-MUSHROOM , CAPSULE-15-LIQUORICE , CAPSULE-15-RAISIN , CAPSULE-16-LAKE , CAPSULE-16-OTTER , CAPSULE-17-NUT , CAPSULE-17-OPAL , CAPSULE-18-BISCUIT , CAPSULE-18-MIRAGE , CAPSULE-19-AQUA , CAPSULE-19-HAY , CAPSULE-20-CANYON , CAPSULE-20-WATERFALL , CAPSULE-21-BRICK , CAPSULE-21-SURF , CAPSULE-22-OREGANO , CAPSULE-22-RIBBON , CAPSULE-23-CHERRY , CAPSULE-23-SAGE , CAPSULE-24-OASIS , CAPSULE-24-PASSION , CAPSULE-25-LIPSTICK , CAPSULE-25-SESAME , CAPSULE-26-DUNE , CAPSULE-26-PLUM , CAPSULE-27-BOUDOIR , CAPSULE-27-JUNGLE , CAPSULE-28-BLUSH , CAPSULE-28-PESTO , CAPSULE-29-LEAF, CAPSULE-29-RIBBON, CAPSULE-30-BRICK, CAPSULE-30-NUGGET, DELUXE-01-FEATHER, DELUXE-02-DOVE , DELUXE-03-MOUSE , DELUXE-04-STEEL , DELUXE-05-CHARCOAL , DELUXE-06-ELEPHANT ,