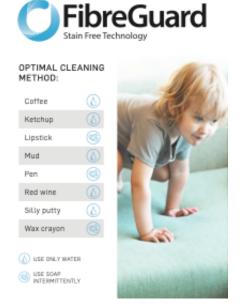

#### **TUXEDO**

Fabric - FibreGuard - Adventages

Fabric - FibreGuard - Cleaning methods

Fabric - FibreGuard - Characteristics

STAIN FREE

EASY TO CLEAN

CHILD- & PET-FRIENDLY

**DURABLE** 

NON-TOXIC

SUSTAINABLE

LUXURIOUS TOUCH