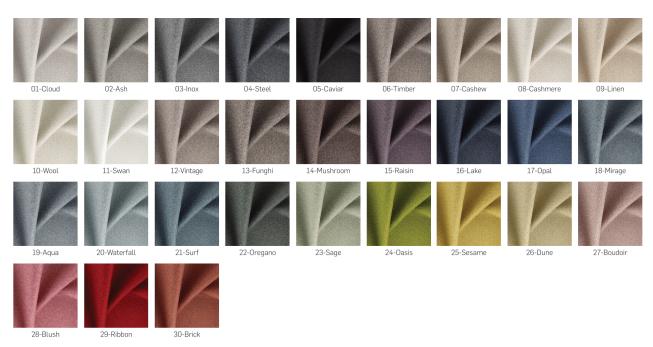

#### Fabric - FibreGuard - Capsule

#### **CAPSULE**

Fabric - FibreGuard - Cocktail