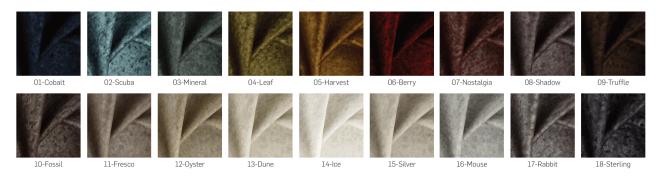

## **OPERA**

Fabric - FibreGuard - Staunch

## **STAUNCH**

28-Blossom

Fabric - FibreGuard - Tuxedo