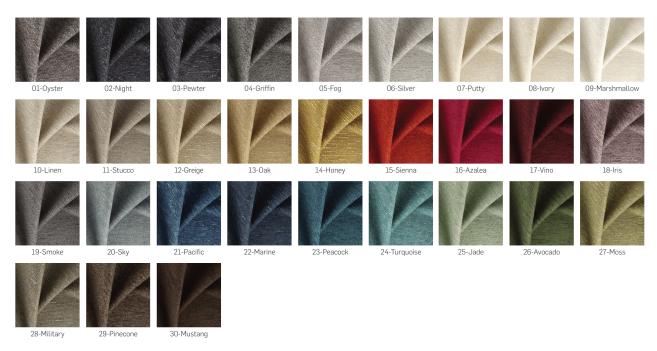

ne proven solutions with the right amount of inspirational creativity, which is why each of our projects is so unique.

#### WE IMPLEMENT PROJECTS ACCORDING TO INDIVIDUAL NEEDS

At the same time, we make full use of modern technologies, not forgetting about the technique of manual woodworking, which carpenters have been using for generations.

**WE CONSULT AND ARE PROUD OF OUR WORK!**We share our many years of experience with our customers so that the end result exceeds initial expectations. The products we manufacture are functional, aesthetic and made from the highest quality materials.





#### Fabric - FibreGuard - Capsule



#### **CAPSULE**



Fabric - FibreGuard - Cocktail



## COCKTAIL



Fabric - FibreGuard - Fiesta



## **FIESTA**



Fabric - FibreGuard - Matica



## MATICA



Fabric - FibreGuard - Opaline



## **OPALINE**



Fabric - FibreGuard - Opera



## **OPERA**



Fabric - FibreGuard - Staunch



## **STAUNCH**





28-Blossom

Fabric - FibreGuard - Tuxedo



#### **TUXEDO**



Fabric - FibreGuard - Adventages





Fabric - FibreGuard - Cleaning methods



Fabric - FibreGuard - Characteristics





STAIN FREE



EASY TO CLEAN



CHILD- & PET-FRIENDLY



**DURABLE** 



NON-TOXIC



SUSTAINABLE



LUXURIOUS TOUCH



#### This product has additional options:

Chair height: 82 cm Chair width: 50 cm Chair depth: 54 cm Seat height: 46 cm Seat width: 45 cm Seat depth: 47 cm Backrest height: 40 cm

Number of chairs in the set: 2, 4, 6 Chair legs color: Black, Natural wood

Type of wood: Beech , Oak

Type of fabric: CAPSULE-01-CLOUD, CAPSULE-01-SPA, CAPSULE-0