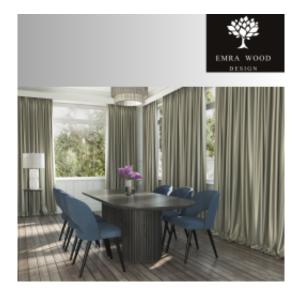

#### **Product description**

Dining Chair Set PREMIUM FibreGuard KR-5 Collection DELUXE CAPTAIN-37  $\mid$  Chair height: 82 cm  $\mid$  Chair width: 50 cm  $\mid$  Chair depth: 54 cm  $\mid$ 

Technical data

#### Dining Chair Set PREMIUM FibreGuard KR-5 Collection DELUXE CAPTAIN-37

- A chair with a modern style, ideally suited to both classic and elegant interiors
- Thanks to the varied colors and soft, slightly shiny upholstery, this piece of furniture will add class and charm to any dining room, kitchen or living room
- The upholstery of the chair is made of durable and soft to the touch velvet fabric