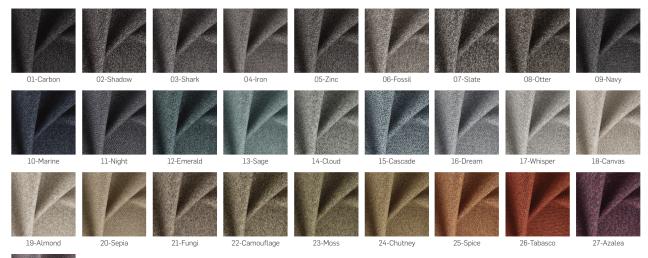

## **STAUNCH**

28-Blossom

Fabric - FibreGuard - Tuxedo

#### **TUXEDO**

Fabric - FibreGuard - Adventages

Fabric - FibreGuard - Cleaning methods

Fabric - FibreGuard - Characteristics

STAIN FREE

EASY TO CLEAN

CHILD- & PET-FRIENDLY

**DURABLE** 