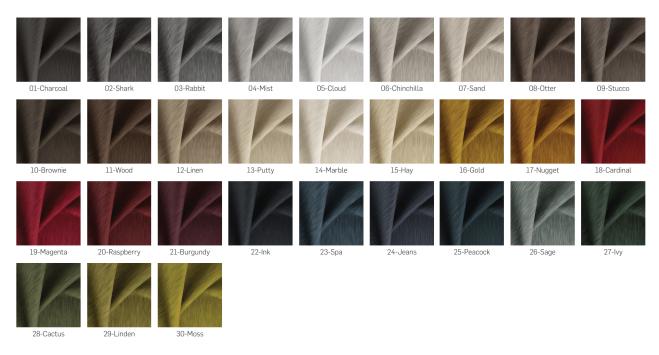

## **STAUNCH**

28-Blossom

Fabric - FibreGuard - Tuxedo

#### **TUXEDO**

Fabric - FibreGuard - Adventages

Fabric - FibreGuard - Cleaning methods

Fabric - FibreGuard - Characteristics

STAIN FREE

EASY TO CLEAN

CHILD- & PET-FRIENDLY

**DURABLE** 

Type of wood: Beech , Oak

Type of fabric: CAPSULE-01-CLOUD, CAPSULE-01-SPA, CAPSULE-02-ASH, CAPSULE-02-SCUBA, CAPSULE-03-INOX, CAPSULE-03-TEAL, CAPSULE-04-OCEAN, CAPSULE-04-STEEL, CAPSULE-05-CAVIAR, CAPSULE-05-CLOUD, CAPSULE-06-LAVENDEL, CAPSULE-06-TIMBER, CAPSULE-07-CASHEW, CAPSULE-07-MIST, CAPSULE-08-BONE, CAPSULE-08-CASHMERE, CAPSULE-09-DOVE, CAPSULE-09-LINEN, CAPSULE-10-IRON, CAPSULE-10-WOOL, CAPSULE-11-SHARK, CAPSULE-11-SWAN, CAPSULE-12-SLATE, CAPSULE-12-VINTAGE, CAPSULE-13-FUNGHI, CAPSULE-13-GRIFFIN, CAPSULE-14-GARGOYLE, CAPSULE-14-MUSHROOM, CAPSULE-15-LIQUORICE, CAPSULE-15-RAISIN, CAPSULE-16-LAKE, CAPSULE-16-OTTER, CAPSULE-17-NUT, CAPSULE-17-OPAL, CAPSULE-18-BISCUIT, CAPSULE-18-MIRAGE, CAPSULE-19-AQUA, CAPSULE-19-HAY, CAPSULE-20-CANYON, CAPSULE-20-WATERFALL, CAPSULE-21-BRICK, CAPSULE-21-SURF, CAPSULE-22-OREGANO, CAPSULE-22-RIBBON, CAPSULE-23-CHERRY, CAPSULE-23-SAGE, CAPSULE-24-OASIS, CAPSULE-24-PASSION, CAPSULE-25-LIPSTICK, CAPSULE-25-SESAME, CAPSULE-26-DUNE, CAPSULE-26-PLUM, CAPSULE-27-BOUDOIR, CAPSULE-27-JUNGLE, CAPSULE-28-BLUSH, CAPSULE-28-PESTO, CAPSULE-29-LEAF, CAPSULE-29-RIBBON, CAPSULE-30-BRICK, CAPSULE-30-NUGGET, DELUXE-01-FEATHER, DELUXE-02-DOVE, DELUXE-03-MOUSE, DELUXE-04-STEEL, DELUXE-05-CHARCOAL, DELUXE-06-ELEPHANT,

DELUXE-07-HAVANA, DELUXE-08-OYSTER, DELUXE-09-SESAME, DELUXE-10-DUNE, DELUXE-11-NOUGAT, DELUXE-12-LIMESTONE, DELUXE-13-GRIFFIN, DELUXE-14-BALSAM, DELUXE-15-PEACOCK, DELUXE-16-CYPRESS, DELUXE-17-BOTTLE, DELUXE-18-LIME, DELUXE-19-AMBER, DELUXE-20-WOOD, DELUXE-21-AUTUMN, DELUXE-22-SIENNA, DELUXE-23-HENNA, DELUXE-24-VINO, DELUXE-25-LOLLIPOP, DELUXE-26-PLUM, DELUXE-27-SKY, DELUXE-28-PETROL DELUXE-39-INDIGO, DELUXE-30-SCUBA, DELUXE-31-CELADON, DELUXE-32-LAGOON, DELUXE-33-SURF, DELUXE-34-MIST, DELUXE-35-SMOKE, DELUXE-36-NAVY, DELUXE-37-CAPTAIN, DELUXE-37-CAPTAIN (Photo), DELUXE-38-DRAGONFLY, DELUXE-39-BEETLE, DELUXE-40-HYDRO, DELUXE-41-HAZE, DELUXE-42-MINTH, DELUXE-43-SAGE, DELUXE-44-PINE DELUXE-45-OLIVE, DELUXE-46-SUNSET, DELUXE-47-TERRA, DELUXE-48-CANYON, DELUXE-49-BLUSH, DELUXE-50-ORCHID, DELUXE-51-MUSHROOM, DELUXE-52-MARBLE, DELUXE-53-IVORY, FIESTA-01-SANGRIA, FIESTA-02-BLOSSOM, FIESTA-03-PETAL, FIESTA-04-TABASCO, FIESTA-05-BONBON, FIESTA-06-STRAW, FIESTA-07-ANTIQUE, FIESTA-08-MEADOW, FIESTA-09-FOREST, FIESTA-10-JUNGLE, FIESTA-11-FESTIVAL, FIESTA-12-LOLLIPOP, FIESTA-13-CALYPSO, FIESTA-14-AUTUMN , FIESTA-15-RUSTIC , FIESTA-16-SIERRA , FIESTA-17-LINEN , FIESTA-18-NOUGAT , FIESTA-19-PLAZA , FIESTA-20-MUSHROOM , FIESTA-21-PEARL, FIESTA-22-VAPOUR, FIESTA-23-CLOUD, FIESTA-24-SLATE, FIESTA-25-ASH, FIESTA-26-STELLAR, FIESTA-27-SCUBA, FIESTA-28-MOSAIC, FIESTA-29-TAPESTRY, FIESTA-30-BAROQUE, FIESTA-31-DRAGONFLY, MATICA-01-OYSTER, MATICA-02-NIGHT, MATICA-03-PEWTER, MATICA-04-GRIFFIN, MATICA-05-FOG, MATICA-06-SILVER, MATICA-07-PUTTY, MATICA-08-IVORY, MATICA-09-MARSHMALLOW, MATICA-10-LINEN, MATICA-11-STUCCO, MATICA-12-GREIGE, MATICA-13-OAK, MATICA-14-HONEY, MATICA-15-SIENNA, MATICA-16-AZALEA, MATICA-17-VINO, MATICA-18-IRIS, MATICA-19-SMOKE, MATICA-20-SKY, MATICA-21-PACIFIC, MATICA-22-MARINE, MATICA-23-PEACOCK, MATICA-24-TURQUOISE, MATICA-25-IADE, MATICA-26-AVOCADO, MATICA-27-MOSS, MATICA-28-MILITARY, MATICA-29-PINECONE, MATICA-30-MUSTANG, OPALINE-01-STUCCO, OPALINE-02-SILVER, OPALINE-03-PURE OPALINE-04-IVORY, OPALINE-05-NATURAL, OPALINE-06-SEAGRASS, OPALINE-07-HARVEST, OPALINE-08-OLIVE, OPALINE-09-GRASS, OPALINE-10-LAGOON, OPALINE-11-HAZE, OPALINE-12-REEF, OPALINE-13-PETROL, OPALINE-14-NAVY, OPALINE-15-HORIZON, OPALINE-16-PLUM, OPALINE-17-PASSION, OPALINE-18-RIBBON, OPALINE-19-SPICE, OPALINE-20-CANYON, OPALINE-21-GRAPE, OPALINE-22-ORCHID, OPALINE-23-FOSSIL, OPALINE-24-DICE, OPERA-01-COBALT , OPERA-02-SCUBA , OPERA-03-MINERAL , OPERA-04-LEAF , OPERA-05-HARVEST , OPERA-06-BERRY , OPERA-07-NOSTALGIA , OPERA-08-SHADOW, OPERA-09-TRUFFLE, OPERA-10-FOSSIL, OPERA-11-FRESCO, OPERA-12-OYSTER, OPERA-13-DUNE, OPERA-14-ICE, OPERA-15-SILVER, OPERA-16-MOUSE, OPERA-17-RABBIT, OPERA-18-STERLING, STAUNCH-01-CARBON, STAUNCH-02-SHADOW, STAUNCH-03-SHARK, STAUNCH-04-IRON, STAUNCH-05-ZINC, STAUNCH-06-FOSSIL, STAUNCH-07-SLATE, STAUNCH-08-OTTER, STAUNCH-09-NAVY, STAUNCH-10-MARINE, STAUNCH-11-NIGHT, STAUNCH-12-EMERALD, STAUNCH-13-SAGE, STAUNCH-14-CLOUD, STAUNCH-15-CASCADE, STAUNCH-16-DREAM, STAUNCH-17-WHISPER, STAUNCH-18-CANVAS, STAUNCH-19-ALMOND, STAUNCH-20-SEPIA, STAUNCH-21-FUNGI, STAUNCH-22-CAMOUFLAGE, STAUNCH-23-MOSS, STAUNCH-24-CHUTNEY, STAUNCH-25-SPICE, STAUNCH-26-TABASCO, STAUNCH-27-AZALEA, STAUNCH-28-BLOSSOM, TUXEDO-01-CHARCOAL, TUXEDO-02-SHARK, TUXEDO-03-RABBIT, TUXEDO-04-MIST, TUXEDO-05-CLOUD, TUXEDO-06-CHINCHILLA, TUXEDO-07-SAND, TUXEDO-08-OTTER, TUXEDO-09-STUCCO, TUXEDO-10-BROWNIE, TUXEDO-11-WOOD, TUXEDO-12-LINEN, TUXEDO-13-PUTTY, TUXEDO-14-MARBLE, TUXEDO-15-HAY, TUXEDO-16-GOLD, TUXEDO-17-NUGGET, TUXEDO-18-CARDINAL, TUXEDO-19-MAGENTA, TUXEDO-20-RASPBERRY, TUXEDO-21-BURGUNDY, TUXEDO-22-INK, TUXEDO-23-SPA, TUXEDO-24-JEANS, TUXEDO-25-PEACOCK, TUXEDO-26-SAGE, TUXEDO-27-IVY, TUXEDO-28-CACTUS, TUXEDO-29-LINDEN, TUXEDO-30-MOSS