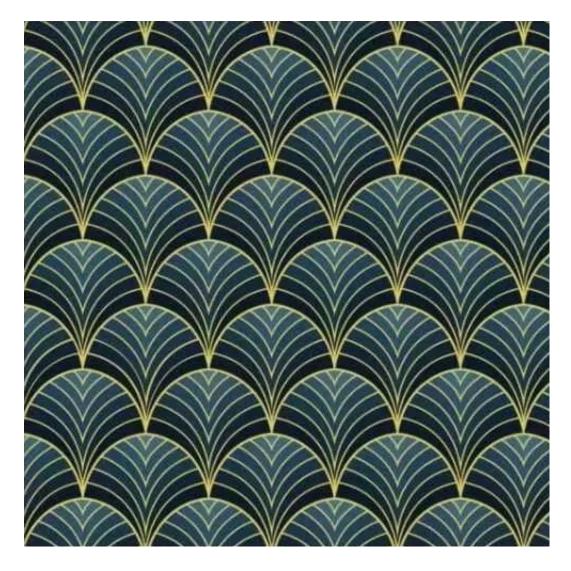

## **Product description**

Dining Chair Set DELUXE KR-5 STRONG-14 | Chair height: 78 cm | Chair width: 52 cm | Chair depth: 53 cm |

Technical data

Product-Code:

| KR-5                    |  |  |
|-------------------------|--|--|
| Condition:              |  |  |
| New                     |  |  |
| Chair height:           |  |  |
| 78 cm                   |  |  |
| Chair width:            |  |  |
| 52 cm                   |  |  |
| Chair depth:            |  |  |
| 53 cm                   |  |  |
| Seat height:            |  |  |
| 46 cm                   |  |  |
| Seat width:             |  |  |
| 50 cm                   |  |  |
| Seat depth:             |  |  |
| 47 cm                   |  |  |
| Backrest height:        |  |  |
| 34 cm                   |  |  |
| Type of fabric:         |  |  |
| Choose from parameter   |  |  |
| Type of fabric (Photo): |  |  |
| STRONG-14               |  |  |
|                         |  |  |

| Browse upholstery fabrics |  |
|---------------------------|--|

ANDRE

ART-DECO-VELVET

ATOS-ECO-LEATHER

AURORA

BALOO

BLACK-WHITE-VELVET

BLOOM

Type of wood: Beech , Oak

Type of fabric: STRONG-14 (Photo), ANDRE-1300, ANDRE-1301, ANDRE-1302, ANDRE-1303, ANDRE-1304, ANDRE-1305, ANDRE-1306, ANDRE-1307, ANDRE-1308, ANDRE-1309, ANDRE-1310, ART-DECO-VELVET-01, ART-DECO-VELVET-02, ART-DECO-VELVET-03, ART-DECO-VELVET-04, ART-DECO-VELVET-05, ART-DECO-VELVET-06, ART-DECO-VELVET-07, ART-DECO-VELVET-08, ART-DECO-VELVET-09, ART-DECO-VELVET-10, ATOS-111, ATOS-112, ATOS-113, ATOS-114, ATOS-115, ATOS-116, ATOS-117, ATOS-118, ATOS-119, ATOS-120..126 (write a comment in order), AURORA-2480, AURORA-2481, AURORA-2482, AURORA-2483, AURORA-2484, AURORA-2485, AURORA-2486, AURORA-2487, AURORA-2488, AURORA-2489..2505 (write a comment in order), BALOO-2071, BALOO-2072, BALOO-2073, BALOO-2074, BALOO-2076,