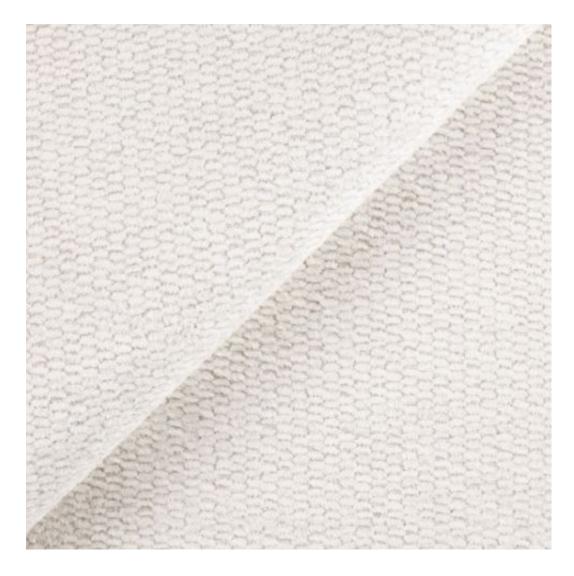

## **Product description**

Dining Chair Set DELUXE KR-5 STRONG-14 | Chair height: 78 cm | Chair width: 52 cm | Chair depth: 53 cm |

Technical data

Product-Code:

| KR-5                    |  |  |
|-------------------------|--|--|
| Condition:              |  |  |
| New                     |  |  |
| Chair height:           |  |  |
| 78 cm                   |  |  |
| Chair width:            |  |  |
| 52 cm                   |  |  |
| Chair depth:            |  |  |
| 53 cm                   |  |  |
| Seat height:            |  |  |
| 46 cm                   |  |  |
| Seat width:             |  |  |
| 50 cm                   |  |  |
| Seat depth:             |  |  |
| 47 cm                   |  |  |
| Backrest height:        |  |  |
| 34 cm                   |  |  |
| Type of fabric:         |  |  |
| Choose from parameter   |  |  |
| Type of fabric (Photo): |  |  |
| STRONG-14               |  |  |
|                         |  |  |

  • The upholstery of the chair is made of durable and soft to the touch velvet fabric