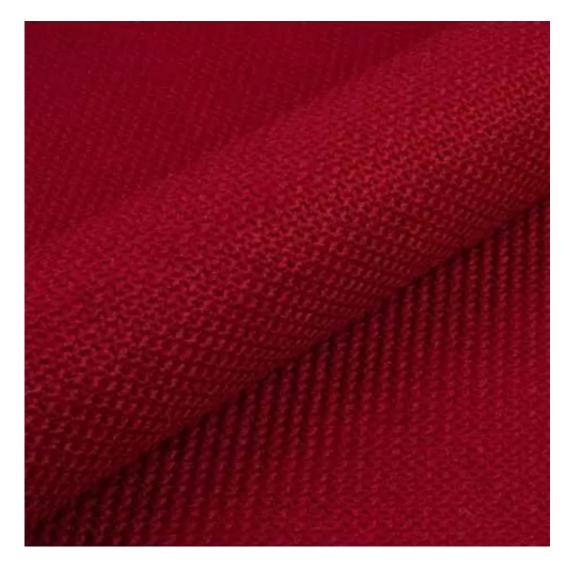

## **Product description**

Dining Chair Set DELUXE KR-5 STRONG-14 | Chair height: 78 cm | Chair width: 52 cm | Chair depth: 53 cm |

Technical data

Product-Code:

| KR-5                    |  |  |
|-------------------------|--|--|
| Condition:              |  |  |
| New                     |  |  |
| Chair height:           |  |  |
| 78 cm                   |  |  |
| Chair width:            |  |  |
| 52 cm                   |  |  |
| Chair depth:            |  |  |
| 53 cm                   |  |  |
| Seat height:            |  |  |
| 46 cm                   |  |  |
| Seat width:             |  |  |
| 50 cm                   |  |  |
| Seat depth:             |  |  |
| 47 cm                   |  |  |
| Backrest height:        |  |  |
| 34 cm                   |  |  |
| Type of fabric:         |  |  |
| Choose from parameter   |  |  |
| Type of fabric (Photo): |  |  |
| STRONG-14               |  |  |
|                         |  |  |

Type of wood: Beech , Oak

Type of fabric: STRONG-14 (Photo), ANDRE-1300, ANDRE-1301, ANDRE-1302, ANDRE-1303, ANDRE-1304, ANDRE-1305, ANDRE-1306, ANDRE-1307, ANDRE-1308, ANDRE-1309, ANDRE-1310, ART-DECO-VELVET-01, ART-DECO-VELVET-02, ART-DECO-VELVET-03, ART-DECO-VELVET-04, ART-DECO-VELVET-05, ART-DECO-VELVET-06, ART-DECO-VELVET-07, ART-DECO-VELVET-08, ART-DECO-VELVET-09, ART-DECO-VELVET-10, ATOS-111, ATOS-112, ATOS-113, ATOS-114, ATOS-115, ATOS-116, ATOS-117, ATOS-118, ATOS-119, ATOS-120..126 (write a comment in order), AURORA-2480, AURORA-2481, AURORA-2482, AURORA-2483, AURORA-2484, AURORA-2485, AURORA-2486, AURORA-2487, AURORA-2488, AURORA-2489..2505 (write a comment in order), BALOO-2071, BALOO-2072, BALOO-2073, BALOO-2074, BALOO-2076,