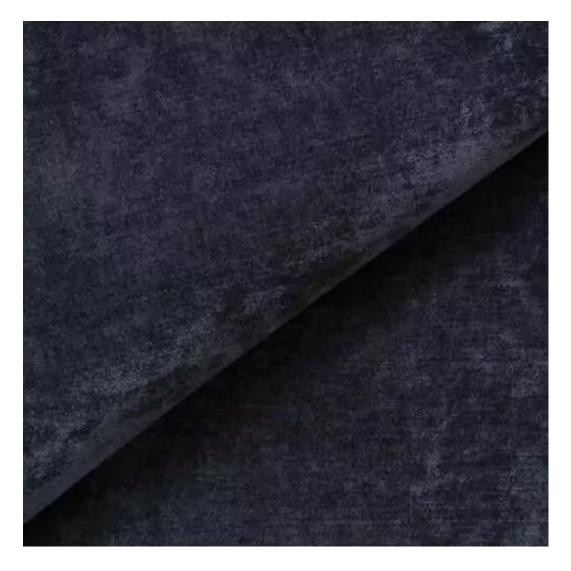

## **Product description**

Dining Chair Set DELUXE KR-5 STRONG-14 | Chair height: 78 cm | Chair width: 52 cm | Chair depth: 53 cm |

Technical data

Product-Code:

| KR-5                    |  |  |
|-------------------------|--|--|
| Condition:              |  |  |
| New                     |  |  |
| Chair height:           |  |  |
| 78 cm                   |  |  |
| Chair width:            |  |  |
| 52 cm                   |  |  |
| Chair depth:            |  |  |
| 53 cm                   |  |  |
| Seat height:            |  |  |
| 46 cm                   |  |  |
| Seat width:             |  |  |
| 50 cm                   |  |  |
| Seat depth:             |  |  |
| 47 cm                   |  |  |
| Backrest height:        |  |  |
| 34 cm                   |  |  |
| Type of fabric:         |  |  |
| Choose from parameter   |  |  |
| Type of fabric (Photo): |  |  |
| STRONG-14               |  |  |
|                         |  |  |

  • The upholstery of the chair is made of durable and soft to the touch velvet fabric

Type of wood: Beech , Oak

Type of fabric: STRONG-14 (Photo), ANDRE-1300, ANDRE-1301, ANDRE-1302, ANDRE-1303, ANDRE-1304, ANDRE-1305, ANDRE-1306, ANDRE-1307, ANDRE-1308, ANDRE-1309, ANDRE-1310, ART-DECO-VELVET-01, ART-DECO-VELVET-02, ART-DECO-VELVET-03, ART-DECO-VELVET-04, ART-DECO-VELVET-05, ART-DECO-VELVET-06, ART-DECO-VELVET-07, ART-DECO-VELVET-08, ART-DECO-VELVET-09, ART-DECO-VELVET-10, ATOS-111, ATOS-112, ATOS-113, ATOS-114, ATOS-115, ATOS-116, ATOS-117, ATOS-118, ATOS-119, ATOS-120..126 (write a comment in order), AURORA-2480, AURORA-2481, AURORA-2482, AURORA-2483, AURORA-2484, AURORA-2485, AURORA-2486, AURORA-2487, AURORA-2488, AURORA-2489..2505 (write a comment in order), BALOO-2071, BALOO-2072, BALOO-2073, BALOO-2074, BALOO-2076,