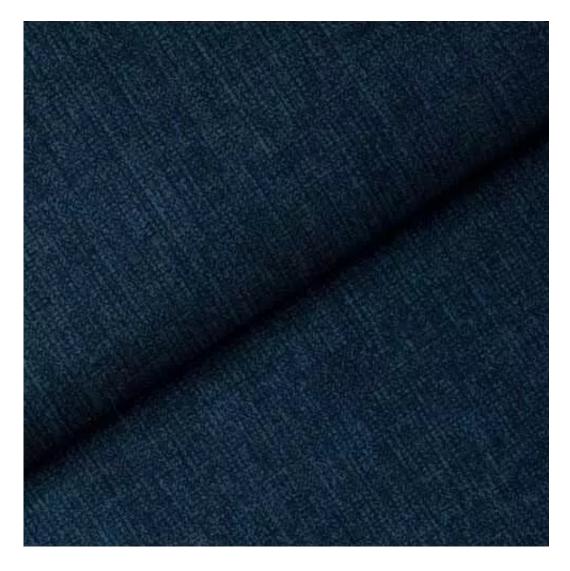

## **Product description**

Dining Chair Set DELUXE KR-5 STRONG-14 | Chair height: 78 cm | Chair width: 52 cm | Chair depth: 53 cm |

Technical data

Product-Code:

| KR-5                    |  |  |
|-------------------------|--|--|
| Condition:              |  |  |
| New                     |  |  |
| Chair height:           |  |  |
| 78 cm                   |  |  |
| Chair width:            |  |  |
| 52 cm                   |  |  |
| Chair depth:            |  |  |
| 53 cm                   |  |  |
| Seat height:            |  |  |
| 46 cm                   |  |  |
| Seat width:             |  |  |
| 50 cm                   |  |  |
| Seat depth:             |  |  |
| 47 cm                   |  |  |
| Backrest height:        |  |  |
| 34 cm                   |  |  |
| Type of fabric:         |  |  |
| Choose from parameter   |  |  |
| Type of fabric (Photo): |  |  |
| STRONG-14               |  |  |
|                         |  |  |

Type of wood: Beech , Oak

Type of fabric: STRONG-14 (Photo), ANDRE-1300, ANDRE-1301, ANDRE-1302, ANDRE-1303, ANDRE-1304, ANDRE-1305, ANDRE-1306, ANDRE-1307, ANDRE-1308, ANDRE-1309, ANDRE-1310, ART-DECO-VELVET-01, ART-DECO-VELVET-02, ART-DECO-VELVET-03, ART-DECO-VELVET-04, ART-DECO-VELVET-05, ART-DECO-VELVET-06, ART-DECO-VELVET-07, ART-DECO-VELVET-08, ART-DECO-VELVET-09, ART-DECO-VELVET-10, ATOS-111, ATOS-112, ATOS-113, ATOS-114, ATOS-115, ATOS-116, ATOS-117, ATOS-118, ATOS-119, ATOS-120..126 (write a comment in order), AURORA-2480, AURORA-2481, AURORA-2482, AURORA-2483, AURORA-2484, AURORA-2485, AURORA-2486, AURORA-2487, AURORA-2488, AURORA-2489..2505 (write a comment in order), BALOO-2071, BALOO-2072, BALOO-2073, BALOO-2074, BALOO-2076,