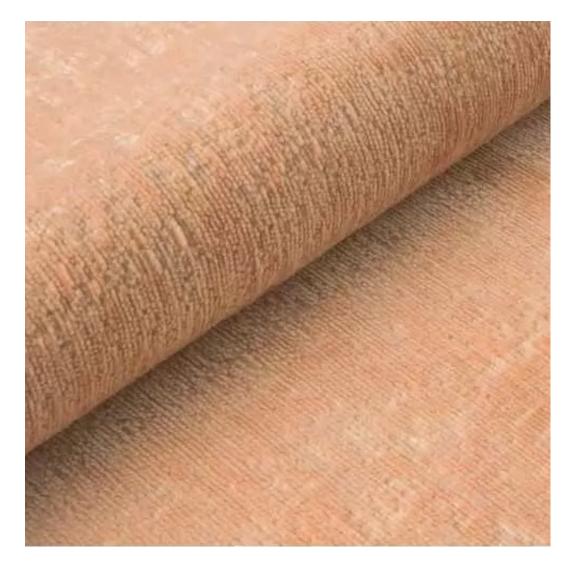

## **Product description**

Dining Chair Set DELUXE KR-5 STRONG-14 | Chair height: 78 cm | Chair width: 52 cm | Chair depth: 53 cm |

Technical data

Product-Code:

| KR-5                    |  |  |
|-------------------------|--|--|
| Condition:              |  |  |
| New                     |  |  |
| Chair height:           |  |  |
| 78 cm                   |  |  |
| Chair width:            |  |  |
| 52 cm                   |  |  |
| Chair depth:            |  |  |
| 53 cm                   |  |  |
| Seat height:            |  |  |
| 46 cm                   |  |  |
| Seat width:             |  |  |
| 50 cm                   |  |  |
| Seat depth:             |  |  |
| 47 cm                   |  |  |
| Backrest height:        |  |  |
| 34 cm                   |  |  |
| Type of fabric:         |  |  |
| Choose from parameter   |  |  |
| Type of fabric (Photo): |  |  |
| STRONG-14               |  |  |
|                         |  |  |

PATTERN-VELVET

PIANO

ROSSA

**SPELLO** 

STRONG

TIERRA

**VENUS** 

VERA