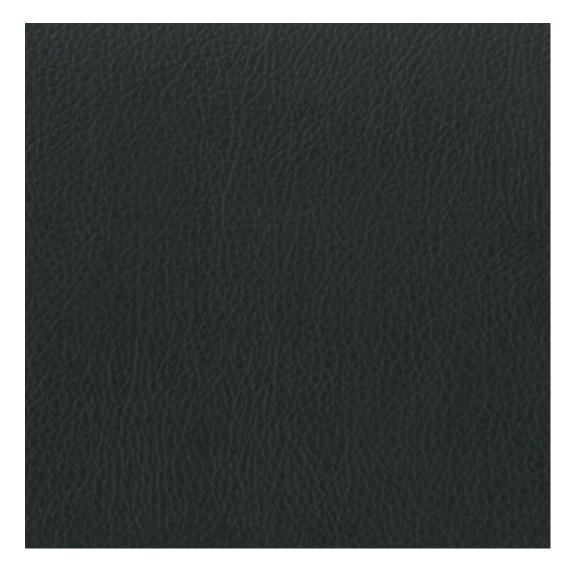

| Browse upholstery fabrics |  |
|---------------------------|--|

ANDRE

ART-DECO-VELVET

ATOS-ECO-LEATHER

AURORA

BALOO

BLACK-WHITE-VELVET

BLOOM

Type of wood: Beech , Oak

Type of fabric: STRONG-14 (Photo), ANDRE-1300, ANDRE-1301, ANDRE-1302, ANDRE-1303, ANDRE-1304, ANDRE-1305, ANDRE-1306, ANDRE-1307, ANDRE-1308, ANDRE-1309, ANDRE-1310, ART-DECO-VELVET-01, ART-DECO-VELVET-02, ART-DECO-VELVET-03, ART-DECO-VELVET-04, ART-DECO-VELVET-05, ART-DECO-VELVET-06, ART-DECO-VELVET-07, ART-DECO-VELVET-08, ART-DECO-VELVET-09, ART-DECO-VELVET-10, ATOS-111, ATOS-112, ATOS-113, ATOS-114, ATOS-115, ATOS-116, ATOS-117, ATOS-118, ATOS-119, ATOS-120..126 (write a comment in order), AURORA-2480, AURORA-2481, AURORA-2482, AURORA-2483, AURORA-2484, AURORA-2485, AURORA-2486, AURORA-2487, AURORA-2488, AURORA-2489..2505 (write a comment in order), BALOO-2071, BALOO-2072, BALOO-2073, BALOO-2074, BALOO-2076,