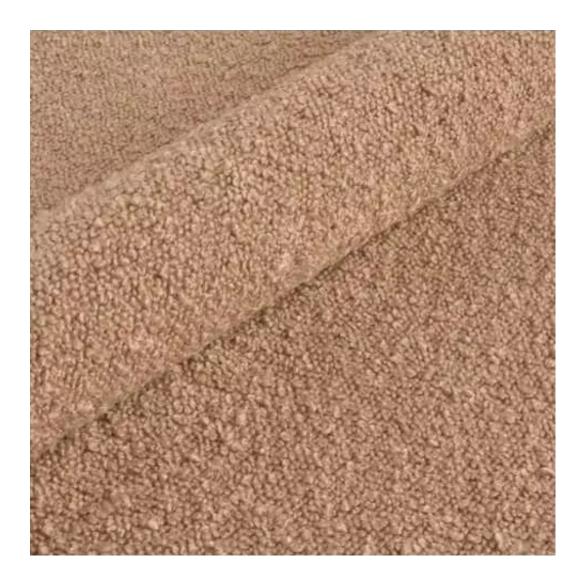

| Browse upholstery fabrics |  |
|---------------------------|--|

ANDRE

ART-DECO-VELVET

ATOS-ECO-LEATHER

AURORA

BALOO

BLACK-WHITE-VELVET

BLOOM

Type of wood: Beech , Oak

Type of fabric: STRONG-14 (Photo), ANDRE-1300, ANDRE-1301, ANDRE-1302, ANDRE-1303, ANDRE-1304, ANDRE-1305, ANDRE-1306, ANDRE-1307, ANDRE-1308, ANDRE-1309, ANDRE-1310, ART-DECO-VELVET-01, ART-DECO-VELVET-02, ART-DECO-VELVET-03, ART-DECO-VELVET-04, ART-DECO-VELVET-05, ART-DECO-VELVET-06, ART-DECO-VELVET-07, ART-DECO-VELVET-08, ART-DECO-VELVET-09, ART-DECO-VELVET-10, ATOS-111, ATOS-112, ATOS-113, ATOS-114, ATOS-115, ATOS-116, ATOS-117, ATOS-118, ATOS-119, ATOS-120..126 (write a comment in order), AURORA-2480, AURORA-2481, AURORA-2482, AURORA-2483, AURORA-2484, AURORA-2485, AURORA-2486, AURORA-2487, AURORA-2488, AURORA-2489..2505 (write a comment in order), BALOO-2071, BALOO-2072, BALOO-2073, BALOO-2074, BALOO-2076,