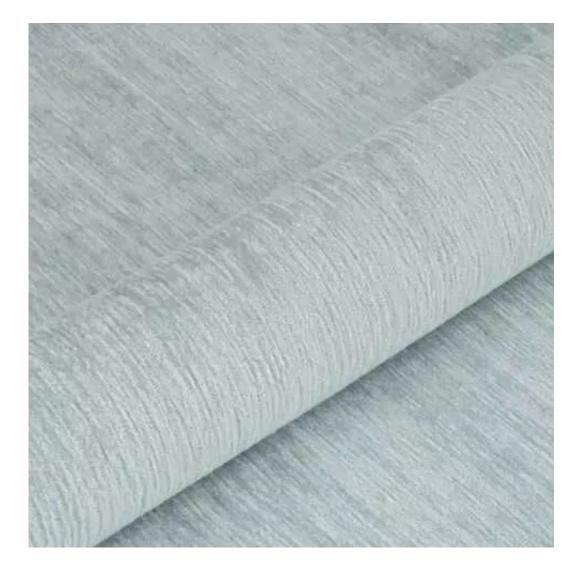

| Browse upholstery fabrics |  |
|---------------------------|--|

ANDRE

ART-DECO-VELVET

ATOS-ECO-LEATHER

AURORA

BALOO

BLACK-WHITE-VELVET

BLOOM

Type of wood: Beech , Oak

Type of fabric: STRONG-14 (Photo), ANDRE-1300, ANDRE-1301, ANDRE-1302, ANDRE-1303, ANDRE-1304, ANDRE-1305, ANDRE-1306, ANDRE-1307, ANDRE-1308, ANDRE-1309, ANDRE-1310, ART-DECO-VELVET-01, ART-DECO-VELVET-02, ART-DECO-VELVET-03, ART-DECO-VELVET-04, ART-DECO-VELVET-05, ART-DECO-VELVET-06, ART-DECO-VELVET-07, ART-DECO-VELVET-08, ART-DECO-VELVET-09, ART-DECO-VELVET-10, ATOS-111, ATOS-112, ATOS-113, ATOS-114, ATOS-115, ATOS-116, ATOS-117, ATOS-118, ATOS-119, ATOS-120..126 (write a comment in order), AURORA-2480, AURORA-2481, AURORA-2482, AURORA-2483, AURORA-2484, AURORA-2485, AURORA-2486, AURORA-2487, AURORA-2488, AURORA-2489..2505 (write a comment in order), BALOO-2071, BALOO-2072, BALOO-2073, BALOO-2074, BALOO-2076,