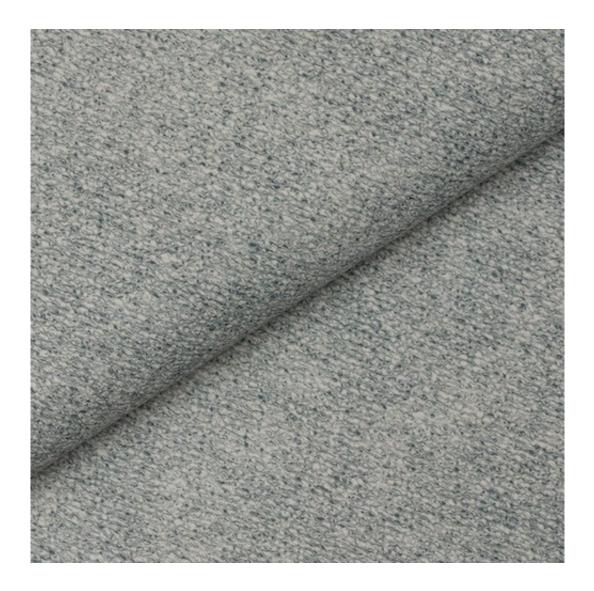

## **Product description**

Dining Chair Set DELUXE KR-5 STRONG-14 | Chair height: 78 cm | Chair width: 52 cm | Chair depth: 53 cm |

Technical data

Product-Code:

| KR-5                    |  |  |
|-------------------------|--|--|
| Condition:              |  |  |
| New                     |  |  |
| Chair height:           |  |  |
| 78 cm                   |  |  |
| Chair width:            |  |  |
| 52 cm                   |  |  |
| Chair depth:            |  |  |
| 53 cm                   |  |  |
| Seat height:            |  |  |
| 46 cm                   |  |  |
| Seat width:             |  |  |
| 50 cm                   |  |  |
| Seat depth:             |  |  |
| 47 cm                   |  |  |
| Backrest height:        |  |  |
| 34 cm                   |  |  |
| Type of fabric:         |  |  |
| Choose from parameter   |  |  |
| Type of fabric (Photo): |  |  |
| STRONG-14               |  |  |
|                         |  |  |

  • The upholstery of the chair is made of durable and soft to the touch velvet fabric

Type of wood: Beech , Oak

Type of fabric: STRONG-14 (Photo), ANDRE-1300, ANDRE-1301, ANDRE-1302, ANDRE-1303, ANDRE-1304, ANDRE-1305, ANDRE-1306, ANDRE-1307, ANDRE-1308, ANDRE-1309, ANDRE-1310, ART-DECO-VELVET-01, ART-DECO-VELVET-02, ART-DECO-VELVET-03, ART-DECO-VELVET-04, ART-DECO-VELVET-05, ART-DECO-VELVET-06, ART-DECO-VELVET-07, ART-DECO-VELVET-08, ART-DECO-VELVET-09, ART-DECO-VELVET-10, ATOS-111, ATOS-112, ATOS-113, ATOS-114, ATOS-115, ATOS-116, ATOS-117, ATOS-118, ATOS-119, ATOS-120..126 (write a comment in order), AURORA-2480, AURORA-2481, AURORA-2482, AURORA-2483, AURORA-2484, AURORA-2485, AURORA-2486, AURORA-2487, AURORA-2488, AURORA-2489..2505 (write a comment in order), BALOO-2071, BALOO-2072, BALOO-2073, BALOO-2074, BALOO-2076,