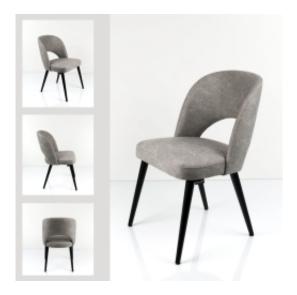

# Dining Chair Set DELUXE KR-5 STRONG-14

| Number        | 20243            |
|---------------|------------------|
| Producer code | KR-5             |
| Manufacturer  | Emra Wood Design |

## **Product description**

Dining Chair Set DELUXE KR-5 STRONG-14 | Chair height: 78 cm | Chair width: 52 cm | Chair depth: 53 cm |

Technical data

Product-Code:

| KR-5                    |  |  |
|-------------------------|--|--|
| Condition:              |  |  |
| New                     |  |  |
| Chair height:           |  |  |
| 78 cm                   |  |  |
| Chair width:            |  |  |
| 52 cm                   |  |  |
| Chair depth:            |  |  |
| 53 cm                   |  |  |
| Seat height:            |  |  |
| 46 cm                   |  |  |
| Seat width:             |  |  |
| 50 cm                   |  |  |
| Seat depth:             |  |  |
| 47 cm                   |  |  |
| Backrest height:        |  |  |
| 34 cm                   |  |  |
| Type of fabric:         |  |  |
| Choose from parameter   |  |  |
| Type of fabric (Photo): |  |  |
| STRONG-14               |  |  |
|                         |  |  |

#### Dining Chair Set DELUXE KR-5 STRONG-14

- A chair with a modern style, ideally suited to both classic and elegant interiors
- Thanks to the varied colors and soft, slightly shiny upholstery, this piece of furniture will add class and charm to any dining room, kitchen or living room

#### **Product features**

- The armrests are an extension of the backrest
- The seat and the profiled backrest have a rounded shape, which increases the comfort of use and the correct position of the back
- The legs are finished with felt pads to prevent scratching the floor
- The chair does not require assembly, it is sent in its entirety
- By purchasing a product, you are buying a non-prefabricated item made according to specifications (selection of color, upholstery, materials, etc.)