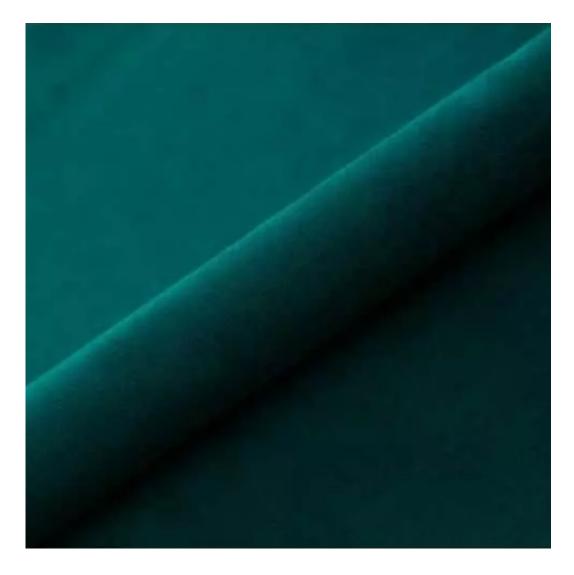

## **Product description**

Dining Chair Set DELUXE KR-5 PIANO-04 | Chair height: 78 cm | Chair width: 52 cm | Chair depth: 53 cm |

Technical data

Product-Code:

| KR-5                    |  |
|-------------------------|--|
| Condition:              |  |
| New                     |  |
| Chair height:           |  |
| 78 cm                   |  |
| Chair width:            |  |
| 52 cm                   |  |
| Chair depth:            |  |
| 53 cm                   |  |
| Seat height:            |  |
| 46 cm                   |  |
| Seat width:             |  |
| 50 cm                   |  |
| Seat depth:             |  |
| 47 cm                   |  |
| Backrest height:        |  |
| 34 cm                   |  |
| Type of fabric:         |  |
| Choose from parameter   |  |
| Type of fabric (Photo): |  |
| PIANO-04                |  |
|                         |  |

  • The upholstery of the chair is made of durable and soft to the touch velvet fabric

Type of wood: Beech , Oak

Type of fabric: PIANO-04 (Photo), ANDRE-1300, ANDRE-1301, ANDRE-1302, ANDRE-1303, ANDRE-1304, ANDRE-1305, ANDRE-1306, ANDRE-1307, ANDRE-1308, ANDRE-1309, ANDRE-1310, ART-DECO-VELVET-01, ART-DECO-VELVET-02, ART-DECO-VELVET-03, ART-DECO-VELVET-04, ART-DECO-VELVET-05, ART-DECO-VELVET-06, ART-DECO-VELVET-07, ART-DECO-VELVET-08, ART-DECO-VELVET-09, ART-DECO-VELVET-10, ATOS-111, ATOS-112, ATOS-113, ATOS-114, ATOS-115, ATOS-116, ATOS-117, ATOS-118, ATOS-119, ATOS-120...126 (write a comment in order), AURORA-2480, AURORA-2481, AURORA-2482, AURORA-2483, AURORA-2484, AURORA-2485, AURORA-2486, AURORA-2487, AURORA-2488, AURORA-2489...2505 (write a comment in order), BALOO-2071, BALOO-2072, BALOO-2073, BALOO-2074, BALOO-2076,