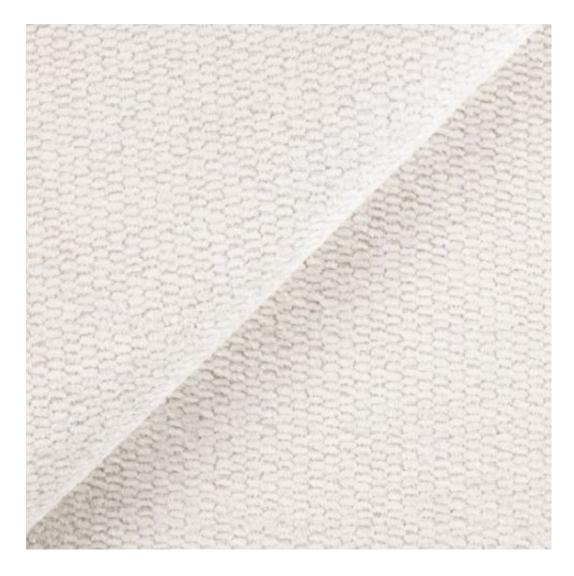

## **Product description**

Dining Chair Set DELUXE KR-5 PIANO-04 | Chair height: 78 cm | Chair width: 52 cm | Chair depth: 53 cm |

Technical data

Product-Code:

| KR-5                    |  |
|-------------------------|--|
| Condition:              |  |
| New                     |  |
| Chair height:           |  |
| 78 cm                   |  |
| Chair width:            |  |
| 52 cm                   |  |
| Chair depth:            |  |
| 53 cm                   |  |
| Seat height:            |  |
| 46 cm                   |  |
| Seat width:             |  |
| 50 cm                   |  |
| Seat depth:             |  |
| 47 cm                   |  |
| Backrest height:        |  |
| 34 cm                   |  |
| Type of fabric:         |  |
| Choose from parameter   |  |
| Type of fabric (Photo): |  |
| PIANO-04                |  |
|                         |  |

  • The upholstery of the chair is made of durable and soft to the touch velvet fabric

Type of wood: Beech , Oak

Type of fabric: PIANO-04 (Photo), ANDRE-1300, ANDRE-1301, ANDRE-1302, ANDRE-1303, ANDRE-1304, ANDRE-1305, ANDRE-1306, ANDRE-1307, ANDRE-1308, ANDRE-1309, ANDRE-1310, ART-DECO-VELVET-01, ART-DECO-VELVET-02, ART-DECO-VELVET-03, ART-DECO-VELVET-04, ART-DECO-VELVET-05, ART-DECO-VELVET-06, ART-DECO-VELVET-07, ART-DECO-VELVET-08, ART-DECO-VELVET-09, ART-DECO-VELVET-10, ATOS-111, ATOS-112, ATOS-113, ATOS-114, ATOS-115, ATOS-116, ATOS-117, ATOS-118, ATOS-119, ATOS-120...126 (write a comment in order), AURORA-2480, AURORA-2481, AURORA-2482, AURORA-2483, AURORA-2484, AURORA-2485, AURORA-2486, AURORA-2487, AURORA-2488, AURORA-2489...2505 (write a comment in order), BALOO-2071, BALOO-2072, BALOO-2073, BALOO-2074, BALOO-2076,