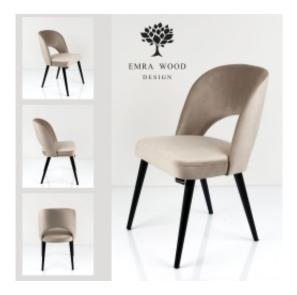

## **Product description**

Dining Chair Set DELUXE KR-5 PIANO-04 | Chair height: 78 cm | Chair width: 52 cm | Chair depth: 53 cm |

Technical data

Product-Code:

| KR-5                    |  |
|-------------------------|--|
| Condition:              |  |
| New                     |  |
| Chair height:           |  |
| 78 cm                   |  |
| Chair width:            |  |
| 52 cm                   |  |
| Chair depth:            |  |
| 53 cm                   |  |
| Seat height:            |  |
| 46 cm                   |  |
| Seat width:             |  |
| 50 cm                   |  |
| Seat depth:             |  |
| 47 cm                   |  |
| Backrest height:        |  |
| 34 cm                   |  |
| Type of fabric:         |  |
| Choose from parameter   |  |
| Type of fabric (Photo): |  |
| PIANO-04                |  |
|                         |  |

#### Dining Chair Set DELUXE KR-5 PIANO-04

- A chair with a modern style, ideally suited to both classic and elegant interiors
- Thanks to the varied colors and soft, slightly shiny upholstery, this piece of furniture will add class and charm to any dining room, kitchen or living room

  • The upholstery of the chair is made of durable and soft to the touch velvet fabric

#### **Product features**

- The armrests are an extension of the backrest
- The seat and the profiled backrest have a rounded shape, which increases the comfort of use and the correct position of the back
- The legs are finished with felt pads to prevent scratching the floor
- The chair does not require assembly, it is sent in its entirety
- By purchasing a product, you are buying a non-prefabricated item made according to specifications (selection of color, upholstery, materials, etc.)