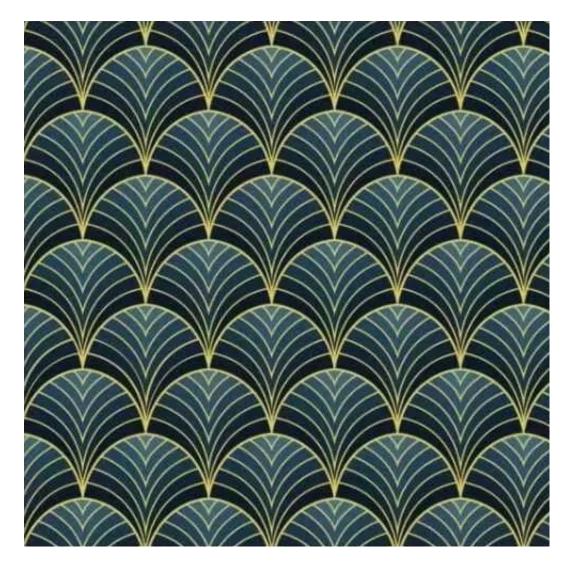

## **Product description**

Dining Chair Set DELUXE KR-5 PIANO-04 | Chair height: 78 cm | Chair width: 52 cm | Chair depth: 53 cm |

Technical data

Product-Code:

| KR-5                    |  |
|-------------------------|--|
| Condition:              |  |
| New                     |  |
| Chair height:           |  |
| 78 cm                   |  |
| Chair width:            |  |
| 52 cm                   |  |
| Chair depth:            |  |
| 53 cm                   |  |
| Seat height:            |  |
| 46 cm                   |  |
| Seat width:             |  |
| 50 cm                   |  |
| Seat depth:             |  |
| 47 cm                   |  |
| Backrest height:        |  |
| 34 cm                   |  |
| Type of fabric:         |  |
| Choose from parameter   |  |
| Type of fabric (Photo): |  |
| PIANO-04                |  |
|                         |  |

Type of wood: Beech , Oak

Type of fabric: PIANO-04 (Photo), ANDRE-1300, ANDRE-1301, ANDRE-1302, ANDRE-1303, ANDRE-1304, ANDRE-1305, ANDRE-1306, ANDRE-1307, ANDRE-1308, ANDRE-1309, ANDRE-1310, ART-DECO-VELVET-01, ART-DECO-VELVET-02, ART-DECO-VELVET-03, ART-DECO-VELVET-04, ART-DECO-VELVET-05, ART-DECO-VELVET-06, ART-DECO-VELVET-07, ART-DECO-VELVET-08, ART-DECO-VELVET-09, ART-DECO-VELVET-10, ATOS-111, ATOS-112, ATOS-113, ATOS-114, ATOS-115, ATOS-116, ATOS-117, ATOS-118, ATOS-119, ATOS-120...126 (write a comment in order), AURORA-2480, AURORA-2481, AURORA-2482, AURORA-2483, AURORA-2484, AURORA-2485, AURORA-2486, AURORA-2487, AURORA-2488, AURORA-2489...2505 (write a comment in order), BALOO-2071, BALOO-2072, BALOO-2073, BALOO-2074, BALOO-2076,