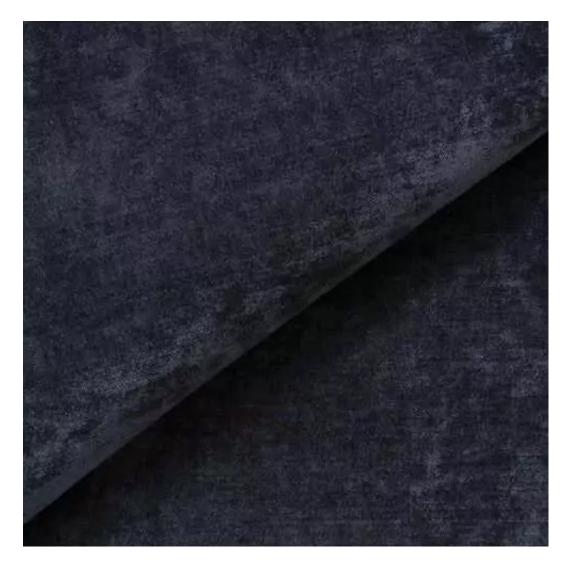

## **Product description**

Dining Chair Set DELUXE KR-5 PIANO-04 | Chair height: 78 cm | Chair width: 52 cm | Chair depth: 53 cm |

Technical data

Product-Code:

| KR-5                    |  |
|-------------------------|--|
| Condition:              |  |
| New                     |  |
| Chair height:           |  |
| 78 cm                   |  |
| Chair width:            |  |
| 52 cm                   |  |
| Chair depth:            |  |
| 53 cm                   |  |
| Seat height:            |  |
| 46 cm                   |  |
| Seat width:             |  |
| 50 cm                   |  |
| Seat depth:             |  |
| 47 cm                   |  |
| Backrest height:        |  |
| 34 cm                   |  |
| Type of fabric:         |  |
| Choose from parameter   |  |
| Type of fabric (Photo): |  |
| PIANO-04                |  |
|                         |  |

  • The upholstery of the chair is made of durable and soft to the touch velvet fabric

Type of wood: Beech , Oak

Type of fabric: PIANO-04 (Photo), ANDRE-1300, ANDRE-1301, ANDRE-1302, ANDRE-1303, ANDRE-1304, ANDRE-1305, ANDRE-1306, ANDRE-1307, ANDRE-1308, ANDRE-1309, ANDRE-1310, ART-DECO-VELVET-01, ART-DECO-VELVET-02, ART-DECO-VELVET-03, ART-DECO-VELVET-04, ART-DECO-VELVET-05, ART-DECO-VELVET-06, ART-DECO-VELVET-07, ART-DECO-VELVET-08, ART-DECO-VELVET-09, ART-DECO-VELVET-10, ATOS-111, ATOS-112, ATOS-113, ATOS-114, ATOS-115, ATOS-116, ATOS-117, ATOS-118, ATOS-119, ATOS-120...126 (write a comment in order), AURORA-2480, AURORA-2481, AURORA-2482, AURORA-2483, AURORA-2484, AURORA-2485, AURORA-2486, AURORA-2487, AURORA-2488, AURORA-2489...2505 (write a comment in order), BALOO-2071, BALOO-2072, BALOO-2073, BALOO-2074, BALOO-2076,