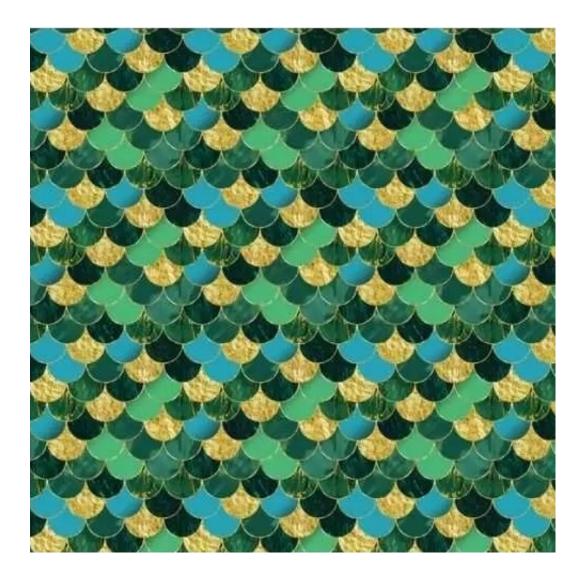

## **Product description**

Dining Chair Set DELUXE KR-5 PIANO-04 | Chair height: 78 cm | Chair width: 52 cm | Chair depth: 53 cm |

Technical data

Product-Code:

| KR-5                    |  |
|-------------------------|--|
| Condition:              |  |
| New                     |  |
| Chair height:           |  |
| 78 cm                   |  |
| Chair width:            |  |
| 52 cm                   |  |
| Chair depth:            |  |
| 53 cm                   |  |
| Seat height:            |  |
| 46 cm                   |  |
| Seat width:             |  |
| 50 cm                   |  |
| Seat depth:             |  |
| 47 cm                   |  |
| Backrest height:        |  |
| 34 cm                   |  |
| Type of fabric:         |  |
| Choose from parameter   |  |
| Type of fabric (Photo): |  |
| PIANO-04                |  |
|                         |  |

PATTERN-VELVET

PIANO

ROSSA

**SPELLO** 

STRONG

TIERRA

**VENUS** 

VERA

Type of wood: Beech , Oak

Type of fabric: PIANO-04 (Photo), ANDRE-1300, ANDRE-1301, ANDRE-1302, ANDRE-1303, ANDRE-1304, ANDRE-1305, ANDRE-1306, ANDRE-1307, ANDRE-1308, ANDRE-1309, ANDRE-1310, ART-DECO-VELVET-01, ART-DECO-VELVET-02, ART-DECO-VELVET-03, ART-DECO-VELVET-04, ART-DECO-VELVET-05, ART-DECO-VELVET-06, ART-DECO-VELVET-07, ART-DECO-VELVET-08, ART-DECO-VELVET-09, ART-DECO-VELVET-10, ATOS-111, ATOS-112, ATOS-113, ATOS-114, ATOS-115, ATOS-116, ATOS-117, ATOS-118, ATOS-119, ATOS-120...126 (write a comment in order), AURORA-2480, AURORA-2481, AURORA-2482, AURORA-2483, AURORA-2484, AURORA-2485, AURORA-2486, AURORA-2487, AURORA-2488, AURORA-2489...2505 (write a comment in order), BALOO-2071, BALOO-2072, BALOO-2073, BALOO-2074, BALOO-2076,