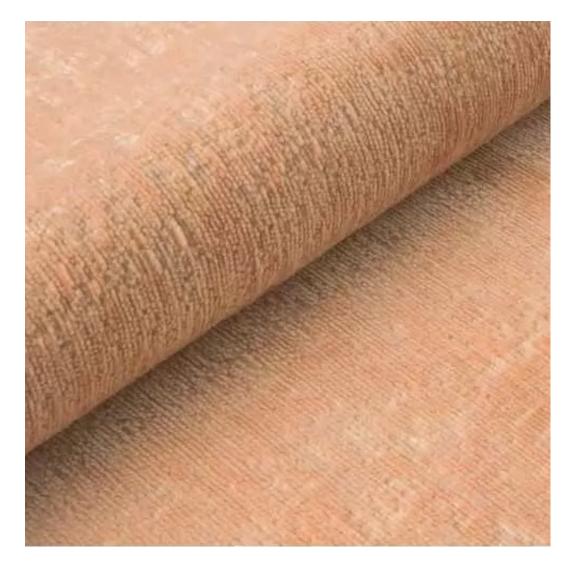

## **Product description**

Dining Chair Set DELUXE KR-5 PIANO-04 | Chair height: 78 cm | Chair width: 52 cm | Chair depth: 53 cm |

Technical data

Product-Code:

| KR-5                    |  |
|-------------------------|--|
| Condition:              |  |
| New                     |  |
| Chair height:           |  |
| 78 cm                   |  |
| Chair width:            |  |
| 52 cm                   |  |
| Chair depth:            |  |
| 53 cm                   |  |
| Seat height:            |  |
| 46 cm                   |  |
| Seat width:             |  |
| 50 cm                   |  |
| Seat depth:             |  |
| 47 cm                   |  |
| Backrest height:        |  |
| 34 cm                   |  |
| Type of fabric:         |  |
| Choose from parameter   |  |
| Type of fabric (Photo): |  |
| PIANO-04                |  |
|                         |  |

Type of wood: Beech , Oak

Type of fabric: PIANO-04 (Photo), ANDRE-1300, ANDRE-1301, ANDRE-1302, ANDRE-1303, ANDRE-1304, ANDRE-1305, ANDRE-1306, ANDRE-1307, ANDRE-1308, ANDRE-1309, ANDRE-1310, ART-DECO-VELVET-01, ART-DECO-VELVET-02, ART-DECO-VELVET-03, ART-DECO-VELVET-04, ART-DECO-VELVET-05, ART-DECO-VELVET-06, ART-DECO-VELVET-07, ART-DECO-VELVET-08, ART-DECO-VELVET-09, ART-DECO-VELVET-10, ATOS-111, ATOS-112, ATOS-113, ATOS-114, ATOS-115, ATOS-116, ATOS-117, ATOS-118, ATOS-119, ATOS-120...126 (write a comment in order), AURORA-2480, AURORA-2481, AURORA-2482, AURORA-2483, AURORA-2484, AURORA-2485, AURORA-2486, AURORA-2487, AURORA-2488, AURORA-2489...2505 (write a comment in order), BALOO-2071, BALOO-2072, BALOO-2073, BALOO-2074, BALOO-2076,