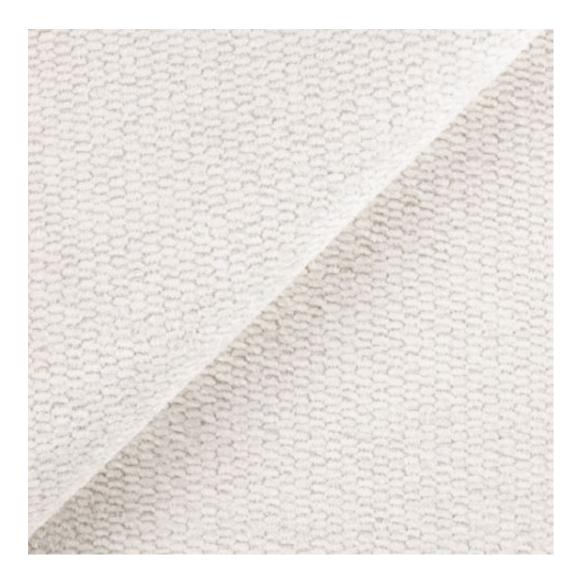

# **Product description**

Dining Chair Set DELUXE KR-5 MAYA-15 | Chair height: 78 cm | Chair width: 52 cm | Chair depth: 53 cm |

Technical data

Product-Code:

KR-5

| Condition:              |  |  |
|-------------------------|--|--|
| New                     |  |  |
|                         |  |  |
| Chair height:           |  |  |
| 78 cm                   |  |  |
|                         |  |  |
| Chair width:            |  |  |
| 52 cm                   |  |  |
|                         |  |  |
| Chair depth:            |  |  |
| 53 cm                   |  |  |
|                         |  |  |
| Seat height:            |  |  |
| 46 cm                   |  |  |
|                         |  |  |
| Seat width:             |  |  |
| 50 cm                   |  |  |
|                         |  |  |
| Seat depth:             |  |  |
| 47 cm                   |  |  |
| Backrest height:        |  |  |
| 34 cm                   |  |  |
|                         |  |  |
| Type of fabric:         |  |  |
| Choose from parameter   |  |  |
|                         |  |  |
| Type of fabric (Photo): |  |  |
| Type of fabric (Photo): |  |  |

**Type of fabric**: MAYA-15 (Photo), ANDRE-1300, ANDRE-1301, ANDRE-1302, ANDRE-1303, ANDRE-1304, ANDRE-1305, ANDRE-1306, ANDRE-1307, ANDRE-1308, ANDRE-1309, ANDRE-1310, ART-DECO-VELVET-01, ART-DECO-VELVET-02, ART-DECO-VELVET-03, ART-DECO-VELVET-04, ART-DECO-VELVET-05, ART-DECO-VELVET-06, ART-DECO-VELVET-07, ART-DECO-VELVET-08, ART-DECO-VELVET-09, ART-DECO-VELVET-10, ATOS-111, ATOS-112, ATOS-113, ATOS-114, ATOS-115, ATOS-116, ATOS-117, ATOS-118, ATOS-119, ATOS-120...126 (write a comment in order), AURORA-2480, AURORA-2481, AURORA-2482, AURORA-2483, AURORA-2484, AURORA-2485, AURORA-2486, AURORA-2487, AURORA-2488, AURORA-2489...2505 (write a comment in order), BALOO-2071, BALOO-2072, BALOO-2073, BALOO-2074, BALOO-2076,