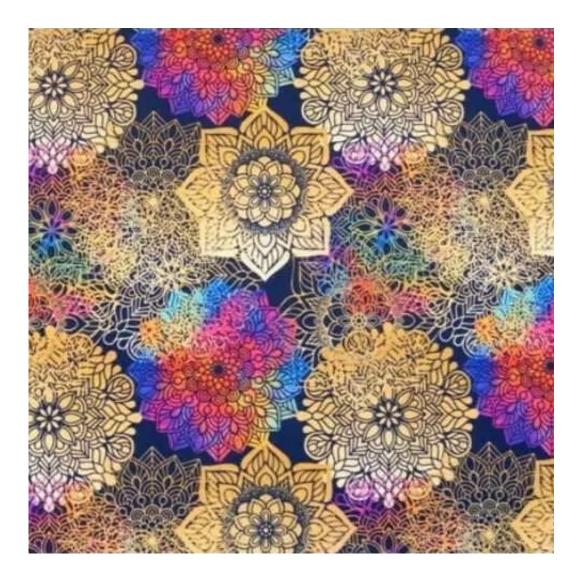

## MANDALA-VELVET

MAYA

**Type of fabric**: MAYA-15 (Photo), ANDRE-1300, ANDRE-1301, ANDRE-1302, ANDRE-1303, ANDRE-1304, ANDRE-1305, ANDRE-1306, ANDRE-1307, ANDRE-1308, ANDRE-1309, ANDRE-1310, ART-DECO-VELVET-01, ART-DECO-VELVET-02, ART-DECO-VELVET-03, ART-DECO-VELVET-04, ART-DECO-VELVET-05, ART-DECO-VELVET-06, ART-DECO-VELVET-07, ART-DECO-VELVET-08, ART-DECO-VELVET-09, ART-DECO-VELVET-10, ATOS-111, ATOS-112, ATOS-113, ATOS-114, ATOS-115, ATOS-116, ATOS-117, ATOS-118, ATOS-119, ATOS-120...126 (write a comment in order), AURORA-2480, AURORA-2481, AURORA-2482, AURORA-2483, AURORA-2484, AURORA-2485, AURORA-2486, AURORA-2487, AURORA-2488, AURORA-2489...2505 (write a comment in order), BALOO-2071, BALOO-2072, BALOO-2073, BALOO-2074, BALOO-2076,