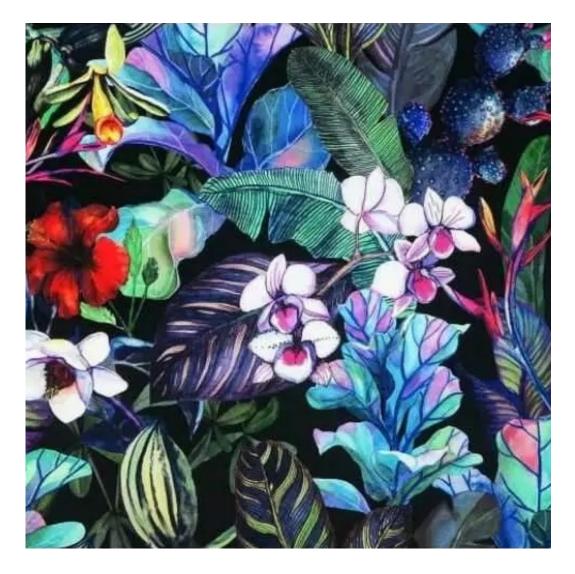

# **Product description**

Dining Chair Set DELUXE KR-5 MAYA-15 | Chair height: 78 cm | Chair width: 52 cm | Chair depth: 53 cm |

Technical data

Product-Code:

KR-5

| Condition:              |  |  |
|-------------------------|--|--|
| New                     |  |  |
|                         |  |  |
| Chair height:           |  |  |
| 78 cm                   |  |  |
|                         |  |  |
| Chair width:            |  |  |
| 52 cm                   |  |  |
|                         |  |  |
| Chair depth:            |  |  |
| 53 cm                   |  |  |
|                         |  |  |
| Seat height:            |  |  |
| 46 cm                   |  |  |
|                         |  |  |
| Seat width:             |  |  |
| 50 cm                   |  |  |
|                         |  |  |
| Seat depth:             |  |  |
| 47 cm                   |  |  |
| Backrest height:        |  |  |
| 34 cm                   |  |  |
|                         |  |  |
| Type of fabric:         |  |  |
| Choose from parameter   |  |  |
|                         |  |  |
| Type of fabric (Photo): |  |  |
| Type of fabric (Photo): |  |  |

MAYA-15

Kind of wood (legs):

Choose from parameter

Legs color:

Choose from parameter

Product description

**Type of fabric**: MAYA-15 (Photo), ANDRE-1300, ANDRE-1301, ANDRE-1302, ANDRE-1303, ANDRE-1304, ANDRE-1305, ANDRE-1306, ANDRE-1307, ANDRE-1308, ANDRE-1309, ANDRE-1310, ART-DECO-VELVET-01, ART-DECO-VELVET-02, ART-DECO-VELVET-03, ART-DECO-VELVET-04, ART-DECO-VELVET-05, ART-DECO-VELVET-06, ART-DECO-VELVET-07, ART-DECO-VELVET-08, ART-DECO-VELVET-09, ART-DECO-VELVET-10, ATOS-111, ATOS-112, ATOS-113, ATOS-114, ATOS-115, ATOS-116, ATOS-117, ATOS-118, ATOS-119, ATOS-120...126 (write a comment in order), AURORA-2480, AURORA-2481, AURORA-2482, AURORA-2483, AURORA-2484, AURORA-2485, AURORA-2486, AURORA-2487, AURORA-2488, AURORA-2489...2505 (write a comment in order), BALOO-2071, BALOO-2072, BALOO-2073, BALOO-2074, BALOO-2076,