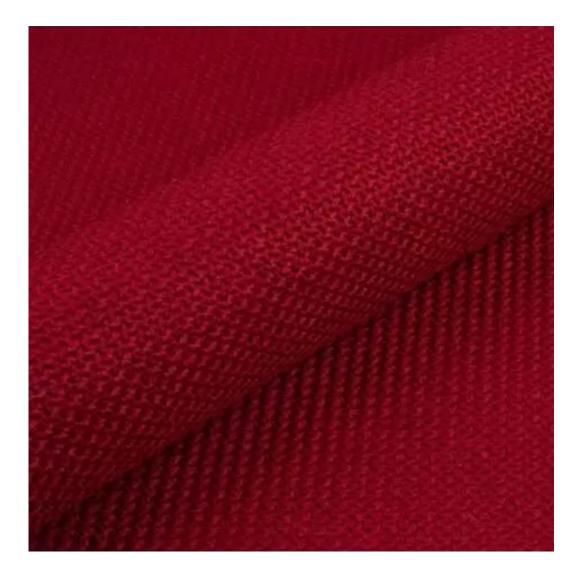

# **Product description**

Dining Chair Set DELUXE KR-5 MAYA-15 | Chair height: 78 cm | Chair width: 52 cm | Chair depth: 53 cm |

Technical data

Product-Code:

KR-5

| Condition:              |  |  |
|-------------------------|--|--|
| New                     |  |  |
|                         |  |  |
| Chair height:           |  |  |
| 78 cm                   |  |  |
|                         |  |  |
| Chair width:            |  |  |
| 52 cm                   |  |  |
|                         |  |  |
| Chair depth:            |  |  |
| 53 cm                   |  |  |
|                         |  |  |
| Seat height:            |  |  |
| 46 cm                   |  |  |
|                         |  |  |
| Seat width:             |  |  |
| 50 cm                   |  |  |
|                         |  |  |
| Seat depth:             |  |  |
| 47 cm                   |  |  |
| Backrest height:        |  |  |
| 34 cm                   |  |  |
|                         |  |  |
| Type of fabric:         |  |  |
| Choose from parameter   |  |  |
|                         |  |  |
| Type of fabric (Photo): |  |  |
| Type of fabric (Photo): |  |  |

**Type of fabric**: MAYA-15 (Photo), ANDRE-1300, ANDRE-1301, ANDRE-1302, ANDRE-1303, ANDRE-1304, ANDRE-1305, ANDRE-1306, ANDRE-1307, ANDRE-1308, ANDRE-1309, ANDRE-1310, ART-DECO-VELVET-01, ART-DECO-VELVET-02, ART-DECO-VELVET-03, ART-DECO-VELVET-04, ART-DECO-VELVET-05, ART-DECO-VELVET-06, ART-DECO-VELVET-07, ART-DECO-VELVET-08, ART-DECO-VELVET-09, ART-DECO-VELVET-10, ATOS-111, ATOS-112, ATOS-113, ATOS-114, ATOS-115, ATOS-116, ATOS-117, ATOS-118, ATOS-119, ATOS-120...126 (write a comment in order), AURORA-2480, AURORA-2481, AURORA-2482, AURORA-2483, AURORA-2484, AURORA-2485, AURORA-2486, AURORA-2487, AURORA-2488, AURORA-2489...2505 (write a comment in order), BALOO-2071, BALOO-2072, BALOO-2073, BALOO-2074, BALOO-2076,