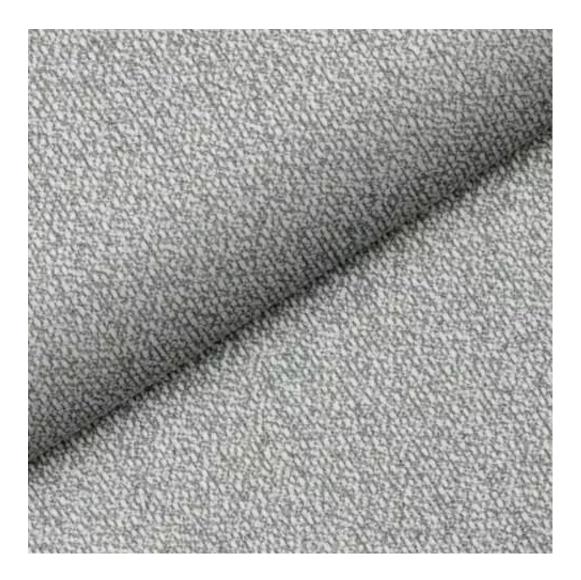

# **Product description**

Dining Chair Set DELUXE KR-5 MAYA-15 | Chair height: 78 cm | Chair width: 52 cm | Chair depth: 53 cm |

Technical data

Product-Code:

KR-5

| Condition:              |  |  |
|-------------------------|--|--|
| New                     |  |  |
|                         |  |  |
| Chair height:           |  |  |
| 78 cm                   |  |  |
|                         |  |  |
| Chair width:            |  |  |
| 52 cm                   |  |  |
|                         |  |  |
| Chair depth:            |  |  |
| 53 cm                   |  |  |
|                         |  |  |
| Seat height:            |  |  |
| 46 cm                   |  |  |
|                         |  |  |
| Seat width:             |  |  |
| 50 cm                   |  |  |
|                         |  |  |
| Seat depth:             |  |  |
| 47 cm                   |  |  |
| Backrest height:        |  |  |
| 34 cm                   |  |  |
|                         |  |  |
| Type of fabric:         |  |  |
| Choose from parameter   |  |  |
|                         |  |  |
| Type of fabric (Photo): |  |  |
| Type of fabric (Photo): |  |  |

**Type of fabric**: MAYA-15 (Photo), ANDRE-1300, ANDRE-1301, ANDRE-1302, ANDRE-1303, ANDRE-1304, ANDRE-1305, ANDRE-1306, ANDRE-1307, ANDRE-1308, ANDRE-1309, ANDRE-1310, ART-DECO-VELVET-01, ART-DECO-VELVET-02, ART-DECO-VELVET-03, ART-DECO-VELVET-04, ART-DECO-VELVET-05, ART-DECO-VELVET-06, ART-DECO-VELVET-07, ART-DECO-VELVET-08, ART-DECO-VELVET-09, ART-DECO-VELVET-10, ATOS-111, ATOS-112, ATOS-113, ATOS-114, ATOS-115, ATOS-116, ATOS-117, ATOS-118, ATOS-119, ATOS-120...126 (write a comment in order), AURORA-2480, AURORA-2481, AURORA-2482, AURORA-2483, AURORA-2484, AURORA-2485, AURORA-2486, AURORA-2487, AURORA-2488, AURORA-2489...2505 (write a comment in order), BALOO-2071, BALOO-2072, BALOO-2073, BALOO-2074, BALOO-2076,