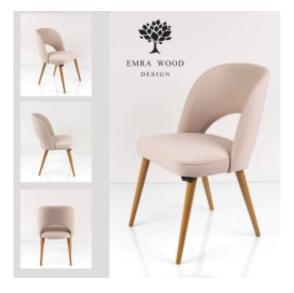

# Dining Chair Set DELUXE KR-5 MAYA-15

| Number        | 20344            |
|---------------|------------------|
| Producer code | KR-5             |
| Manufacturer  | Emra Wood Design |

# **Product description**

Dining Chair Set DELUXE KR-5 MAYA-15 | Chair height: 78 cm | Chair width: 52 cm | Chair depth: 53 cm |

Technical data

Product-Code:

KR-5

| Condition:              |  |  |
|-------------------------|--|--|
| New                     |  |  |
|                         |  |  |
| Chair height:           |  |  |
| 78 cm                   |  |  |
|                         |  |  |
| Chair width:            |  |  |
| 52 cm                   |  |  |
|                         |  |  |
| Chair depth:            |  |  |
| 53 cm                   |  |  |
|                         |  |  |
| Seat height:            |  |  |
| 46 cm                   |  |  |
|                         |  |  |
| Seat width:             |  |  |
| 50 cm                   |  |  |
|                         |  |  |
| Seat depth:             |  |  |
| 47 cm                   |  |  |
| Backrest height:        |  |  |
| 34 cm                   |  |  |
|                         |  |  |
| Type of fabric:         |  |  |
| Choose from parameter   |  |  |
|                         |  |  |
| Type of fabric (Photo): |  |  |
| Type of fabric (Photo): |  |  |

#### Dining Chair Set DELUXE KR-5 MAYA-15

- A chair with a modern style, ideally suited to both classic and elegant interiors
- Thanks to the varied colors and soft, slightly shiny upholstery, this piece of furniture will add class and charm to any dining room, kitchen or living roomThe upholstery of the chair is made of durable and soft to the touch velvet fabric

#### Product features

- The armrests are an extension of the backrest
- The seat and the profiled backrest have a rounded shape, which increases the comfort of use and the correct position of the back
- The legs are finished with felt pads to prevent scratching the floor
- The chair does not require assembly, it is sent in its entirety
- By purchasing a product, you are buying a non-prefabricated item made according to specifications (selection of color, upholstery, materials, etc.)