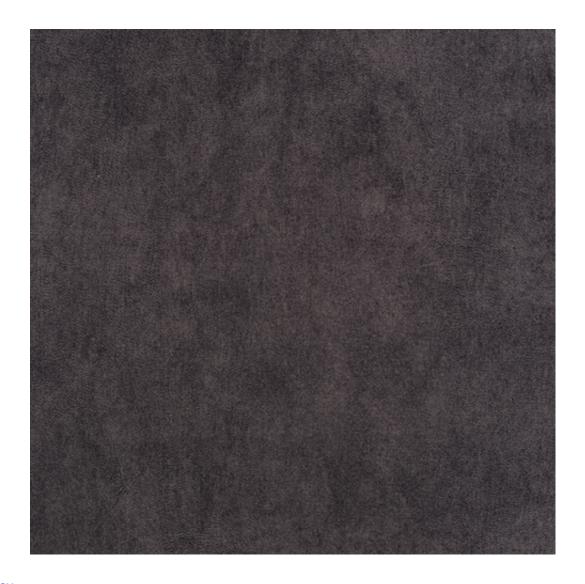

# **Product description**

Dining Chair Set DELUXE KR-5 MAYA-15 | Chair height: 78 cm | Chair width: 52 cm | Chair depth: 53 cm |

Technical data

Product-Code:

KR-5

| Condition:              |  |  |
|-------------------------|--|--|
| New                     |  |  |
|                         |  |  |
| Chair height:           |  |  |
| 78 cm                   |  |  |
|                         |  |  |
| Chair width:            |  |  |
| 52 cm                   |  |  |
|                         |  |  |
| Chair depth:            |  |  |
| 53 cm                   |  |  |
|                         |  |  |
| Seat height:            |  |  |
| 46 cm                   |  |  |
|                         |  |  |
| Seat width:             |  |  |
| 50 cm                   |  |  |
|                         |  |  |
| Seat depth:             |  |  |
| 47 cm                   |  |  |
| Backrest height:        |  |  |
| 34 cm                   |  |  |
|                         |  |  |
| Type of fabric:         |  |  |
| Choose from parameter   |  |  |
|                         |  |  |
| Type of fabric (Photo): |  |  |
| Type of fabric (Photo): |  |  |

**Type of fabric**: MAYA-15 (Photo), ANDRE-1300, ANDRE-1301, ANDRE-1302, ANDRE-1303, ANDRE-1304, ANDRE-1305, ANDRE-1306, ANDRE-1307, ANDRE-1308, ANDRE-1309, ANDRE-1310, ART-DECO-VELVET-01, ART-DECO-VELVET-02, ART-DECO-VELVET-03, ART-DECO-VELVET-04, ART-DECO-VELVET-05, ART-DECO-VELVET-06, ART-DECO-VELVET-07, ART-DECO-VELVET-08, ART-DECO-VELVET-09, ART-DECO-VELVET-10, ATOS-111, ATOS-112, ATOS-113, ATOS-114, ATOS-115, ATOS-116, ATOS-117, ATOS-118, ATOS-119, ATOS-120...126 (write a comment in order), AURORA-2480, AURORA-2481, AURORA-2482, AURORA-2483, AURORA-2484, AURORA-2485, AURORA-2486, AURORA-2487, AURORA-2488, AURORA-2489...2505 (write a comment in order), BALOO-2071, BALOO-2072, BALOO-2073, BALOO-2074, BALOO-2076,