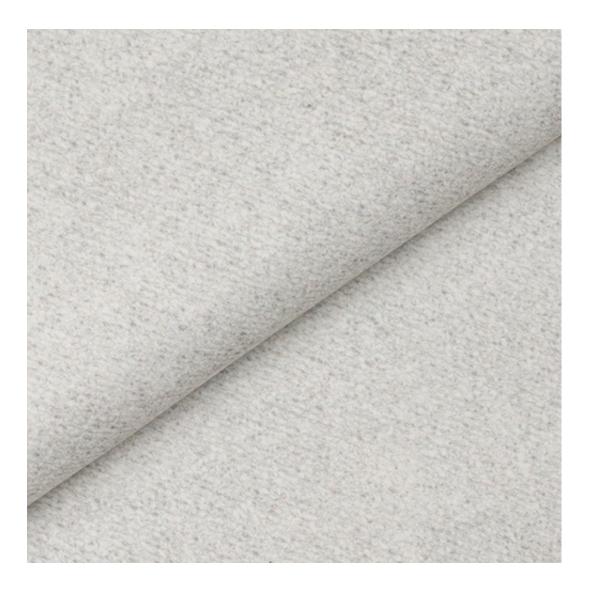

# **Product description**

Dining Chair Set DELUXE KR-5 MAYA-15 | Chair height: 78 cm | Chair width: 52 cm | Chair depth: 53 cm |

Technical data

Product-Code:

KR-5

| Condition:              |  |  |
|-------------------------|--|--|
| New                     |  |  |
|                         |  |  |
| Chair height:           |  |  |
| 78 cm                   |  |  |
|                         |  |  |
| Chair width:            |  |  |
| 52 cm                   |  |  |
|                         |  |  |
| Chair depth:            |  |  |
| 53 cm                   |  |  |
|                         |  |  |
| Seat height:            |  |  |
| 46 cm                   |  |  |
|                         |  |  |
| Seat width:             |  |  |
| 50 cm                   |  |  |
|                         |  |  |
| Seat depth:             |  |  |
| 47 cm                   |  |  |
| Backrest height:        |  |  |
| 34 cm                   |  |  |
|                         |  |  |
| Type of fabric:         |  |  |
| Choose from parameter   |  |  |
|                         |  |  |
| Type of fabric (Photo): |  |  |
| Type of fabric (Photo): |  |  |

**Type of fabric**: MAYA-15 (Photo), ANDRE-1300, ANDRE-1301, ANDRE-1302, ANDRE-1303, ANDRE-1304, ANDRE-1305, ANDRE-1306, ANDRE-1307, ANDRE-1308, ANDRE-1309, ANDRE-1310, ART-DECO-VELVET-01, ART-DECO-VELVET-02, ART-DECO-VELVET-03, ART-DECO-VELVET-04, ART-DECO-VELVET-05, ART-DECO-VELVET-06, ART-DECO-VELVET-07, ART-DECO-VELVET-08, ART-DECO-VELVET-09, ART-DECO-VELVET-10, ATOS-111, ATOS-112, ATOS-113, ATOS-114, ATOS-115, ATOS-116, ATOS-117, ATOS-118, ATOS-119, ATOS-120...126 (write a comment in order), AURORA-2480, AURORA-2481, AURORA-2482, AURORA-2483, AURORA-2484, AURORA-2485, AURORA-2486, AURORA-2487, AURORA-2488, AURORA-2489...2505 (write a comment in order), BALOO-2071, BALOO-2072, BALOO-2073, BALOO-2074, BALOO-2076,