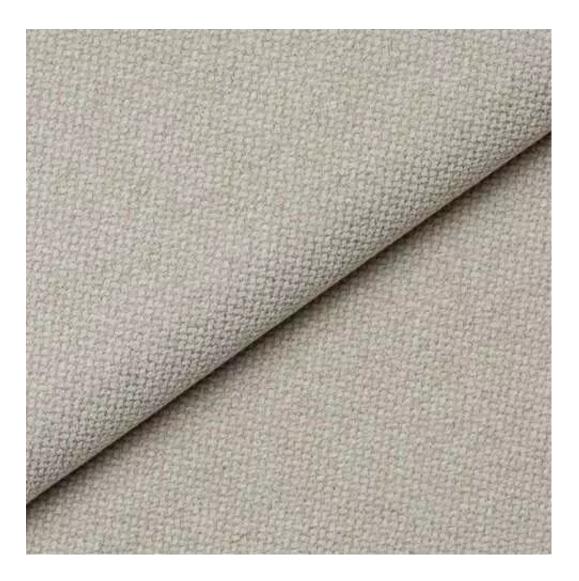

# **Product description**

Dining Chair Set DELUXE KR-5 MAYA-15 | Chair height: 78 cm | Chair width: 52 cm | Chair depth: 53 cm |

Technical data

Product-Code:

KR-5

| Condition:              |  |  |
|-------------------------|--|--|
| New                     |  |  |
|                         |  |  |
| Chair height:           |  |  |
| 78 cm                   |  |  |
|                         |  |  |
| Chair width:            |  |  |
| 52 cm                   |  |  |
|                         |  |  |
| Chair depth:            |  |  |
| 53 cm                   |  |  |
|                         |  |  |
| Seat height:            |  |  |
| 46 cm                   |  |  |
|                         |  |  |
| Seat width:             |  |  |
| 50 cm                   |  |  |
|                         |  |  |
| Seat depth:             |  |  |
| 47 cm                   |  |  |
| Backrest height:        |  |  |
| 34 cm                   |  |  |
|                         |  |  |
| Type of fabric:         |  |  |
| Choose from parameter   |  |  |
|                         |  |  |
| Type of fabric (Photo): |  |  |
| Type of fabric (Photo): |  |  |

**Type of fabric**: MAYA-15 (Photo), ANDRE-1300, ANDRE-1301, ANDRE-1302, ANDRE-1303, ANDRE-1304, ANDRE-1305, ANDRE-1306, ANDRE-1307, ANDRE-1308, ANDRE-1309, ANDRE-1310, ART-DECO-VELVET-01, ART-DECO-VELVET-02, ART-DECO-VELVET-03, ART-DECO-VELVET-04, ART-DECO-VELVET-05, ART-DECO-VELVET-06, ART-DECO-VELVET-07, ART-DECO-VELVET-08, ART-DECO-VELVET-09, ART-DECO-VELVET-10, ATOS-111, ATOS-112, ATOS-113, ATOS-114, ATOS-115, ATOS-116, ATOS-117, ATOS-118, ATOS-119, ATOS-120...126 (write a comment in order), AURORA-2480, AURORA-2481, AURORA-2482, AURORA-2483, AURORA-2484, AURORA-2485, AURORA-2486, AURORA-2487, AURORA-2488, AURORA-2489...2505 (write a comment in order), BALOO-2071, BALOO-2072, BALOO-2073, BALOO-2074, BALOO-2076,