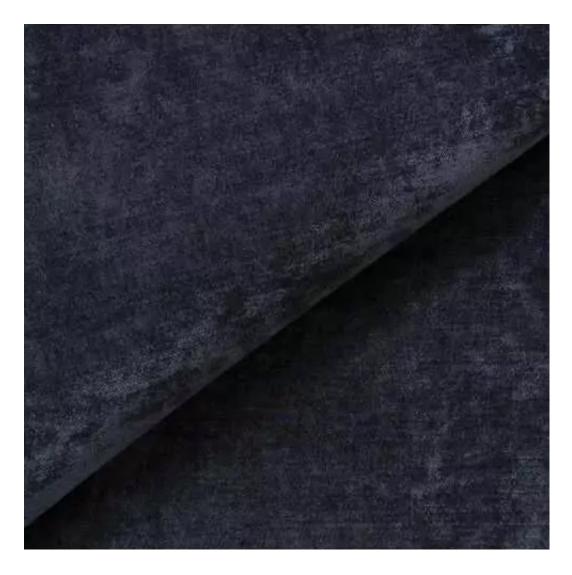

# **Product description**

Dining Chair Set DELUXE KR-5 MAYA-15 | Chair height: 78 cm | Chair width: 52 cm | Chair depth: 53 cm |

Technical data

Product-Code:

KR-5

| Condition:              |  |  |
|-------------------------|--|--|
| New                     |  |  |
|                         |  |  |
| Chair height:           |  |  |
| 78 cm                   |  |  |
|                         |  |  |
| Chair width:            |  |  |
| 52 cm                   |  |  |
|                         |  |  |
| Chair depth:            |  |  |
| 53 cm                   |  |  |
|                         |  |  |
| Seat height:            |  |  |
| 46 cm                   |  |  |
|                         |  |  |
| Seat width:             |  |  |
| 50 cm                   |  |  |
|                         |  |  |
| Seat depth:             |  |  |
| 47 cm                   |  |  |
| Backrest height:        |  |  |
| 34 cm                   |  |  |
|                         |  |  |
| Type of fabric:         |  |  |
| Choose from parameter   |  |  |
|                         |  |  |
| Type of fabric (Photo): |  |  |
| Type of fabric (Photo): |  |  |

**Type of fabric**: MAYA-15 (Photo), ANDRE-1300, ANDRE-1301, ANDRE-1302, ANDRE-1303, ANDRE-1304, ANDRE-1305, ANDRE-1306, ANDRE-1307, ANDRE-1308, ANDRE-1309, ANDRE-1310, ART-DECO-VELVET-01, ART-DECO-VELVET-02, ART-DECO-VELVET-03, ART-DECO-VELVET-04, ART-DECO-VELVET-05, ART-DECO-VELVET-06, ART-DECO-VELVET-07, ART-DECO-VELVET-08, ART-DECO-VELVET-09, ART-DECO-VELVET-10, ATOS-111, ATOS-112, ATOS-113, ATOS-114, ATOS-115, ATOS-116, ATOS-117, ATOS-118, ATOS-119, ATOS-120...126 (write a comment in order), AURORA-2480, AURORA-2481, AURORA-2482, AURORA-2483, AURORA-2484, AURORA-2485, AURORA-2486, AURORA-2487, AURORA-2488, AURORA-2489...2505 (write a comment in order), BALOO-2071, BALOO-2072, BALOO-2073, BALOO-2074, BALOO-2076,