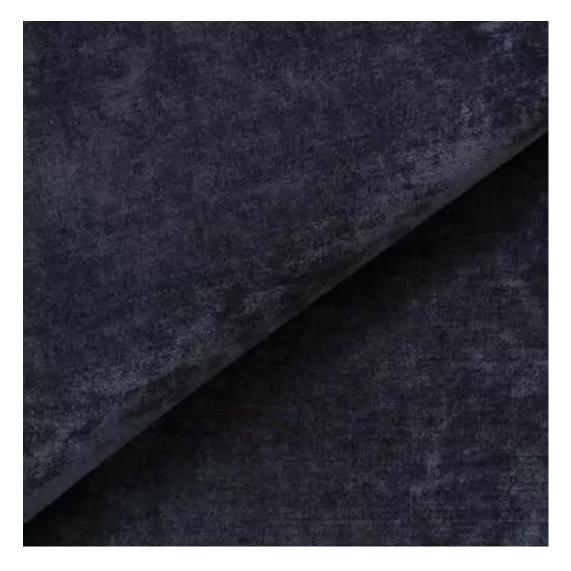

## **Product description**

Dining Chair Set DELUXE KR-5 HOLD-ME-12 | Chair height: 78 cm | Chair width: 52 cm | Chair depth: 53 cm |

Technical data

Product-Code:

| KR-5                    |  |
|-------------------------|--|
| Condition:              |  |
| New                     |  |
| Chair height:           |  |
| 78 cm                   |  |
| Chair width:            |  |
| 52 cm                   |  |
|                         |  |
| Chair depth:            |  |
| 53 cm                   |  |
| Seat height:            |  |
| 46 cm                   |  |
| Seat width:             |  |
| 50 cm                   |  |
| Seat depth:             |  |
| 47 cm                   |  |
| Backrest height:        |  |
| 34 cm                   |  |
| 34 CIII                 |  |
| Type of fabric:         |  |
| Choose from parameter   |  |
| Type of fabric (Photo): |  |
| HOLD-ME-12              |  |
|                         |  |

Type of wood: Beech , Oak

Type of fabric: HOLD-ME-12 (Photo), ANDRE-1300, ANDRE-1301, ANDRE-1302, ANDRE-1303, ANDRE-1304, ANDRE-1305, ANDRE-1306, ANDRE-1307, ANDRE-1308, ANDRE-1309, ANDRE-1310, ART-DECO-VELVET-01, ART-DECO-VELVET-02, ART-DECO-VELVET-03, ART-DECO-VELVET-04, ART-DECO-VELVET-05, ART-DECO-VELVET-06, ART-DECO-VELVET-07, ART-DECO-VELVET-08, ART-DECO-VELVET-09, ART-DECO-VELVET-10, ATOS-111, ATOS-112, ATOS-113, ATOS-114, ATOS-115, ATOS-116, ATOS-117, ATOS-118, ATOS-119, ATOS-120...126 (write a comment in order), AURORA-2480, AURORA-2481, AURORA-2482, AURORA-2483, AURORA-2484, AURORA-2485, AURORA-2486, AURORA-2487, AURORA-2488, AURORA-2489...2505 (write a comment in order), BALOO-2071, BALOO-2072, BALOO-2073, BALOO-2074, BALOO-2076,