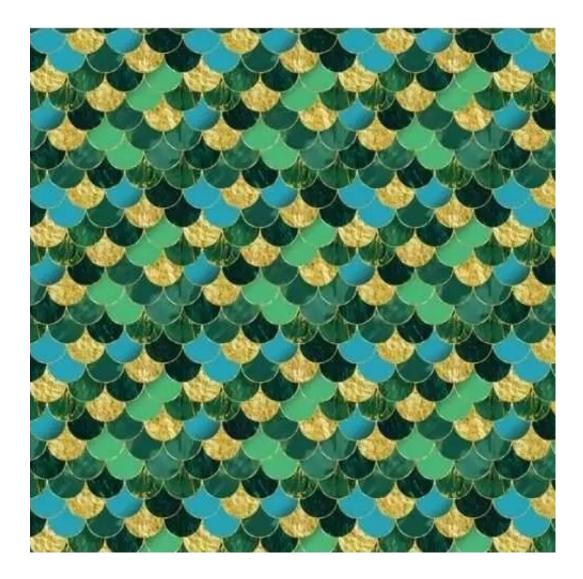

## **Product description**

Dining Chair Set DELUXE KR-5 HOLD-ME-12 | Chair height: 78 cm | Chair width: 52 cm | Chair depth: 53 cm |

Technical data

Product-Code:

| KR-5                    |  |
|-------------------------|--|
| Condition:              |  |
| New                     |  |
| Chair height:           |  |
| 78 cm                   |  |
| Chair width:            |  |
| 52 cm                   |  |
|                         |  |
| Chair depth:            |  |
| 53 cm                   |  |
| Seat height:            |  |
| 46 cm                   |  |
| Seat width:             |  |
| 50 cm                   |  |
| Seat depth:             |  |
| 47 cm                   |  |
| Backrest height:        |  |
| 34 cm                   |  |
| 34 CIII                 |  |
| Type of fabric:         |  |
| Choose from parameter   |  |
| Type of fabric (Photo): |  |
| HOLD-ME-12              |  |
|                         |  |

Type of wood: Beech , Oak

Type of fabric: HOLD-ME-12 (Photo), ANDRE-1300, ANDRE-1301, ANDRE-1302, ANDRE-1303, ANDRE-1304, ANDRE-1305, ANDRE-1306, ANDRE-1307, ANDRE-1308, ANDRE-1309, ANDRE-1310, ART-DECO-VELVET-01, ART-DECO-VELVET-02, ART-DECO-VELVET-03, ART-DECO-VELVET-04, ART-DECO-VELVET-05, ART-DECO-VELVET-06, ART-DECO-VELVET-07, ART-DECO-VELVET-08, ART-DECO-VELVET-09, ART-DECO-VELVET-10, ATOS-111, ATOS-112, ATOS-113, ATOS-114, ATOS-115, ATOS-116, ATOS-117, ATOS-118, ATOS-119, ATOS-120...126 (write a comment in order), AURORA-2480, AURORA-2481, AURORA-2482, AURORA-2483, AURORA-2484, AURORA-2485, AURORA-2486, AURORA-2487, AURORA-2488, AURORA-2489...2505 (write a comment in order), BALOO-2071, BALOO-2072, BALOO-2073, BALOO-2074, BALOO-2076,