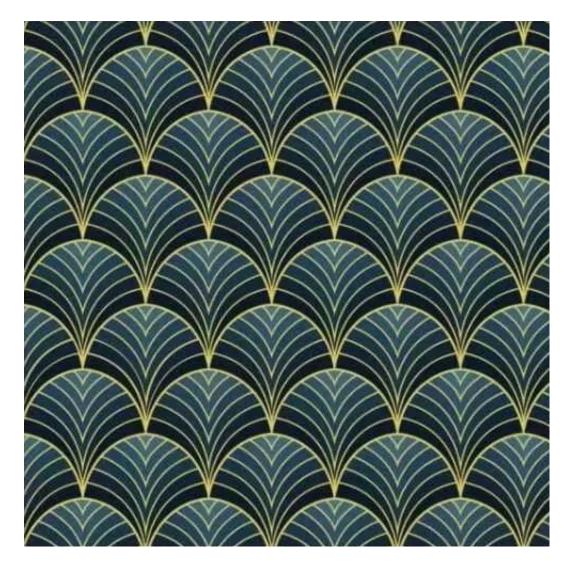

## **Product description**

Dining Chair Set DELUXE KR-5 HOLD-ME-12 | Chair height: 78 cm | Chair width: 52 cm | Chair depth: 53 cm |

Technical data

Product-Code:

| KR-5                    |  |
|-------------------------|--|
| Condition:              |  |
| New                     |  |
| Chair height:           |  |
| 78 cm                   |  |
| Chair width:            |  |
| 52 cm                   |  |
|                         |  |
| Chair depth:            |  |
| 53 cm                   |  |
| Seat height:            |  |
| 46 cm                   |  |
| Seat width:             |  |
| 50 cm                   |  |
| Seat depth:             |  |
| 47 cm                   |  |
| Backrest height:        |  |
| 34 cm                   |  |
| 34 CIII                 |  |
| Type of fabric:         |  |
| Choose from parameter   |  |
| Type of fabric (Photo): |  |
| HOLD-ME-12              |  |
|                         |  |

FLOWER-VELVET

FUSHION-ECO-LEATHER

GEODY

**HAMILTON** 

**HEXAGON-VELVET** 

HOLD-ME

**HUSK-VELVET** 

HYGGE