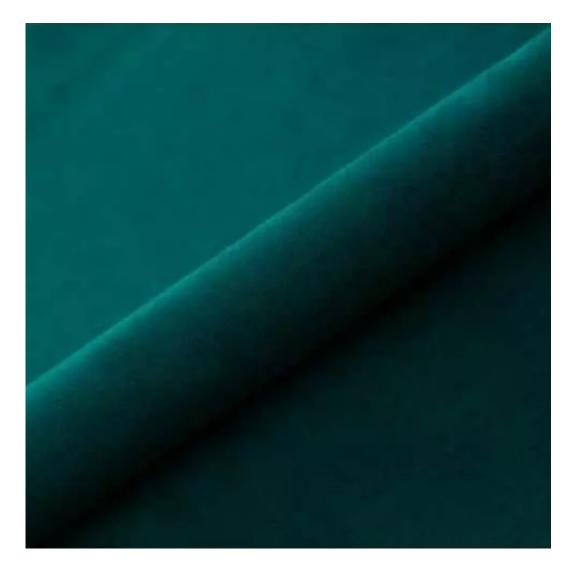

## **Product description**

Dining Chair Set DELUXE KR-5 HOLD-ME-12 | Chair height: 78 cm | Chair width: 52 cm | Chair depth: 53 cm |

Technical data

Product-Code:

| KR-5                    |  |
|-------------------------|--|
| Condition:              |  |
| New                     |  |
| Chair height:           |  |
| 78 cm                   |  |
| Chair width:            |  |
| 52 cm                   |  |
|                         |  |
| Chair depth:            |  |
| 53 cm                   |  |
| Seat height:            |  |
| 46 cm                   |  |
| Seat width:             |  |
| 50 cm                   |  |
| Seat depth:             |  |
| 47 cm                   |  |
| Backrest height:        |  |
| 34 cm                   |  |
| 34 CIII                 |  |
| Type of fabric:         |  |
| Choose from parameter   |  |
| Type of fabric (Photo): |  |
| HOLD-ME-12              |  |
|                         |  |

### Dining Chair Set DELUXE KR-5 HOLD-ME-12

- A chair with a modern style, ideally suited to both classic and elegant interiors
- Thanks to the varied colors and soft, slightly shiny upholstery, this piece of furniture will add class and charm to any dining room, kitchen or living room
- The upholstery of the chair is made of durable and soft to the touch velvet fabric