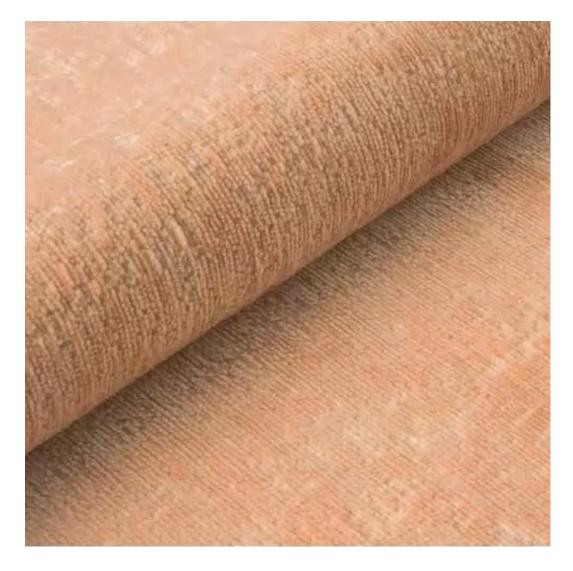

## **Product description**

Dining Chair Set DELUXE KR-5 HOLD-ME-12 | Chair height: 78 cm | Chair width: 52 cm | Chair depth: 53 cm |

Technical data

Product-Code:

| KR-5                    |  |
|-------------------------|--|
| Condition:              |  |
| New                     |  |
| Chair height:           |  |
| 78 cm                   |  |
| Chair width:            |  |
| 52 cm                   |  |
|                         |  |
| Chair depth:            |  |
| 53 cm                   |  |
| Seat height:            |  |
| 46 cm                   |  |
| Seat width:             |  |
| 50 cm                   |  |
| Seat depth:             |  |
| 47 cm                   |  |
| Backrest height:        |  |
| 34 cm                   |  |
| 34 CIII                 |  |
| Type of fabric:         |  |
| Choose from parameter   |  |
| Type of fabric (Photo): |  |
| HOLD-ME-12              |  |
|                         |  |

Type of wood: Beech , Oak

Type of fabric: HOLD-ME-12 (Photo), ANDRE-1300, ANDRE-1301, ANDRE-1302, ANDRE-1303, ANDRE-1304, ANDRE-1305, ANDRE-1306, ANDRE-1307, ANDRE-1308, ANDRE-1309, ANDRE-1310, ART-DECO-VELVET-01, ART-DECO-VELVET-02, ART-DECO-VELVET-03, ART-DECO-VELVET-04, ART-DECO-VELVET-05, ART-DECO-VELVET-06, ART-DECO-VELVET-07, ART-DECO-VELVET-08, ART-DECO-VELVET-09, ART-DECO-VELVET-10, ATOS-111, ATOS-112, ATOS-113, ATOS-114, ATOS-115, ATOS-116, ATOS-117, ATOS-118, ATOS-119, ATOS-120...126 (write a comment in order), AURORA-2480, AURORA-2481, AURORA-2482, AURORA-2483, AURORA-2484, AURORA-2485, AURORA-2486, AURORA-2487, AURORA-2488, AURORA-2489...2505 (write a comment in order), BALOO-2071, BALOO-2072, BALOO-2073, BALOO-2074, BALOO-2076,