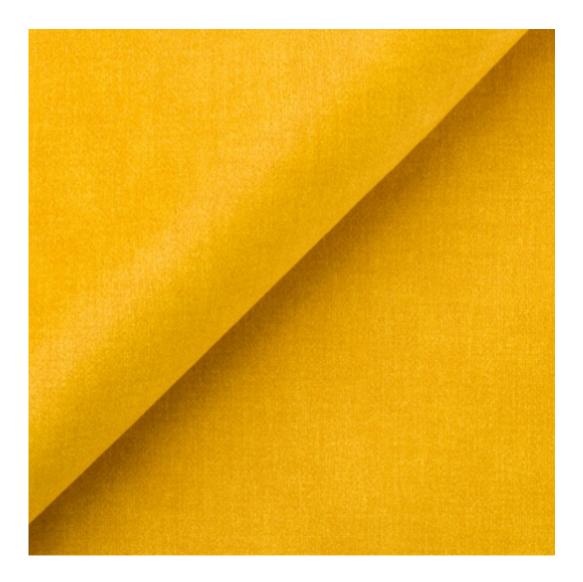

## **Product description**

Dining Chair Set DELUXE KR-5 HOLD-ME-12 | Chair height: 78 cm | Chair width: 52 cm | Chair depth: 53 cm |

Technical data

Product-Code:

| KR-5                    |  |
|-------------------------|--|
| Condition:              |  |
| New                     |  |
| Chair height:           |  |
| 78 cm                   |  |
| Chair width:            |  |
| 52 cm                   |  |
|                         |  |
| Chair depth:            |  |
| 53 cm                   |  |
| Seat height:            |  |
| 46 cm                   |  |
| Seat width:             |  |
| 50 cm                   |  |
| Seat depth:             |  |
| 47 cm                   |  |
| Backrest height:        |  |
| 34 cm                   |  |
| 34 CIII                 |  |
| Type of fabric:         |  |
| Choose from parameter   |  |
| Type of fabric (Photo): |  |
| HOLD-ME-12              |  |
|                         |  |

Type of wood: Beech , Oak

Type of fabric: HOLD-ME-12 (Photo), ANDRE-1300, ANDRE-1301, ANDRE-1302, ANDRE-1303, ANDRE-1304, ANDRE-1305, ANDRE-1306, ANDRE-1307, ANDRE-1308, ANDRE-1309, ANDRE-1310, ART-DECO-VELVET-01, ART-DECO-VELVET-02, ART-DECO-VELVET-03, ART-DECO-VELVET-04, ART-DECO-VELVET-05, ART-DECO-VELVET-06, ART-DECO-VELVET-07, ART-DECO-VELVET-08, ART-DECO-VELVET-09, ART-DECO-VELVET-10, ATOS-111, ATOS-112, ATOS-113, ATOS-114, ATOS-115, ATOS-116, ATOS-117, ATOS-118, ATOS-119, ATOS-120...126 (write a comment in order), AURORA-2480, AURORA-2481, AURORA-2482, AURORA-2483, AURORA-2484, AURORA-2485, AURORA-2486, AURORA-2487, AURORA-2488, AURORA-2489...2505 (write a comment in order), BALOO-2071, BALOO-2072, BALOO-2073, BALOO-2074, BALOO-2076,