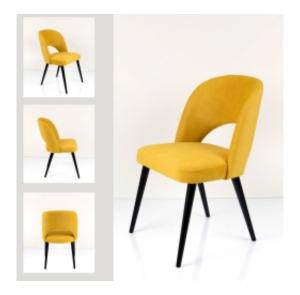

# Dining Chair Set DELUXE KR-5 HOLD-ME-12

| Number        | 20266            |
|---------------|------------------|
| Producer code | KR-5             |
| Manufacturer  | Emra Wood Design |

## **Product description**

Dining Chair Set DELUXE KR-5 HOLD-ME-12 | Chair height: 78 cm | Chair width: 52 cm | Chair depth: 53 cm |

Technical data

Product-Code:

| KR-5                    |  |
|-------------------------|--|
| Condition:              |  |
| New                     |  |
| Chair height:           |  |
| 78 cm                   |  |
| Chair width:            |  |
| 52 cm                   |  |
|                         |  |
| Chair depth:            |  |
| 53 cm                   |  |
| Seat height:            |  |
| 46 cm                   |  |
| Seat width:             |  |
| 50 cm                   |  |
| Seat depth:             |  |
| 47 cm                   |  |
| Backrest height:        |  |
| 34 cm                   |  |
| 34 CIII                 |  |
| Type of fabric:         |  |
| Choose from parameter   |  |
| Type of fabric (Photo): |  |
| HOLD-ME-12              |  |
|                         |  |

### Dining Chair Set DELUXE KR-5 HOLD-ME-12

- A chair with a modern style, ideally suited to both classic and elegant interiors
- Thanks to the varied colors and soft, slightly shiny upholstery, this piece of furniture will add class and charm to any dining room, kitchen or living room
- The upholstery of the chair is made of durable and soft to the touch velvet fabric

#### **Product features**

- The armrests are an extension of the backrest
- The seat and the profiled backrest have a rounded shape, which increases the comfort of use and the correct position of the back
- The legs are finished with felt pads to prevent scratching the floor
- The chair does not require assembly, it is sent in its entirety
- By purchasing a product, you are buying a non-prefabricated item made according to specifications (selection of color, upholstery, materials, etc.)