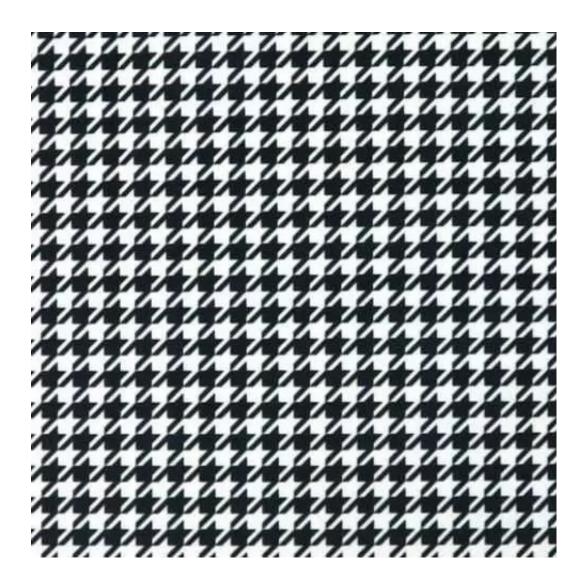

# **Product description**

Dining Chair Set DELUXE KR-5 BLACK-WHITE-VELVET-29 | Chair height: 78 cm | Chair width: 52 cm | Chair depth: 53 cm |

Technical data

Product-Code:

| KR-5                    |  |
|-------------------------|--|
| Condition:              |  |
| New                     |  |
| Chair height:           |  |
| 78 cm                   |  |
| Chair width:            |  |
| 52 cm                   |  |
| Chair depth:            |  |
| 53 cm                   |  |
| Seat height:            |  |
| 46 cm                   |  |
| Seat width:             |  |
| 50 cm                   |  |
| Seat depth:             |  |
| 47 cm                   |  |
| Backrest height:        |  |
| 34 cm                   |  |
| Type of fabric:         |  |
| Choose from parameter   |  |
| Type of fabric (Photo): |  |
| BLACK-WHITE-VELVET-29   |  |
|                         |  |

Type of wood: Beech , Oak

Type of fabric: BLACK-WHITE-VELVET-29 (Photo), ANDRE-1300, ANDRE-1301, ANDRE-1302, ANDRE-1303, ANDRE-1304, ANDRE-1305, ANDRE-1306, ANDRE-1307, ANDRE-1308, ANDRE-1309, ANDRE-1310, ART-DECO-VELVET-01, ART-DECO-VELVET-02, ART-DECO-VELVET-03, ART-DECO-VELVET-04, ART-DECO-VELVET-05, ART-DECO-VELVET-06, ART-DECO-VELVET-07, ART-DECO-VELVET-08, ART-DECO-VELVET-09, ART-DECO-VELVET-10, ATOS-111, ATOS-112, ATOS-113, ATOS-114, ATOS-115, ATOS-116, ATOS-117, ATOS-118, ATOS-119, ATOS-120...126 (write a comment in order), AURORA-2480, AURORA-2481, AURORA-2482, AURORA-2483, AURORA-2484, AURORA-2485, AURORA-2486, AURORA-2487, AURORA-2488, AURORA-2489...2505 (write a comment in order), BALOO-2071, BALOO-2072, BALOO-2073,