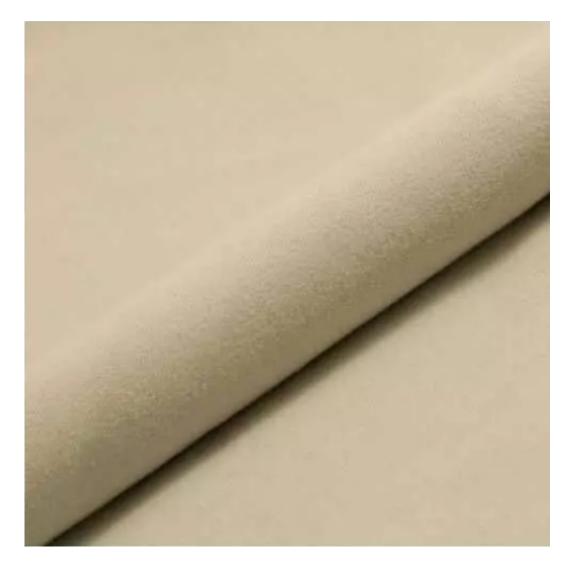

# **Product description**

Dining Chair Set DELUXE KR-5 BLACK-WHITE-VELVET-29 | Chair height: 78 cm | Chair width: 52 cm | Chair depth: 53 cm |

Technical data

Product-Code:

| KR-5                    |  |
|-------------------------|--|
| Condition:              |  |
| New                     |  |
| Chair height:           |  |
| 78 cm                   |  |
| Chair width:            |  |
| 52 cm                   |  |
| Chair depth:            |  |
| 53 cm                   |  |
| Seat height:            |  |
| 46 cm                   |  |
| Seat width:             |  |
| 50 cm                   |  |
| Seat depth:             |  |
| 47 cm                   |  |
| Backrest height:        |  |
| 34 cm                   |  |
| Type of fabric:         |  |
| Choose from parameter   |  |
| Type of fabric (Photo): |  |
| BLACK-WHITE-VELVET-29   |  |
|                         |  |

### Dining Chair Set DELUXE KR-5 BLACK-WHITE-VELVET-29

- A chair with a modern style, ideally suited to both classic and elegant interiors
- Thanks to the varied colors and soft, slightly shiny upholstery, this piece of furniture will add class and charm to any dining room, kitchen or living room
- The upholstery of the chair is made of durable and soft to the touch velvet fabric