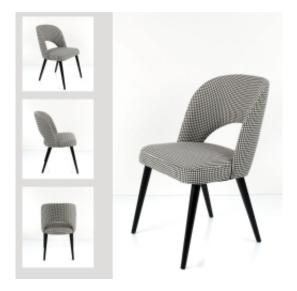

# Dining Chair Set DELUXE KR-5 BLACK-WHITE-VELVET-29

| Number        | 20268            |
|---------------|------------------|
| Producer code | KR-5             |
| Manufacturer  | Emra Wood Design |

# **Product description**

Dining Chair Set DELUXE KR-5 BLACK-WHITE-VELVET-29 | Chair height: 78 cm | Chair width: 52 cm | Chair depth: 53 cm |

Technical data

Product-Code:

| KR-5                    |  |
|-------------------------|--|
| Condition:              |  |
| New                     |  |
| Chair height:           |  |
| 78 cm                   |  |
| Chair width:            |  |
| 52 cm                   |  |
| Chair depth:            |  |
| 53 cm                   |  |
| Seat height:            |  |
| 46 cm                   |  |
| Seat width:             |  |
| 50 cm                   |  |
| Seat depth:             |  |
| 47 cm                   |  |
| Backrest height:        |  |
| 34 cm                   |  |
| Type of fabric:         |  |
| Choose from parameter   |  |
| Type of fabric (Photo): |  |
| BLACK-WHITE-VELVET-29   |  |
|                         |  |

### Dining Chair Set DELUXE KR-5 BLACK-WHITE-VELVET-29

- A chair with a modern style, ideally suited to both classic and elegant interiors
- Thanks to the varied colors and soft, slightly shiny upholstery, this piece of furniture will add class and charm to any dining room, kitchen or living room
- The upholstery of the chair is made of durable and soft to the touch velvet fabric

Product features

- The armrests are an extension of the backrest
- The seat and the profiled backrest have a rounded shape, which increases the comfort of use and the correct position of the back
- · The legs are finished with felt pads to prevent scratching the floor
- The chair does not require assembly, it is sent in its entirety
- By purchasing a product, you are buying a non-prefabricated item made according to specifications (selection of color, upholstery, materials, etc.)