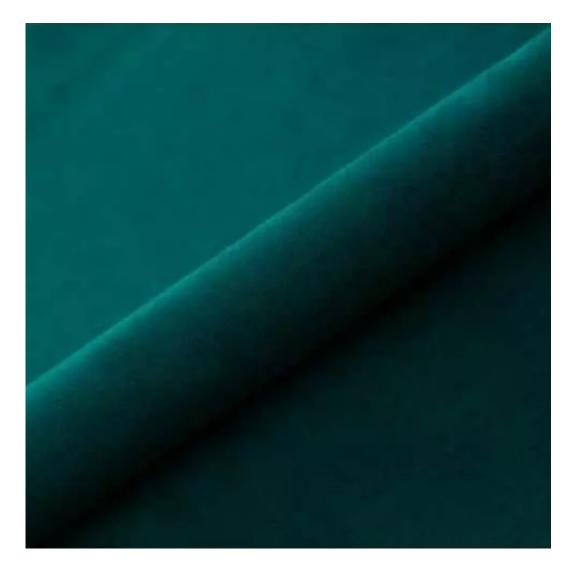

# **Product description**

Dining Chair Set DELUXE KR-5 BLACK-WHITE-VELVET-29 | Chair height: 78 cm | Chair width: 52 cm | Chair depth: 53 cm |

Technical data

Product-Code:

| KR-5                    |  |
|-------------------------|--|
| Condition:              |  |
| New                     |  |
| Chair height:           |  |
| 78 cm                   |  |
| Chair width:            |  |
| 52 cm                   |  |
| Chair depth:            |  |
| 53 cm                   |  |
| Seat height:            |  |
| 46 cm                   |  |
| Seat width:             |  |
| 50 cm                   |  |
| Seat depth:             |  |
| 47 cm                   |  |
| Backrest height:        |  |
| 34 cm                   |  |
| Type of fabric:         |  |
| Choose from parameter   |  |
| Type of fabric (Photo): |  |
| BLACK-WHITE-VELVET-29   |  |
|                         |  |

### Dining Chair Set DELUXE KR-5 BLACK-WHITE-VELVET-29

- A chair with a modern style, ideally suited to both classic and elegant interiors
- Thanks to the varied colors and soft, slightly shiny upholstery, this piece of furniture will add class and charm to any dining room, kitchen or living room
- The upholstery of the chair is made of durable and soft to the touch velvet fabric