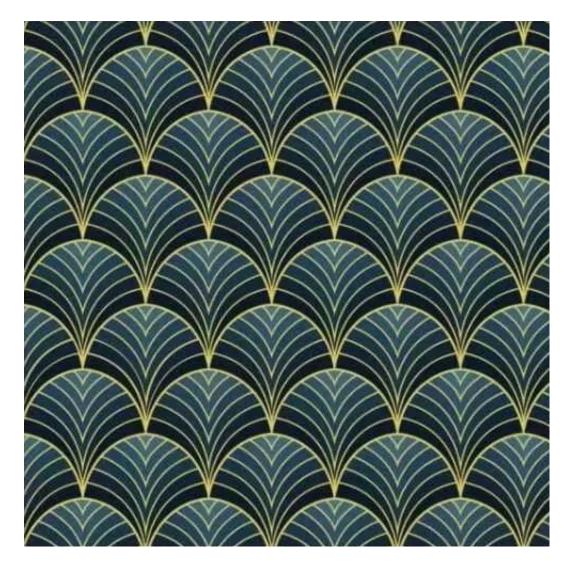

| u lite   |  |  |  |
|----------|--|--|--|
| <u> </u> |  |  |  |
| Q W      |  |  |  |

Browse upholstery fabrics

**ANDRE** 

ART-DECO-VELVET

ATOS-ECO-LEATHER

AURORA

BALOO

BLACK-WHITE-VELVET

BLOOM

BRAID

CASABLANCA

CHARM-ME

CHILL-ME

CRUSH

DREAM-VELVET

FLASH