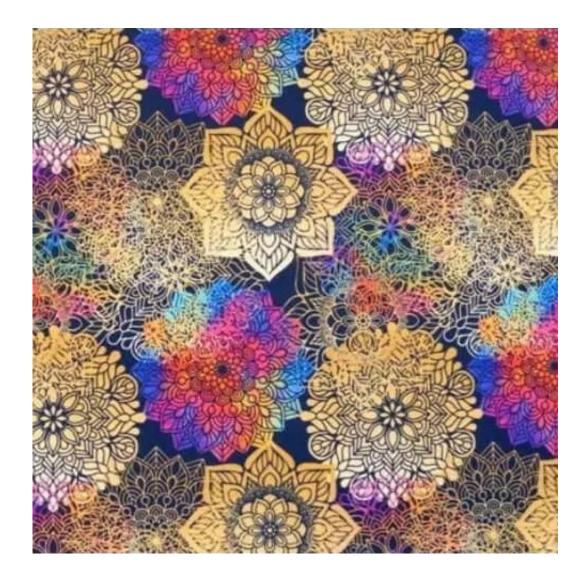

carpenters have been using for generations.

**WE CONSULT AND ARE PROUD OF OUR WORK!**We share our many years of experience with our customers so that the end result exceeds initial expectations. The products we manufacture are functional, aesthetic and made from the highest quality materials.

| u lite   |  |  |  |
|----------|--|--|--|
| <u> </u> |  |  |  |
| Q W      |  |  |  |

Browse upholstery fabrics

**ANDRE** 



ART-DECO-VELVET



ATOS-ECO-LEATHER



AURORA



BALOO



BLACK-WHITE-VELVET



BLOOM



BRAID



CASABLANCA



CHARM-ME



CHILL-ME



CRUSH



DREAM-VELVET



FLASH



FLORENCE-ECO-LEATHER



FLOWER-VELVET



FUSHION-ECO-LEATHER



GEODY



**HAMILTON** 



**HEXAGON-VELVET** 



HOLD-ME



**HUSK-VELVET** 



HYGGE



LEAF-VELVET



LIKE-ME



LINEA



MANDALA-VELVET



MAYA



MILTON-NEW



MIU



MONSTERA-VELVET



PATTERN-VELVET



PIANO



ROSSA



**SPELLO** 



STRONG



TIERRA



**VENUS** 



VERA



VIENNA-ECO-LEATHER



ZOYA



## This product has additional options:

Chair height: 82 cm Chair width: 50 cm Chair depth: 54 cm Seat height: 46 cm Seat width: 45 cm Seat depth: 47 cm Backrest height: 40 cm

Number of chairs in the set: 2 , 4 , 6 Chair legs color: Black , Natural wood , White

Type of wood: Beech , Oak

Type of fabric: BLACK-WHITE-VELVET-29 (Photo), ANDRE-1300, ANDRE-1301, ANDRE-1302, ANDRE-1303, ANDRE-1304, ANDRE-1305, ANDRE-1306, ANDRE-1307, ANDRE-1308, ANDRE-1309, ANDRE-1310, ART-DECO-VELVET-01, ART-DECO-VELVET-02, ART-DECO-VELVET-03, ART-DECO-VELVET-04, ART-DECO-VELVET-05, ART-DECO-VELVET-06, ART-DECO-VELVET-07, ART-DECO-VELVET-