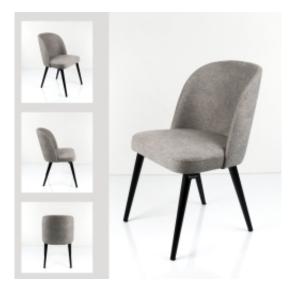

# Dining Chair Set DELUXE KR-2 STRONG-14

| Number        | 20239            |
|---------------|------------------|
| Producer code | KR-2             |
| Manufacturer  | Emra Wood Design |

## **Product description**

Dining Chair Set DELUXE KR-2 STRONG-14 | Chair height: 83 cm | Chair width: 50 cm | Chair depth: 53 cm |

Technical data

Product-Code:

| KR-2                    |  |  |  |
|-------------------------|--|--|--|
| Condition:              |  |  |  |
| New                     |  |  |  |
| Chair height:           |  |  |  |
| 83 cm                   |  |  |  |
| Chair width:            |  |  |  |
| 50 cm                   |  |  |  |
| Chair depth:            |  |  |  |
| 53 cm                   |  |  |  |
| Seat height:            |  |  |  |
| 46 cm                   |  |  |  |
| Seat width:             |  |  |  |
| 46 cm                   |  |  |  |
| Seat depth:             |  |  |  |
| 46 cm                   |  |  |  |
| Backrest height:        |  |  |  |
| 40 cm                   |  |  |  |
| Type of fabric:         |  |  |  |
| Choose from parameter   |  |  |  |
| Type of fabric (Photo): |  |  |  |
| STRONG-14               |  |  |  |
|                         |  |  |  |

#### Dining Chair Set DELUXE KR-2 STRONG-14

- A chair with a modern style, ideally suited to both classic and elegant interiors
- Thanks to the varied colors and soft, slightly shiny upholstery, this piece of furniture will add class and charm to any dining room, kitchen or living room

#### **Product features**

- The armrests are an extension of the backrest
- The seat and the profiled backrest have a rounded shape, which increases the comfort of use and the correct position of the back
- The legs are finished with felt pads to prevent scratching the floor
- The chair does not require assembly, it is sent in its entirety
- By purchasing a product, you are buying a non-prefabricated item made according to specifications (selection of color, upholstery, materials, etc.)