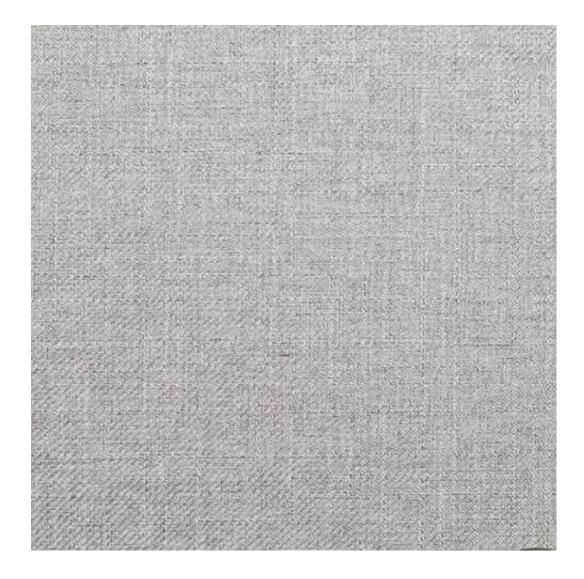

## **Product description**

Dining Chair Set DELUXE KR-2 STRONG-14 | Chair height: 83 cm | Chair width: 50 cm | Chair depth: 53 cm |

Technical data

Product-Code:

| KR-2                    |  |  |  |
|-------------------------|--|--|--|
| Condition:              |  |  |  |
| New                     |  |  |  |
| Chair height:           |  |  |  |
| 83 cm                   |  |  |  |
| Chair width:            |  |  |  |
| 50 cm                   |  |  |  |
| Chair depth:            |  |  |  |
| 53 cm                   |  |  |  |
| Seat height:            |  |  |  |
| 46 cm                   |  |  |  |
| Seat width:             |  |  |  |
| 46 cm                   |  |  |  |
| Seat depth:             |  |  |  |
| 46 cm                   |  |  |  |
| Backrest height:        |  |  |  |
| 40 cm                   |  |  |  |
| Type of fabric:         |  |  |  |
| Choose from parameter   |  |  |  |
| Type of fabric (Photo): |  |  |  |
| STRONG-14               |  |  |  |
|                         |  |  |  |

Type of wood: Beech , Oak

Type of fabric: STRONG-14 (Photo), ANDRE-1300, ANDRE-1301, ANDRE-1302, ANDRE-1303, ANDRE-1304, ANDRE-1305, ANDRE-1306, ANDRE-1307, ANDRE-1308, ANDRE-1309, ANDRE-1310, ART-DECO-VELVET-01, ART-DECO-VELVET-02, ART-DECO-VELVET-03, ART-DECO-VELVET-04, ART-DECO-VELVET-05, ART-DECO-VELVET-06, ART-DECO-VELVET-07, ART-DECO-VELVET-08, ART-DECO-VELVET-09, ART-DECO-VELVET-10, ATOS-111, ATOS-112, ATOS-113, ATOS-114, ATOS-115, ATOS-116, ATOS-117, ATOS-118, ATOS-119, ATOS-120..126 (write a comment in order), AURORA-2480, AURORA-2481, AURORA-2482, AURORA-2483, AURORA-2484, AURORA-2485, AURORA-2486, AURORA-2487, AURORA-2488, AURORA-2489..2505 (write a comment in order), BALOO-2071, BALOO-2072, BALOO-2073, BALOO-2074, BALOO-2076,