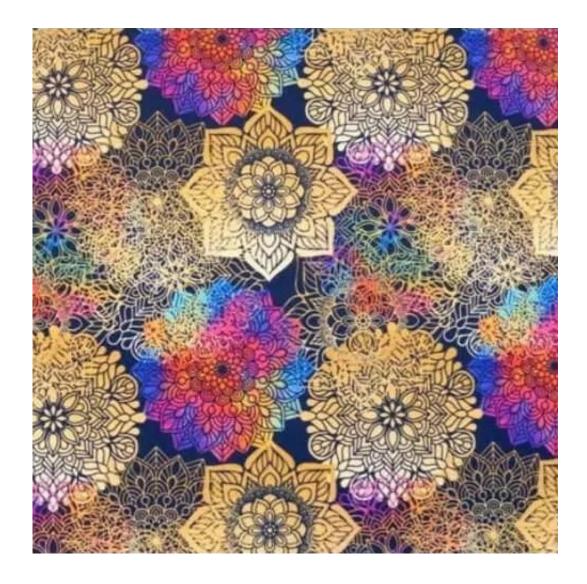

LEAF-VELVET

LIKE-ME

LINEA

MANDALA-VELVET

MAYA

MILTON-NEW

MIU

MONSTERA-VELVET

Type of wood: Beech , Oak

Type of fabric: STRONG-14 (Photo), ANDRE-1300, ANDRE-1301, ANDRE-1302, ANDRE-1303, ANDRE-1304, ANDRE-1305, ANDRE-1306, ANDRE-1307, ANDRE-1308, ANDRE-1309, ANDRE-1310, ART-DECO-VELVET-01, ART-DECO-VELVET-02, ART-DECO-VELVET-03, ART-DECO-VELVET-04, ART-DECO-VELVET-05, ART-DECO-VELVET-06, ART-DECO-VELVET-07, ART-DECO-VELVET-08, ART-DECO-VELVET-09, ART-DECO-VELVET-10, ATOS-111, ATOS-112, ATOS-113, ATOS-114, ATOS-115, ATOS-116, ATOS-117, ATOS-118, ATOS-119, ATOS-120..126 (write a comment in order), AURORA-2480, AURORA-2481, AURORA-2482, AURORA-2483, AURORA-2484, AURORA-2485, AURORA-2486, AURORA-2487, AURORA-2488, AURORA-2489..2505 (write a comment in order), BALOO-2071, BALOO-2072, BALOO-2073, BALOO-2074, BALOO-2076,