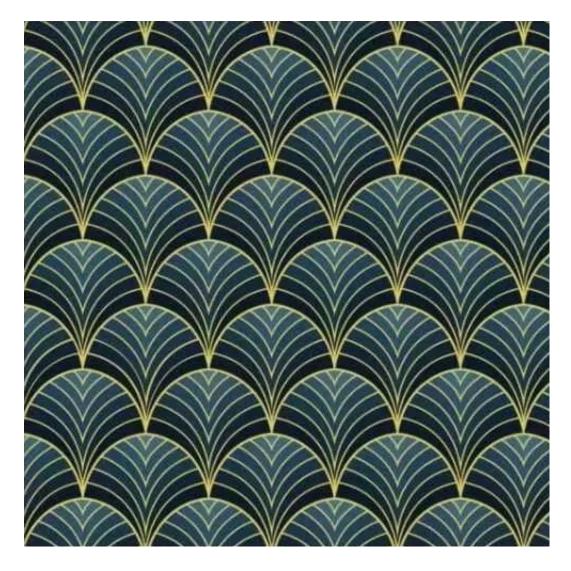

## **Product description**

Dining Chair Set DELUXE KR-2 STRONG-14 | Chair height: 83 cm | Chair width: 50 cm | Chair depth: 53 cm |

Technical data

Product-Code:

| KR-2                    |  |  |  |
|-------------------------|--|--|--|
| Condition:              |  |  |  |
| New                     |  |  |  |
| Chair height:           |  |  |  |
| 83 cm                   |  |  |  |
| Chair width:            |  |  |  |
| 50 cm                   |  |  |  |
| Chair depth:            |  |  |  |
| 53 cm                   |  |  |  |
| Seat height:            |  |  |  |
| 46 cm                   |  |  |  |
| Seat width:             |  |  |  |
| 46 cm                   |  |  |  |
| Seat depth:             |  |  |  |
| 46 cm                   |  |  |  |
| Backrest height:        |  |  |  |
| 40 cm                   |  |  |  |
| Type of fabric:         |  |  |  |
| Choose from parameter   |  |  |  |
| Type of fabric (Photo): |  |  |  |
| STRONG-14               |  |  |  |
|                         |  |  |  |

| Browse upholstery fabrics |  |
|---------------------------|--|

ANDRE

ART-DECO-VELVET

ATOS-ECO-LEATHER

AURORA

BALOO

BLACK-WHITE-VELVET

BLOOM

PATTERN-VELVET

PIANO

ROSSA

**SPELLO** 

STRONG

TIERRA

**VENUS** 

VERA

Type of wood: Beech , Oak

Type of fabric: STRONG-14 (Photo), ANDRE-1300, ANDRE-1301, ANDRE-1302, ANDRE-1303, ANDRE-1304, ANDRE-1305, ANDRE-1306, ANDRE-1307, ANDRE-1308, ANDRE-1309, ANDRE-1310, ART-DECO-VELVET-01, ART-DECO-VELVET-02, ART-DECO-VELVET-03, ART-DECO-VELVET-04, ART-DECO-VELVET-05, ART-DECO-VELVET-06, ART-DECO-VELVET-07, ART-DECO-VELVET-08, ART-DECO-VELVET-09, ART-DECO-VELVET-10, ATOS-111, ATOS-112, ATOS-113, ATOS-114, ATOS-115, ATOS-116, ATOS-117, ATOS-118, ATOS-119, ATOS-120..126 (write a comment in order), AURORA-2480, AURORA-2481, AURORA-2482, AURORA-2483, AURORA-2484, AURORA-2485, AURORA-2486, AURORA-2487, AURORA-2488, AURORA-2489..2505 (write a comment in order), BALOO-2071, BALOO-2072, BALOO-2073, BALOO-2074, BALOO-2076,