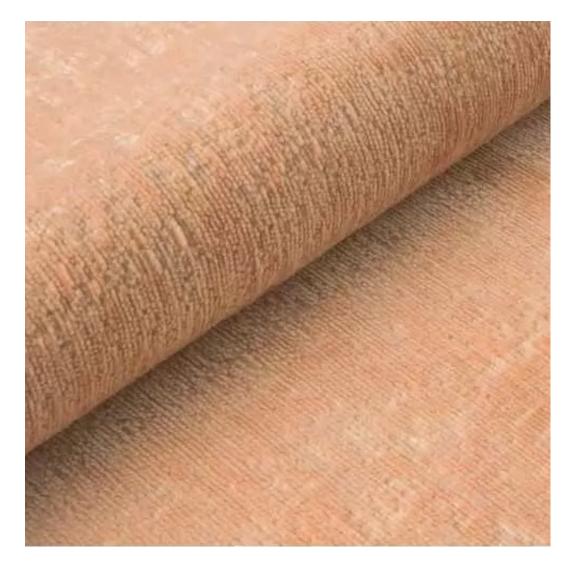

## **Product description**

Dining Chair Set DELUXE KR-2 STRONG-14 | Chair height: 83 cm | Chair width: 50 cm | Chair depth: 53 cm |

Technical data

Product-Code:

| KR-2                    |  |  |  |
|-------------------------|--|--|--|
| Condition:              |  |  |  |
| New                     |  |  |  |
| Chair height:           |  |  |  |
| 83 cm                   |  |  |  |
| Chair width:            |  |  |  |
| 50 cm                   |  |  |  |
| Chair depth:            |  |  |  |
| 53 cm                   |  |  |  |
| Seat height:            |  |  |  |
| 46 cm                   |  |  |  |
| Seat width:             |  |  |  |
| 46 cm                   |  |  |  |
| Seat depth:             |  |  |  |
| 46 cm                   |  |  |  |
| Backrest height:        |  |  |  |
| 40 cm                   |  |  |  |
| Type of fabric:         |  |  |  |
| Choose from parameter   |  |  |  |
| Type of fabric (Photo): |  |  |  |
| STRONG-14               |  |  |  |
|                         |  |  |  |

Type of wood: Beech , Oak

Type of fabric: STRONG-14 (Photo), ANDRE-1300, ANDRE-1301, ANDRE-1302, ANDRE-1303, ANDRE-1304, ANDRE-1305, ANDRE-1306, ANDRE-1307, ANDRE-1308, ANDRE-1309, ANDRE-1310, ART-DECO-VELVET-01, ART-DECO-VELVET-02, ART-DECO-VELVET-03, ART-DECO-VELVET-04, ART-DECO-VELVET-05, ART-DECO-VELVET-06, ART-DECO-VELVET-07, ART-DECO-VELVET-08, ART-DECO-VELVET-09, ART-DECO-VELVET-10, ATOS-111, ATOS-112, ATOS-113, ATOS-114, ATOS-115, ATOS-116, ATOS-117, ATOS-118, ATOS-119, ATOS-120..126 (write a comment in order), AURORA-2480, AURORA-2481, AURORA-2482, AURORA-2483, AURORA-2484, AURORA-2485, AURORA-2486, AURORA-2487, AURORA-2488, AURORA-2489..2505 (write a comment in order), BALOO-2071, BALOO-2072, BALOO-2073, BALOO-2074, BALOO-2076,