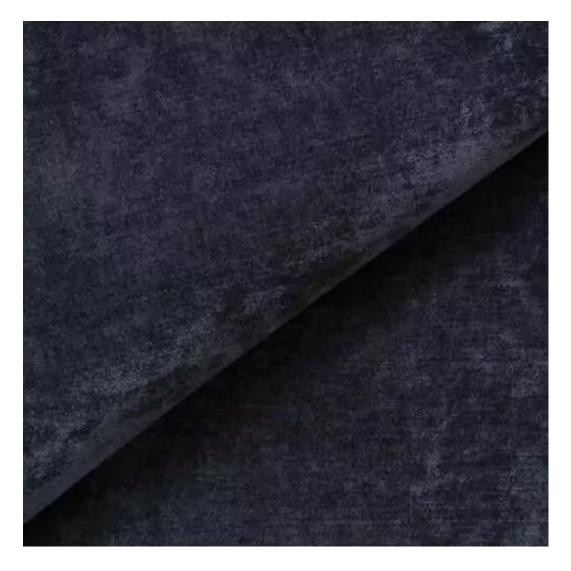

## **Product description**

Dining Chair Set DELUXE KR-2 STRONG-14 | Chair height: 83 cm | Chair width: 50 cm | Chair depth: 53 cm |

Technical data

Product-Code:

| KR-2                    |  |  |  |
|-------------------------|--|--|--|
| Condition:              |  |  |  |
| New                     |  |  |  |
| Chair height:           |  |  |  |
| 83 cm                   |  |  |  |
| Chair width:            |  |  |  |
| 50 cm                   |  |  |  |
| Chair depth:            |  |  |  |
| 53 cm                   |  |  |  |
| Seat height:            |  |  |  |
| 46 cm                   |  |  |  |
| Seat width:             |  |  |  |
| 46 cm                   |  |  |  |
| Seat depth:             |  |  |  |
| 46 cm                   |  |  |  |
| Backrest height:        |  |  |  |
| 40 cm                   |  |  |  |
| Type of fabric:         |  |  |  |
| Choose from parameter   |  |  |  |
| Type of fabric (Photo): |  |  |  |
| STRONG-14               |  |  |  |
|                         |  |  |  |

  • The upholstery of the chair is made of durable and soft to the touch velvet fabric

Type of wood: Beech , Oak

Type of fabric: STRONG-14 (Photo), ANDRE-1300, ANDRE-1301, ANDRE-1302, ANDRE-1303, ANDRE-1304, ANDRE-1305, ANDRE-1306, ANDRE-1307, ANDRE-1308, ANDRE-1309, ANDRE-1310, ART-DECO-VELVET-01, ART-DECO-VELVET-02, ART-DECO-VELVET-03, ART-DECO-VELVET-04, ART-DECO-VELVET-05, ART-DECO-VELVET-06, ART-DECO-VELVET-07, ART-DECO-VELVET-08, ART-DECO-VELVET-09, ART-DECO-VELVET-10, ATOS-111, ATOS-112, ATOS-113, ATOS-114, ATOS-115, ATOS-116, ATOS-117, ATOS-118, ATOS-119, ATOS-120..126 (write a comment in order), AURORA-2480, AURORA-2481, AURORA-2482, AURORA-2483, AURORA-2484, AURORA-2485, AURORA-2486, AURORA-2487, AURORA-2488, AURORA-2489..2505 (write a comment in order), BALOO-2071, BALOO-2072, BALOO-2073, BALOO-2074, BALOO-2076,