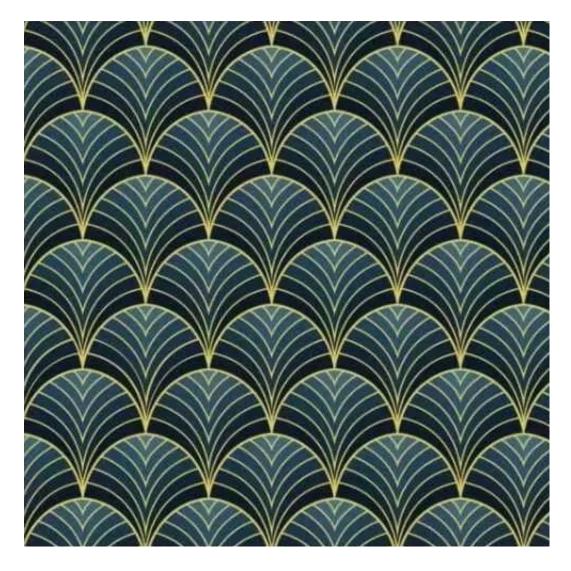

| Browse upholstery fabrics |  |
|---------------------------|--|

ANDRE

ART-DECO-VELVET

ATOS-ECO-LEATHER

AURORA

BALOO

BLACK-WHITE-VELVET

BLOOM

PATTERN-VELVET

PIANO

ROSSA

**SPELLO** 

STRONG

TIERRA

**VENUS** 

VERA

Type of wood: Beech , Oak

Type of fabric: STRONG-09 (Photo), ANDRE-1300, ANDRE-1301, ANDRE-1302, ANDRE-1303, ANDRE-1304, ANDRE-1305, ANDRE-1306, ANDRE-1307, ANDRE-1308, ANDRE-1309, ANDRE-1310, ART-DECO-VELVET-01, ART-DECO-VELVET-02, ART-DECO-VELVET-03, ART-DECO-VELVET-04, ART-DECO-VELVET-05, ART-DECO-VELVET-06, ART-DECO-VELVET-07, ART-DECO-VELVET-08, ART-DECO-VELVET-09, ART-DECO-VELVET-10, ATOS-111, ATOS-112, ATOS-113, ATOS-114, ATOS-115, ATOS-116, ATOS-117, ATOS-118, ATOS-119, ATOS-120..126 (write a comment in order), AURORA-2480, AURORA-2481, AURORA-2482, AURORA-2483, AURORA-2484, AURORA-2485, AURORA-2486, AURORA-2487, AURORA-2488, AURORA-2489..2505 (write a comment in order), BALOO-2071, BALOO-2072, BALOO-2073, BALOO-2074, BALOO-2076,