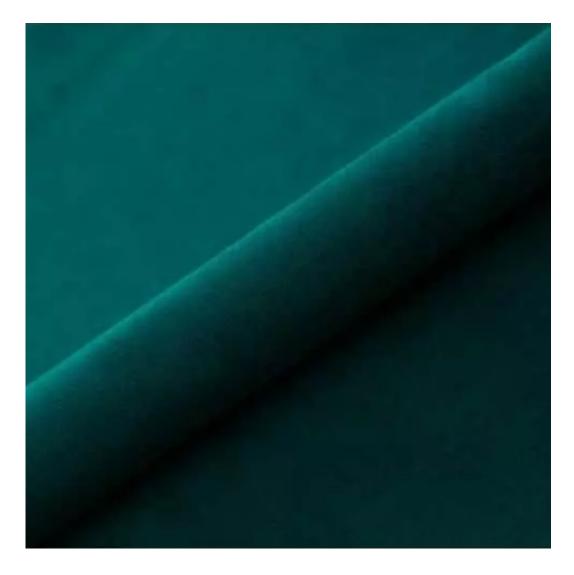

## **Product description**

Dining Chair Set DELUXE KR-2 STRONG-09 | Chair height: 83 cm | Chair width: 50 cm | Chair depth: 53 cm |

Technical data

Product-Code:

| KR-2                    |  |  |  |
|-------------------------|--|--|--|
| Condition:              |  |  |  |
| New                     |  |  |  |
| Chair height:           |  |  |  |
| 83 cm                   |  |  |  |
| Chair width:            |  |  |  |
| 50 cm                   |  |  |  |
|                         |  |  |  |
| Chair depth:            |  |  |  |
| 53 cm                   |  |  |  |
| Seat height:            |  |  |  |
| 46 cm                   |  |  |  |
| Seat width:             |  |  |  |
| 46 cm                   |  |  |  |
| Seat depth:             |  |  |  |
| 46 cm                   |  |  |  |
| Backrest height:        |  |  |  |
| 40 cm                   |  |  |  |
| Type of fabric:         |  |  |  |
| Choose from parameter   |  |  |  |
| •                       |  |  |  |
| Type of fabric (Photo): |  |  |  |
| STRONG-09               |  |  |  |
|                         |  |  |  |

Type of wood: Beech , Oak

Type of fabric: STRONG-09 (Photo), ANDRE-1300, ANDRE-1301, ANDRE-1302, ANDRE-1303, ANDRE-1304, ANDRE-1305, ANDRE-1306, ANDRE-1307, ANDRE-1308, ANDRE-1309, ANDRE-1310, ART-DECO-VELVET-01, ART-DECO-VELVET-02, ART-DECO-VELVET-03, ART-DECO-VELVET-04, ART-DECO-VELVET-05, ART-DECO-VELVET-06, ART-DECO-VELVET-07, ART-DECO-VELVET-08, ART-DECO-VELVET-09, ART-DECO-VELVET-10, ATOS-111, ATOS-112, ATOS-113, ATOS-114, ATOS-115, ATOS-116, ATOS-117, ATOS-118, ATOS-119, ATOS-120..126 (write a comment in order), AURORA-2480, AURORA-2481, AURORA-2482, AURORA-2483, AURORA-2484, AURORA-2485, AURORA-2486, AURORA-2487, AURORA-2488, AURORA-2489..2505 (write a comment in order), BALOO-2071, BALOO-2072, BALOO-2073, BALOO-2074, BALOO-2076,