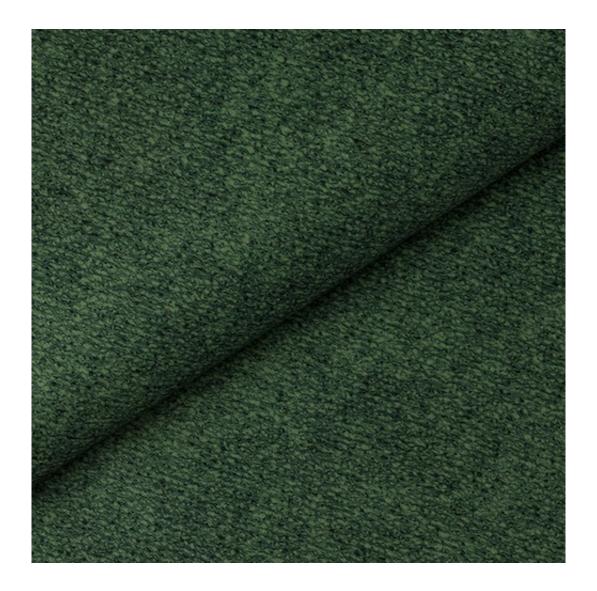

## **Product description**

Dining Chair Set DELUXE KR-2 STRONG-09 | Chair height: 83 cm | Chair width: 50 cm | Chair depth: 53 cm |

Technical data

Product-Code:

| KR-2                    |  |  |  |
|-------------------------|--|--|--|
| Condition:              |  |  |  |
| New                     |  |  |  |
| Chair height:           |  |  |  |
| 83 cm                   |  |  |  |
| Chair width:            |  |  |  |
| 50 cm                   |  |  |  |
|                         |  |  |  |
| Chair depth:            |  |  |  |
| 53 cm                   |  |  |  |
| Seat height:            |  |  |  |
| 46 cm                   |  |  |  |
| Seat width:             |  |  |  |
| 46 cm                   |  |  |  |
| Seat depth:             |  |  |  |
| 46 cm                   |  |  |  |
| Backrest height:        |  |  |  |
| 40 cm                   |  |  |  |
| Type of fabric:         |  |  |  |
| Choose from parameter   |  |  |  |
| •                       |  |  |  |
| Type of fabric (Photo): |  |  |  |
| STRONG-09               |  |  |  |
|                         |  |  |  |

Type of wood: Beech , Oak

Type of fabric: STRONG-09 (Photo), ANDRE-1300, ANDRE-1301, ANDRE-1302, ANDRE-1303, ANDRE-1304, ANDRE-1305, ANDRE-1306, ANDRE-1307, ANDRE-1308, ANDRE-1309, ANDRE-1310, ART-DECO-VELVET-01, ART-DECO-VELVET-02, ART-DECO-VELVET-03, ART-DECO-VELVET-04, ART-DECO-VELVET-05, ART-DECO-VELVET-06, ART-DECO-VELVET-07, ART-DECO-VELVET-08, ART-DECO-VELVET-09, ART-DECO-VELVET-10, ATOS-111, ATOS-112, ATOS-113, ATOS-114, ATOS-115, ATOS-116, ATOS-117, ATOS-118, ATOS-119, ATOS-120..126 (write a comment in order), AURORA-2480, AURORA-2481, AURORA-2482, AURORA-2483, AURORA-2484, AURORA-2485, AURORA-2486, AURORA-2487, AURORA-2488, AURORA-2489..2505 (write a comment in order), BALOO-2071, BALOO-2072, BALOO-2073, BALOO-2074, BALOO-2076,