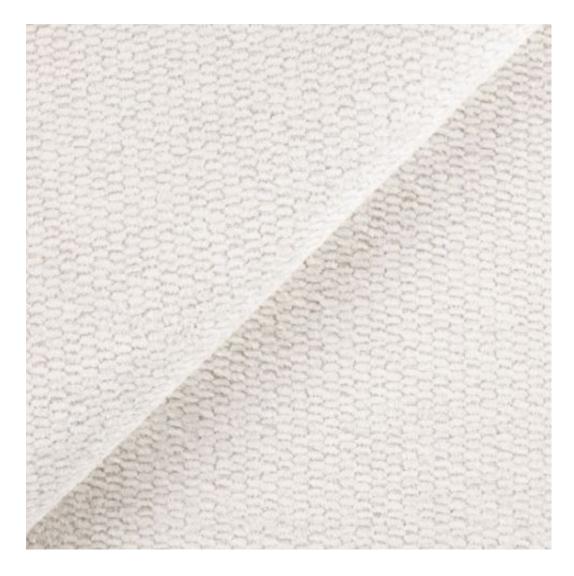

## **Product description**

Dining Chair Set DELUXE KR-2 STRONG-09 | Chair height: 83 cm | Chair width: 50 cm | Chair depth: 53 cm |

Technical data

Product-Code:

| KR-2                    |  |  |  |
|-------------------------|--|--|--|
| Condition:              |  |  |  |
| New                     |  |  |  |
| Chair height:           |  |  |  |
| 83 cm                   |  |  |  |
| Chair width:            |  |  |  |
| 50 cm                   |  |  |  |
|                         |  |  |  |
| Chair depth:            |  |  |  |
| 53 cm                   |  |  |  |
| Seat height:            |  |  |  |
| 46 cm                   |  |  |  |
| Seat width:             |  |  |  |
| 46 cm                   |  |  |  |
| Seat depth:             |  |  |  |
| 46 cm                   |  |  |  |
| Backrest height:        |  |  |  |
| 40 cm                   |  |  |  |
| Type of fabric:         |  |  |  |
| Choose from parameter   |  |  |  |
| •                       |  |  |  |
| Type of fabric (Photo): |  |  |  |
| STRONG-09               |  |  |  |
|                         |  |  |  |

Type of wood: Beech , Oak

Type of fabric: STRONG-09 (Photo), ANDRE-1300, ANDRE-1301, ANDRE-1302, ANDRE-1303, ANDRE-1304, ANDRE-1305, ANDRE-1306, ANDRE-1307, ANDRE-1308, ANDRE-1309, ANDRE-1310, ART-DECO-VELVET-01, ART-DECO-VELVET-02, ART-DECO-VELVET-03, ART-DECO-VELVET-04, ART-DECO-VELVET-05, ART-DECO-VELVET-06, ART-DECO-VELVET-07, ART-DECO-VELVET-08, ART-DECO-VELVET-09, ART-DECO-VELVET-10, ATOS-111, ATOS-112, ATOS-113, ATOS-114, ATOS-115, ATOS-116, ATOS-117, ATOS-118, ATOS-119, ATOS-120..126 (write a comment in order), AURORA-2480, AURORA-2481, AURORA-2482, AURORA-2483, AURORA-2484, AURORA-2485, AURORA-2486, AURORA-2487, AURORA-2488, AURORA-2489..2505 (write a comment in order), BALOO-2071, BALOO-2072, BALOO-2073, BALOO-2074, BALOO-2076,