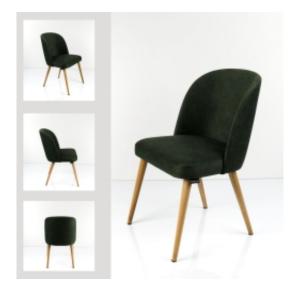

## **Product description**

Dining Chair Set DELUXE KR-2 STRONG-09 | Chair height: 83 cm | Chair width: 50 cm | Chair depth: 53 cm |

Technical data

Product-Code:

| KR-2                    |  |  |  |
|-------------------------|--|--|--|
| Condition:              |  |  |  |
| New                     |  |  |  |
| Chair height:           |  |  |  |
| 83 cm                   |  |  |  |
| Chair width:            |  |  |  |
| 50 cm                   |  |  |  |
|                         |  |  |  |
| Chair depth:            |  |  |  |
| 53 cm                   |  |  |  |
| Seat height:            |  |  |  |
| 46 cm                   |  |  |  |
| Seat width:             |  |  |  |
| 46 cm                   |  |  |  |
| Seat depth:             |  |  |  |
| 46 cm                   |  |  |  |
| Backrest height:        |  |  |  |
| 40 cm                   |  |  |  |
| Type of fabric:         |  |  |  |
| Choose from parameter   |  |  |  |
| •                       |  |  |  |
| Type of fabric (Photo): |  |  |  |
| STRONG-09               |  |  |  |
|                         |  |  |  |

#### Dining Chair Set DELUXE KR-2 STRONG-09

- A chair with a modern style, ideally suited to both classic and elegant interiors
- Thanks to the varied colors and soft, slightly shiny upholstery, this piece of furniture will add class and charm to any dining room, kitchen or living room
- The upholstery of the chair is made of durable and soft to the touch velvet fabric

#### **Product features**

- The armrests are an extension of the backrest
- The seat and the profiled backrest have a rounded shape, which increases the comfort of use and the correct position of the back
- The legs are finished with felt pads to prevent scratching the floor
- The chair does not require assembly, it is sent in its entirety
- By purchasing a product, you are buying a non-prefabricated item made according to specifications (selection of color, upholstery, materials, etc.)