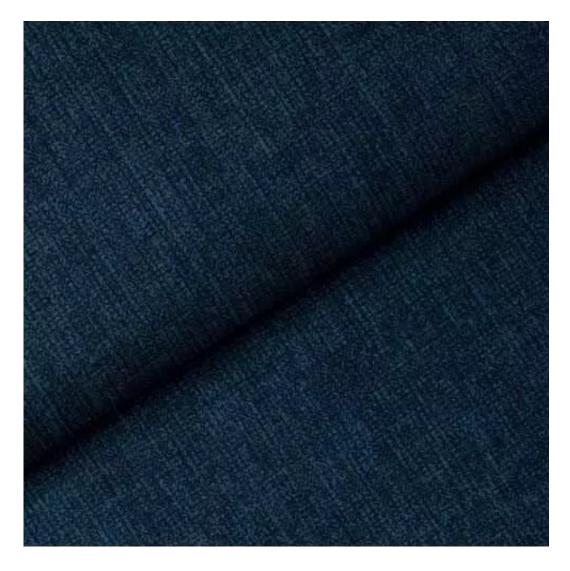

## **Product description**

Dining Chair Set DELUXE KR-2 STRONG-09 | Chair height: 83 cm | Chair width: 50 cm | Chair depth: 53 cm |

Technical data

Product-Code:

| KR-2                    |  |  |  |
|-------------------------|--|--|--|
| Condition:              |  |  |  |
| New                     |  |  |  |
| Chair height:           |  |  |  |
| 83 cm                   |  |  |  |
| Chair width:            |  |  |  |
| 50 cm                   |  |  |  |
|                         |  |  |  |
| Chair depth:            |  |  |  |
| 53 cm                   |  |  |  |
| Seat height:            |  |  |  |
| 46 cm                   |  |  |  |
| Seat width:             |  |  |  |
| 46 cm                   |  |  |  |
| Seat depth:             |  |  |  |
| 46 cm                   |  |  |  |
| Backrest height:        |  |  |  |
| 40 cm                   |  |  |  |
| Type of fabric:         |  |  |  |
| Choose from parameter   |  |  |  |
| •                       |  |  |  |
| Type of fabric (Photo): |  |  |  |
| STRONG-09               |  |  |  |
|                         |  |  |  |

Type of wood: Beech , Oak

Type of fabric: STRONG-09 (Photo), ANDRE-1300, ANDRE-1301, ANDRE-1302, ANDRE-1303, ANDRE-1304, ANDRE-1305, ANDRE-1306, ANDRE-1307, ANDRE-1308, ANDRE-1309, ANDRE-1310, ART-DECO-VELVET-01, ART-DECO-VELVET-02, ART-DECO-VELVET-03, ART-DECO-VELVET-04, ART-DECO-VELVET-05, ART-DECO-VELVET-06, ART-DECO-VELVET-07, ART-DECO-VELVET-08, ART-DECO-VELVET-09, ART-DECO-VELVET-10, ATOS-111, ATOS-112, ATOS-113, ATOS-114, ATOS-115, ATOS-116, ATOS-117, ATOS-118, ATOS-119, ATOS-120..126 (write a comment in order), AURORA-2480, AURORA-2481, AURORA-2482, AURORA-2483, AURORA-2484, AURORA-2485, AURORA-2486, AURORA-2487, AURORA-2488, AURORA-2489..2505 (write a comment in order), BALOO-2071, BALOO-2072, BALOO-2073, BALOO-2074, BALOO-2076,