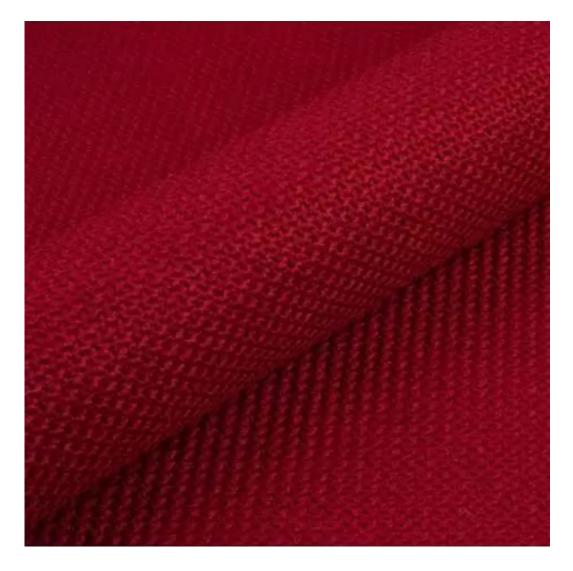

## **Product description**

Dining Chair Set DELUXE KR-2 STRONG-09 | Chair height: 83 cm | Chair width: 50 cm | Chair depth: 53 cm |

Technical data

Product-Code:

| KR-2                    |  |  |  |
|-------------------------|--|--|--|
| Condition:              |  |  |  |
| New                     |  |  |  |
| Chair height:           |  |  |  |
| 83 cm                   |  |  |  |
| Chair width:            |  |  |  |
| 50 cm                   |  |  |  |
|                         |  |  |  |
| Chair depth:            |  |  |  |
| 53 cm                   |  |  |  |
| Seat height:            |  |  |  |
| 46 cm                   |  |  |  |
| Seat width:             |  |  |  |
| 46 cm                   |  |  |  |
| Seat depth:             |  |  |  |
| 46 cm                   |  |  |  |
| Backrest height:        |  |  |  |
| 40 cm                   |  |  |  |
| Type of fabric:         |  |  |  |
| Choose from parameter   |  |  |  |
| •                       |  |  |  |
| Type of fabric (Photo): |  |  |  |
| STRONG-09               |  |  |  |
|                         |  |  |  |

Type of wood: Beech , Oak

Type of fabric: STRONG-09 (Photo), ANDRE-1300, ANDRE-1301, ANDRE-1302, ANDRE-1303, ANDRE-1304, ANDRE-1305, ANDRE-1306, ANDRE-1307, ANDRE-1308, ANDRE-1309, ANDRE-1310, ART-DECO-VELVET-01, ART-DECO-VELVET-02, ART-DECO-VELVET-03, ART-DECO-VELVET-04, ART-DECO-VELVET-05, ART-DECO-VELVET-06, ART-DECO-VELVET-07, ART-DECO-VELVET-08, ART-DECO-VELVET-09, ART-DECO-VELVET-10, ATOS-111, ATOS-112, ATOS-113, ATOS-114, ATOS-115, ATOS-116, ATOS-117, ATOS-118, ATOS-119, ATOS-120..126 (write a comment in order), AURORA-2480, AURORA-2481, AURORA-2482, AURORA-2483, AURORA-2484, AURORA-2485, AURORA-2486, AURORA-2487, AURORA-2488, AURORA-2489..2505 (write a comment in order), BALOO-2071, BALOO-2072, BALOO-2073, BALOO-2074, BALOO-2076,