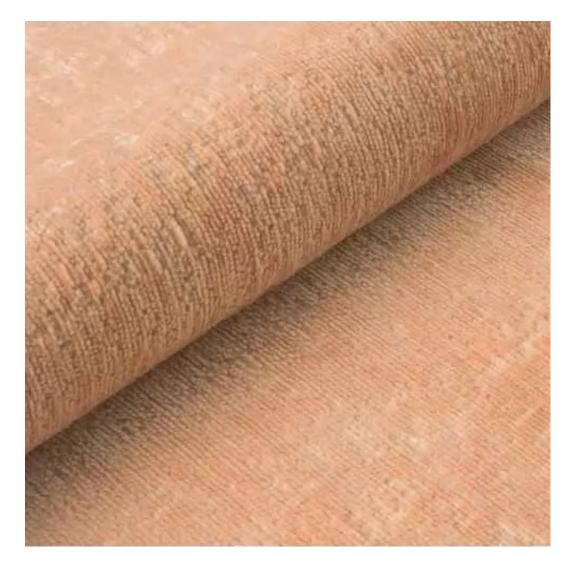

## **Product description**

Dining Chair Set DELUXE KR-2 STRONG-09 | Chair height: 83 cm | Chair width: 50 cm | Chair depth: 53 cm |

Technical data

Product-Code:

| KR-2                    |  |  |  |
|-------------------------|--|--|--|
| Condition:              |  |  |  |
| New                     |  |  |  |
| Chair height:           |  |  |  |
| 83 cm                   |  |  |  |
| Chair width:            |  |  |  |
| 50 cm                   |  |  |  |
|                         |  |  |  |
| Chair depth:            |  |  |  |
| 53 cm                   |  |  |  |
| Seat height:            |  |  |  |
| 46 cm                   |  |  |  |
| Seat width:             |  |  |  |
| 46 cm                   |  |  |  |
| Seat depth:             |  |  |  |
| 46 cm                   |  |  |  |
| Backrest height:        |  |  |  |
| 40 cm                   |  |  |  |
| Type of fabric:         |  |  |  |
| Choose from parameter   |  |  |  |
| •                       |  |  |  |
| Type of fabric (Photo): |  |  |  |
| STRONG-09               |  |  |  |
|                         |  |  |  |

PATTERN-VELVET

PIANO

ROSSA

**SPELLO** 

STRONG

TIERRA

**VENUS** 

VERA

Type of wood: Beech , Oak

Type of fabric: STRONG-09 (Photo), ANDRE-1300, ANDRE-1301, ANDRE-1302, ANDRE-1303, ANDRE-1304, ANDRE-1305, ANDRE-1306, ANDRE-1307, ANDRE-1308, ANDRE-1309, ANDRE-1310, ART-DECO-VELVET-01, ART-DECO-VELVET-02, ART-DECO-VELVET-03, ART-DECO-VELVET-04, ART-DECO-VELVET-05, ART-DECO-VELVET-06, ART-DECO-VELVET-07, ART-DECO-VELVET-08, ART-DECO-VELVET-09, ART-DECO-VELVET-10, ATOS-111, ATOS-112, ATOS-113, ATOS-114, ATOS-115, ATOS-116, ATOS-117, ATOS-118, ATOS-119, ATOS-120..126 (write a comment in order), AURORA-2480, AURORA-2481, AURORA-2482, AURORA-2483, AURORA-2484, AURORA-2485, AURORA-2486, AURORA-2487, AURORA-2488, AURORA-2489..2505 (write a comment in order), BALOO-2071, BALOO-2072, BALOO-2073, BALOO-2074, BALOO-2076,