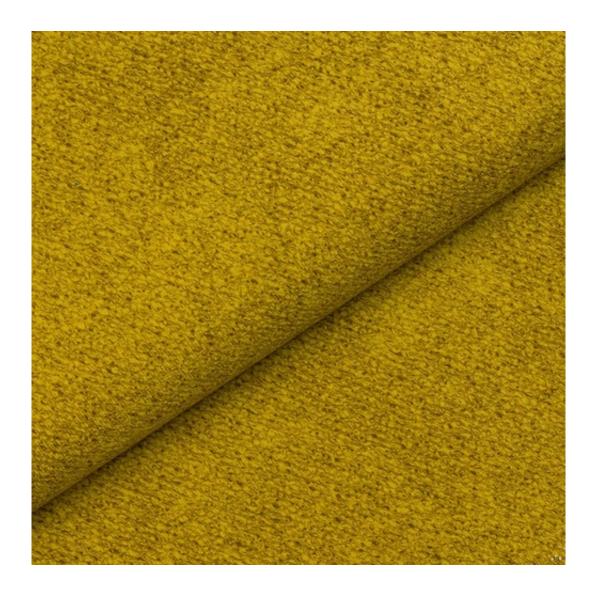

## **Product description**

Dining Chair Set DELUXE KR-2 STRONG-07 | Chair height: 83 cm | Chair width: 50 cm | Chair depth: 53 cm |

Technical data

Product-Code:

| KR-2                    |  |  |  |
|-------------------------|--|--|--|
| Condition:              |  |  |  |
| New                     |  |  |  |
| Chair height:           |  |  |  |
| 83 cm                   |  |  |  |
| Chair width:            |  |  |  |
| 50 cm                   |  |  |  |
|                         |  |  |  |
| Chair depth:            |  |  |  |
| 53 cm                   |  |  |  |
| Seat height:            |  |  |  |
| 46 cm                   |  |  |  |
| Seat width:             |  |  |  |
| 46 cm                   |  |  |  |
| Seat depth:             |  |  |  |
| 46 cm                   |  |  |  |
| Backrest height:        |  |  |  |
| 40 cm                   |  |  |  |
|                         |  |  |  |
| Type of fabric:         |  |  |  |
| Choose from parameter   |  |  |  |
| Type of fabric (Photo): |  |  |  |
| STRONG-07               |  |  |  |
|                         |  |  |  |

Type of wood: Beech , Oak

Type of fabric: STRONG-07 (Photo), ANDRE-1300, ANDRE-1301, ANDRE-1302, ANDRE-1303, ANDRE-1304, ANDRE-1305, ANDRE-1306, ANDRE-1307, ANDRE-1308, ANDRE-1309, ANDRE-1310, ART-DECO-VELVET-01, ART-DECO-VELVET-02, ART-DECO-VELVET-03, ART-DECO-VELVET-04, ART-DECO-VELVET-05, ART-DECO-VELVET-06, ART-DECO-VELVET-07, ART-DECO-VELVET-08, ART-DECO-VELVET-09, ART-DECO-VELVET-10, ATOS-111, ATOS-112, ATOS-113, ATOS-114, ATOS-115, ATOS-116, ATOS-117, ATOS-118, ATOS-119, ATOS-120..126 (write a comment in order), AURORA-2480, AURORA-2481, AURORA-2482, AURORA-2483, AURORA-2484, AURORA-2485, AURORA-2486, AURORA-2487, AURORA-2488, AURORA-2489..2505 (write a comment in order), BALOO-2071, BALOO-2072, BALOO-2073, BALOO-2074, BALOO-2076,