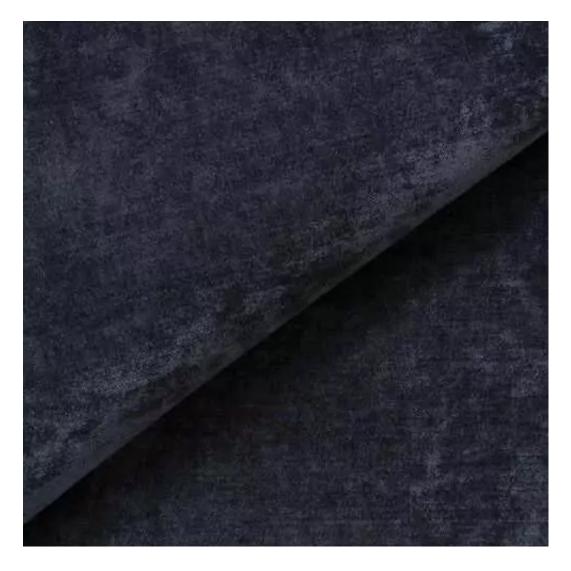

## **Product description**

Dining Chair Set DELUXE KR-2 STRONG-07 | Chair height: 83 cm | Chair width: 50 cm | Chair depth: 53 cm |

Technical data

Product-Code:

| KR-2                    |  |  |  |
|-------------------------|--|--|--|
| Condition:              |  |  |  |
| New                     |  |  |  |
| Chair height:           |  |  |  |
| 83 cm                   |  |  |  |
| Chair width:            |  |  |  |
| 50 cm                   |  |  |  |
|                         |  |  |  |
| Chair depth:            |  |  |  |
| 53 cm                   |  |  |  |
| Seat height:            |  |  |  |
| 46 cm                   |  |  |  |
| Seat width:             |  |  |  |
| 46 cm                   |  |  |  |
| Seat depth:             |  |  |  |
| 46 cm                   |  |  |  |
| Backrest height:        |  |  |  |
| 40 cm                   |  |  |  |
|                         |  |  |  |
| Type of fabric:         |  |  |  |
| Choose from parameter   |  |  |  |
| Type of fabric (Photo): |  |  |  |
| STRONG-07               |  |  |  |
|                         |  |  |  |

#### Dining Chair Set DELUXE KR-2 STRONG-07

- A chair with a modern style, ideally suited to both classic and elegant interiors
- Thanks to the varied colors and soft, slightly shiny upholstery, this piece of furniture will add class and charm to any dining room, kitchen or living room
- The upholstery of the chair is made of durable and soft to the touch velvet fabric