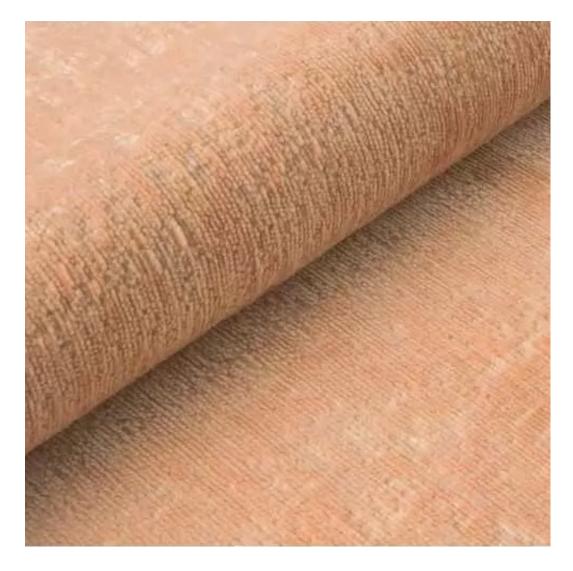

## **Product description**

Dining Chair Set DELUXE KR-2 STRONG-07 | Chair height: 83 cm | Chair width: 50 cm | Chair depth: 53 cm |

Technical data

Product-Code:

| KR-2                    |  |  |  |
|-------------------------|--|--|--|
| Condition:              |  |  |  |
| New                     |  |  |  |
| Chair height:           |  |  |  |
| 83 cm                   |  |  |  |
| Chair width:            |  |  |  |
| 50 cm                   |  |  |  |
|                         |  |  |  |
| Chair depth:            |  |  |  |
| 53 cm                   |  |  |  |
| Seat height:            |  |  |  |
| 46 cm                   |  |  |  |
| Seat width:             |  |  |  |
| 46 cm                   |  |  |  |
| Seat depth:             |  |  |  |
| 46 cm                   |  |  |  |
| Backrest height:        |  |  |  |
| 40 cm                   |  |  |  |
|                         |  |  |  |
| Type of fabric:         |  |  |  |
| Choose from parameter   |  |  |  |
| Type of fabric (Photo): |  |  |  |
| STRONG-07               |  |  |  |
|                         |  |  |  |

PATTERN-VELVET

PIANO

ROSSA

**SPELLO** 

STRONG

TIERRA

**VENUS** 

VERA