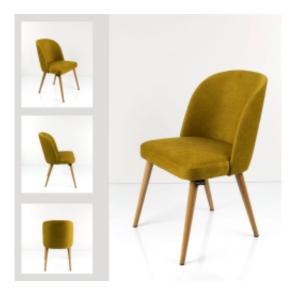

# Dining Chair Set DELUXE KR-2 STRONG-07

| Number        | 20236            |
|---------------|------------------|
| Producer code | KR-2             |
| Manufacturer  | Emra Wood Design |

## **Product description**

Dining Chair Set DELUXE KR-2 STRONG-07 | Chair height: 83 cm | Chair width: 50 cm | Chair depth: 53 cm |

Technical data

Product-Code:

| KR-2                    |  |  |  |
|-------------------------|--|--|--|
| Condition:              |  |  |  |
| New                     |  |  |  |
| Chair height:           |  |  |  |
| 83 cm                   |  |  |  |
| Chair width:            |  |  |  |
| 50 cm                   |  |  |  |
|                         |  |  |  |
| Chair depth:            |  |  |  |
| 53 cm                   |  |  |  |
| Seat height:            |  |  |  |
| 46 cm                   |  |  |  |
| Seat width:             |  |  |  |
| 46 cm                   |  |  |  |
| Seat depth:             |  |  |  |
| 46 cm                   |  |  |  |
| Backrest height:        |  |  |  |
| 40 cm                   |  |  |  |
|                         |  |  |  |
| Type of fabric:         |  |  |  |
| Choose from parameter   |  |  |  |
| Type of fabric (Photo): |  |  |  |
| STRONG-07               |  |  |  |
|                         |  |  |  |

#### Dining Chair Set DELUXE KR-2 STRONG-07

- A chair with a modern style, ideally suited to both classic and elegant interiors
- Thanks to the varied colors and soft, slightly shiny upholstery, this piece of furniture will add class and charm to any dining room, kitchen or living room
- The upholstery of the chair is made of durable and soft to the touch velvet fabric

#### **Product features**

- The armrests are an extension of the backrest
- The seat and the profiled backrest have a rounded shape, which increases the comfort of use and the correct position of the back
- The legs are finished with felt pads to prevent scratching the floor
- The chair does not require assembly, it is sent in its entirety
- By purchasing a product, you are buying a non-prefabricated item made according to specifications (selection of color, upholstery, materials, etc.)