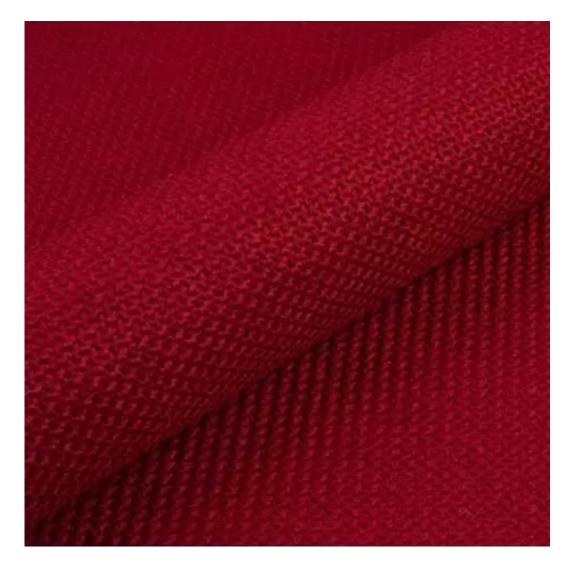

## **Product description**

Dining Chair Set DELUXE KR-2 STRONG-07 | Chair height: 83 cm | Chair width: 50 cm | Chair depth: 53 cm |

Technical data

Product-Code:

| KR-2                    |  |  |  |
|-------------------------|--|--|--|
| Condition:              |  |  |  |
| New                     |  |  |  |
| Chair height:           |  |  |  |
| 83 cm                   |  |  |  |
| Chair width:            |  |  |  |
| 50 cm                   |  |  |  |
|                         |  |  |  |
| Chair depth:            |  |  |  |
| 53 cm                   |  |  |  |
| Seat height:            |  |  |  |
| 46 cm                   |  |  |  |
| Seat width:             |  |  |  |
| 46 cm                   |  |  |  |
| Seat depth:             |  |  |  |
| 46 cm                   |  |  |  |
| Backrest height:        |  |  |  |
| 40 cm                   |  |  |  |
|                         |  |  |  |
| Type of fabric:         |  |  |  |
| Choose from parameter   |  |  |  |
| Type of fabric (Photo): |  |  |  |
| STRONG-07               |  |  |  |
|                         |  |  |  |

PATTERN-VELVET

PIANO

ROSSA

**SPELLO** 

STRONG

TIERRA

**VENUS** 

VERA

Type of wood: Beech , Oak

Type of fabric: STRONG-07 (Photo), ANDRE-1300, ANDRE-1301, ANDRE-1302, ANDRE-1303, ANDRE-1304, ANDRE-1305, ANDRE-1306, ANDRE-1307, ANDRE-1308, ANDRE-1309, ANDRE-1310, ART-DECO-VELVET-01, ART-DECO-VELVET-02, ART-DECO-VELVET-03, ART-DECO-VELVET-04, ART-DECO-VELVET-05, ART-DECO-VELVET-06, ART-DECO-VELVET-07, ART-DECO-VELVET-08, ART-DECO-VELVET-09, ART-DECO-VELVET-10, ATOS-111, ATOS-112, ATOS-113, ATOS-114, ATOS-115, ATOS-116, ATOS-117, ATOS-118, ATOS-119, ATOS-120..126 (write a comment in order), AURORA-2480, AURORA-2481, AURORA-2482, AURORA-2483, AURORA-2484, AURORA-2485, AURORA-2486, AURORA-2487, AURORA-2488, AURORA-2489..2505 (write a comment in order), BALOO-2071, BALOO-2072, BALOO-2073, BALOO-2074, BALOO-2076,