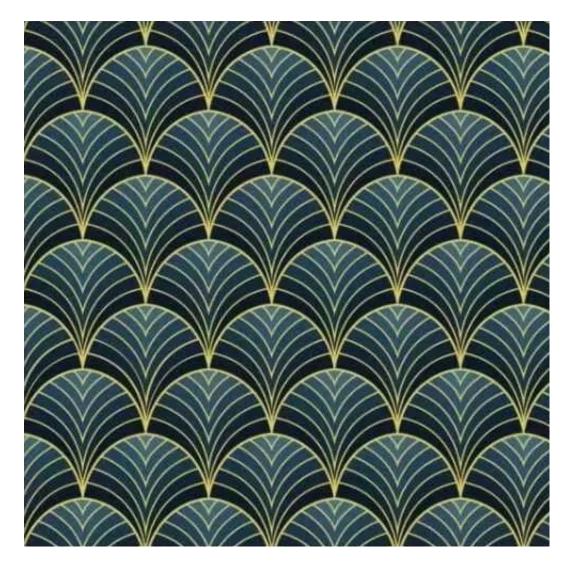

| Browse upholstery fabrics |  |
|---------------------------|--|

ANDRE

ART-DECO-VELVET

ATOS-ECO-LEATHER

AURORA

BALOO

BLACK-WHITE-VELVET

BLOOM

BRAID

CASABLANCA

CHARM-ME

CHILL-ME

CRUSH

DREAM-VELVET

FLASH

FLORENCE-ECO-LEATHER

FLOWER-VELVET

FUSHION-ECO-LEATHER

**GEODY** 

**HAMILTON** 

**HEXAGON-VELVET** 

HOLD-ME

**HUSK-VELVET** 

HYGGE

LEAF-VELVET

LIKE-ME

LINEA

MANDALA-VELVET

MAYA

MILTON-NEW

MIU

MONSTERA-VELVET

PATTERN-VELVET

PIANO

ROSSA

**SPELLO** 

STRONG

TIERRA

**VENUS** 

VERA

VIENNA-ECO-LEATHER

ZOYA

Type of wood: Beech , Oak

Type of fabric: STRONG-04 (Photo), ANDRE-1300, ANDRE-1301, ANDRE-1302, ANDRE-1303, ANDRE-1304, ANDRE-1305, ANDRE-1306, ANDRE-1307, ANDRE-1308, ANDRE-1309, ANDRE-1310, ART-DECO-VELVET-01, ART-DECO-VELVET-02, ART-DECO-VELVET-03, ART-DECO-VELVET-04, ART-DECO-VELVET-05, ART-DECO-VELVET-06, ART-DECO-VELVET-07, ART-DECO-VELVET-08, ART-DECO-VELVET-09, ART-DECO-VELVET-10, ATOS-111, ATOS-112, ATOS-113, ATOS-114, ATOS-115, ATOS-116, ATOS-117, ATOS-118, ATOS-119, ATOS-120..126 (write a comment in order), AURORA-2480, AURORA-2481, AURORA-2482, AURORA-2483, AURORA-2484, AURORA-2485, AURORA-2486, AURORA-2487, AURORA-2488, AURORA-2489..2505 (write a comment in order), BALOO-2071, BALOO-2072, BALOO-2073, BALOO-2074, BALOO-2076,