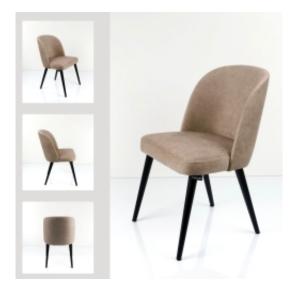

# Dining Chair Set DELUXE KR-2 STRONG-04

| Number        | 20237            |
|---------------|------------------|
| Producer code | KR-2             |
| Manufacturer  | Emra Wood Design |

## **Product description**

Dining Chair Set DELUXE KR-2 STRONG-04 | Chair height: 83 cm | Chair width: 50 cm | Chair depth: 53 cm |

Technical data

Product-Code:

| KR-2                    |  |  |
|-------------------------|--|--|
| Condition:              |  |  |
| New                     |  |  |
| Chair height:           |  |  |
| 83 cm                   |  |  |
| Chair width:            |  |  |
| 50 cm                   |  |  |
| Chair depth:            |  |  |
| 53 cm                   |  |  |
| Seat height:            |  |  |
| 46 cm                   |  |  |
| Seat width:             |  |  |
| 46 cm                   |  |  |
| Seat depth:             |  |  |
| 46 cm                   |  |  |
| Backrest height:        |  |  |
| 40 cm                   |  |  |
| Type of fabric:         |  |  |
| Choose from parameter   |  |  |
| Type of fabric (Photo): |  |  |
| STRONG-04               |  |  |
|                         |  |  |

#### Dining Chair Set DELUXE KR-2 STRONG-04

- A chair with a modern style, ideally suited to both classic and elegant interiors
- Thanks to the varied colors and soft, slightly shiny upholstery, this piece of furniture will add class and charm to any dining room, kitchen or living room

#### **Product features**

- The armrests are an extension of the backrest
- The seat and the profiled backrest have a rounded shape, which increases the comfort of use and the correct position of the back
- The legs are finished with felt pads to prevent scratching the floor
- The chair does not require assembly, it is sent in its entirety
- By purchasing a product, you are buying a non-prefabricated item made according to specifications (selection of color, upholstery, materials, etc.)