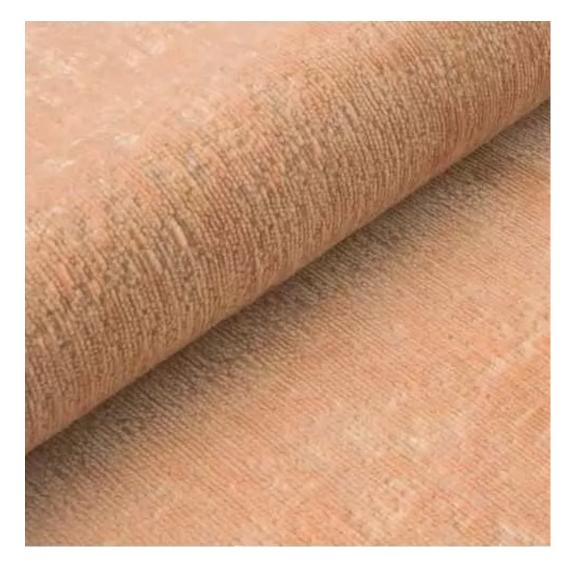

## **Product description**

Dining Chair Set DELUXE KR-2 STRONG-04 | Chair height: 83 cm | Chair width: 50 cm | Chair depth: 53 cm |

Technical data

Product-Code:

| KR-2                    |  |  |
|-------------------------|--|--|
| Condition:              |  |  |
| New                     |  |  |
| Chair height:           |  |  |
| 83 cm                   |  |  |
| Chair width:            |  |  |
| 50 cm                   |  |  |
| Chair depth:            |  |  |
| 53 cm                   |  |  |
| Seat height:            |  |  |
| 46 cm                   |  |  |
| Seat width:             |  |  |
| 46 cm                   |  |  |
| Seat depth:             |  |  |
| 46 cm                   |  |  |
| Backrest height:        |  |  |
| 40 cm                   |  |  |
| Type of fabric:         |  |  |
| Choose from parameter   |  |  |
| Type of fabric (Photo): |  |  |
| STRONG-04               |  |  |
|                         |  |  |

Type of wood: Beech , Oak

Type of fabric: STRONG-04 (Photo), ANDRE-1300, ANDRE-1301, ANDRE-1302, ANDRE-1303, ANDRE-1304, ANDRE-1305, ANDRE-1306, ANDRE-1307, ANDRE-1308, ANDRE-1309, ANDRE-1310, ART-DECO-VELVET-01, ART-DECO-VELVET-02, ART-DECO-VELVET-03, ART-DECO-VELVET-04, ART-DECO-VELVET-05, ART-DECO-VELVET-06, ART-DECO-VELVET-07, ART-DECO-VELVET-08, ART-DECO-VELVET-09, ART-DECO-VELVET-10, ATOS-111, ATOS-112, ATOS-113, ATOS-114, ATOS-115, ATOS-116, ATOS-117, ATOS-118, ATOS-119, ATOS-120..126 (write a comment in order), AURORA-2480, AURORA-2481, AURORA-2482, AURORA-2483, AURORA-2484, AURORA-2485, AURORA-2486, AURORA-2487, AURORA-2488, AURORA-2489..2505 (write a comment in order), BALOO-2071, BALOO-2072, BALOO-2073, BALOO-2074, BALOO-2076,