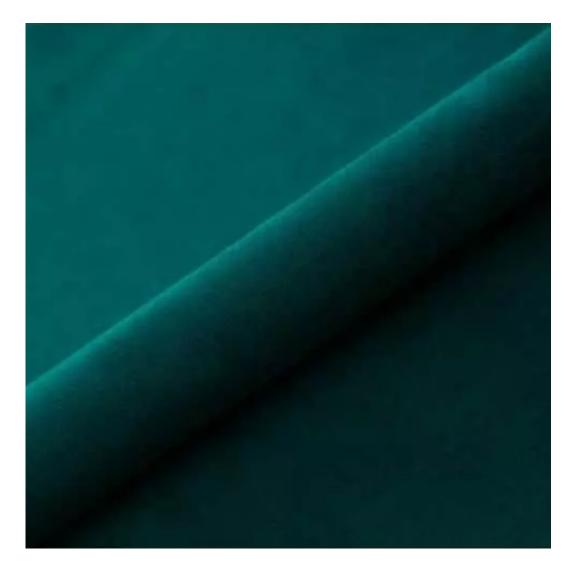

## **Product description**

Dining Chair Set DELUXE KR-2 STRONG-04 | Chair height: 83 cm | Chair width: 50 cm | Chair depth: 53 cm |

Technical data

Product-Code:

| KR-2                    |  |  |
|-------------------------|--|--|
| Condition:              |  |  |
| New                     |  |  |
| Chair height:           |  |  |
| 83 cm                   |  |  |
| Chair width:            |  |  |
| 50 cm                   |  |  |
| Chair depth:            |  |  |
| 53 cm                   |  |  |
| Seat height:            |  |  |
| 46 cm                   |  |  |
| Seat width:             |  |  |
| 46 cm                   |  |  |
| Seat depth:             |  |  |
| 46 cm                   |  |  |
| Backrest height:        |  |  |
| 40 cm                   |  |  |
| Type of fabric:         |  |  |
| Choose from parameter   |  |  |
| Type of fabric (Photo): |  |  |
| STRONG-04               |  |  |
|                         |  |  |

  • The upholstery of the chair is made of durable and soft to the touch velvet fabric

Type of wood: Beech , Oak

Type of fabric: STRONG-04 (Photo), ANDRE-1300, ANDRE-1301, ANDRE-1302, ANDRE-1303, ANDRE-1304, ANDRE-1305, ANDRE-1306, ANDRE-1307, ANDRE-1308, ANDRE-1309, ANDRE-1310, ART-DECO-VELVET-01, ART-DECO-VELVET-02, ART-DECO-VELVET-03, ART-DECO-VELVET-04, ART-DECO-VELVET-05, ART-DECO-VELVET-06, ART-DECO-VELVET-07, ART-DECO-VELVET-08, ART-DECO-VELVET-09, ART-DECO-VELVET-10, ATOS-111, ATOS-112, ATOS-113, ATOS-114, ATOS-115, ATOS-116, ATOS-117, ATOS-118, ATOS-119, ATOS-120..126 (write a comment in order), AURORA-2480, AURORA-2481, AURORA-2482, AURORA-2483, AURORA-2484, AURORA-2485, AURORA-2486, AURORA-2487, AURORA-2488, AURORA-2489..2505 (write a comment in order), BALOO-2071, BALOO-2072, BALOO-2073, BALOO-2074, BALOO-2076,