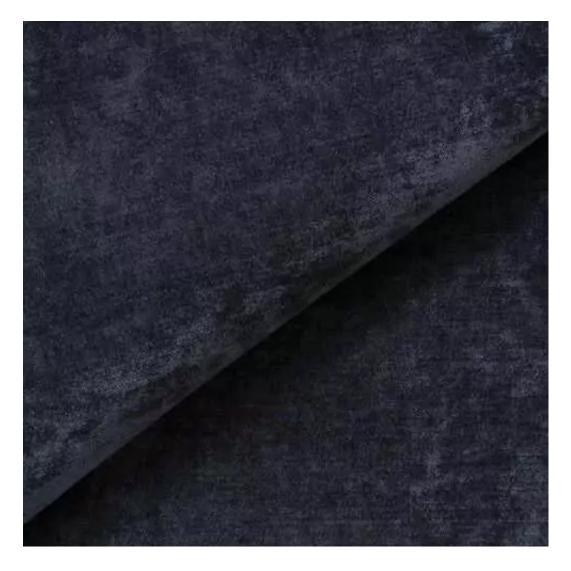

## **Product description**

Dining Chair Set DELUXE KR-2 STRONG-04 | Chair height: 83 cm | Chair width: 50 cm | Chair depth: 53 cm |

Technical data

Product-Code:

| KR-2                    |  |  |
|-------------------------|--|--|
| Condition:              |  |  |
| New                     |  |  |
| Chair height:           |  |  |
| 83 cm                   |  |  |
| Chair width:            |  |  |
| 50 cm                   |  |  |
| Chair depth:            |  |  |
| 53 cm                   |  |  |
| Seat height:            |  |  |
| 46 cm                   |  |  |
| Seat width:             |  |  |
| 46 cm                   |  |  |
| Seat depth:             |  |  |
| 46 cm                   |  |  |
| Backrest height:        |  |  |
| 40 cm                   |  |  |
| Type of fabric:         |  |  |
| Choose from parameter   |  |  |
| Type of fabric (Photo): |  |  |
| STRONG-04               |  |  |
|                         |  |  |

  • The upholstery of the chair is made of durable and soft to the touch velvet fabric