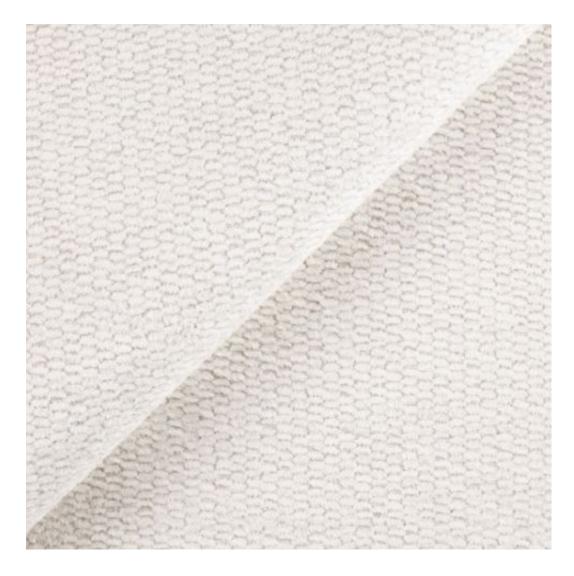

## **Product description**

Dining Chair Set DELUXE KR-2 STRONG-04 | Chair height: 83 cm | Chair width: 50 cm | Chair depth: 53 cm |

Technical data

Product-Code:

| KR-2                    |  |  |
|-------------------------|--|--|
| Condition:              |  |  |
| New                     |  |  |
| Chair height:           |  |  |
| 83 cm                   |  |  |
| Chair width:            |  |  |
| 50 cm                   |  |  |
| Chair depth:            |  |  |
| 53 cm                   |  |  |
| Seat height:            |  |  |
| 46 cm                   |  |  |
| Seat width:             |  |  |
| 46 cm                   |  |  |
| Seat depth:             |  |  |
| 46 cm                   |  |  |
| Backrest height:        |  |  |
| 40 cm                   |  |  |
| Type of fabric:         |  |  |
| Choose from parameter   |  |  |
| Type of fabric (Photo): |  |  |
| STRONG-04               |  |  |
|                         |  |  |

Type of wood: Beech , Oak

Type of fabric: STRONG-04 (Photo), ANDRE-1300, ANDRE-1301, ANDRE-1302, ANDRE-1303, ANDRE-1304, ANDRE-1305, ANDRE-1306, ANDRE-1307, ANDRE-1308, ANDRE-1309, ANDRE-1310, ART-DECO-VELVET-01, ART-DECO-VELVET-02, ART-DECO-VELVET-03, ART-DECO-VELVET-04, ART-DECO-VELVET-05, ART-DECO-VELVET-06, ART-DECO-VELVET-07, ART-DECO-VELVET-08, ART-DECO-VELVET-09, ART-DECO-VELVET-10, ATOS-111, ATOS-112, ATOS-113, ATOS-114, ATOS-115, ATOS-116, ATOS-117, ATOS-118, ATOS-119, ATOS-120..126 (write a comment in order), AURORA-2480, AURORA-2481, AURORA-2482, AURORA-2483, AURORA-2484, AURORA-2485, AURORA-2486, AURORA-2487, AURORA-2488, AURORA-2489..2505 (write a comment in order), BALOO-2071, BALOO-2072, BALOO-2073, BALOO-2074, BALOO-2076,