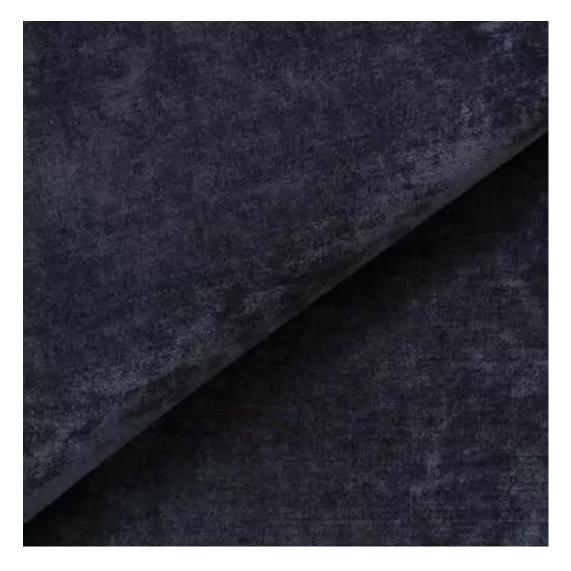

## **Product description**

Dining Chair Set DELUXE KR-2 PIANO-22 | Chair height: 83 cm | Chair width: 50 cm | Chair depth: 53 cm |

Technical data

Product-Code:

| KR-2                    |  |  |
|-------------------------|--|--|
| Condition:              |  |  |
| New                     |  |  |
| Chair height:           |  |  |
| 83 cm                   |  |  |
|                         |  |  |
| Chair width:            |  |  |
| 50 cm                   |  |  |
| Chair depth:            |  |  |
| 53 cm                   |  |  |
| Seat height:            |  |  |
| 46 cm                   |  |  |
| Seat width:             |  |  |
| 46 cm                   |  |  |
| Seat depth:             |  |  |
| 46 cm                   |  |  |
|                         |  |  |
| Backrest height:        |  |  |
| 40 cm                   |  |  |
| Type of fabric:         |  |  |
| Choose from parameter   |  |  |
| Type of fabric (Photo): |  |  |
| PIANO-22                |  |  |
|                         |  |  |

#### Dining Chair Set DELUXE KR-2 PIANO-22

- A chair with a modern style, ideally suited to both classic and elegant interiors
- Thanks to the varied colors and soft, slightly shiny upholstery, this piece of furniture will add class and charm to any dining room, kitchen or living room
- The upholstery of the chair is made of durable and soft to the touch velvet fabric