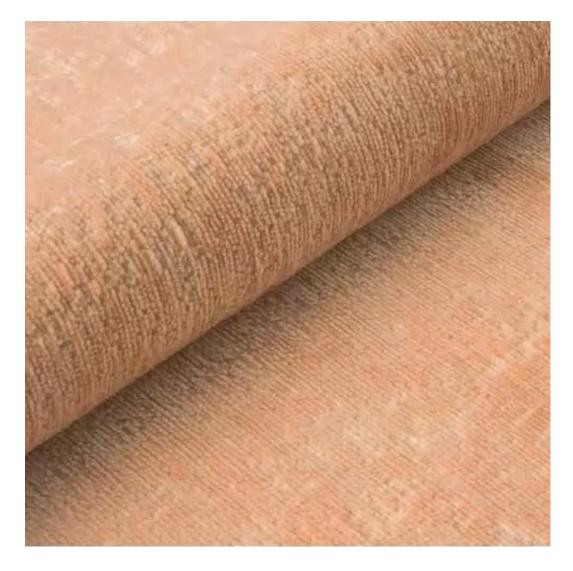

## **Product description**

Dining Chair Set DELUXE KR-2 PIANO-22 | Chair height: 83 cm | Chair width: 50 cm | Chair depth: 53 cm |

Technical data

Product-Code:

| KR-2                    |  |  |
|-------------------------|--|--|
| Condition:              |  |  |
| New                     |  |  |
| Chair height:           |  |  |
| 83 cm                   |  |  |
|                         |  |  |
| Chair width:            |  |  |
| 50 cm                   |  |  |
| Chair depth:            |  |  |
| 53 cm                   |  |  |
| Seat height:            |  |  |
| 46 cm                   |  |  |
| Seat width:             |  |  |
| 46 cm                   |  |  |
| Seat depth:             |  |  |
| 46 cm                   |  |  |
|                         |  |  |
| Backrest height:        |  |  |
| 40 cm                   |  |  |
| Type of fabric:         |  |  |
| Choose from parameter   |  |  |
| Type of fabric (Photo): |  |  |
| PIANO-22                |  |  |
|                         |  |  |

PATTERN-VELVET

PIANO

ROSSA

**SPELLO** 

STRONG

TIERRA

**VENUS** 

VERA

Type of wood: Beech , Oak

Type of fabric: PIANO-22 (Photo), ANDRE-1300, ANDRE-1301, ANDRE-1302, ANDRE-1303, ANDRE-1304, ANDRE-1305, ANDRE-1306, ANDRE-1307, ANDRE-1308, ANDRE-1309, ANDRE-1310, ART-DECO-VELVET-01, ART-DECO-VELVET-02, ART-DECO-VELVET-03, ART-DECO-VELVET-04, ART-DECO-VELVET-05, ART-DECO-VELVET-06, ART-DECO-VELVET-07, ART-DECO-VELVET-08, ART-DECO-VELVET-09, ART-DECO-VELVET-10, ATOS-111, ATOS-112, ATOS-113, ATOS-114, ATOS-115, ATOS-116, ATOS-117, ATOS-118, ATOS-119, ATOS-120...126 (write a comment in order), AURORA-2480, AURORA-2481, AURORA-2482, AURORA-2483, AURORA-2484, AURORA-2485, AURORA-2486, AURORA-2487, AURORA-2488, AURORA-2489...2505 (write a comment in order), BALOO-2071, BALOO-2072, BALOO-2073, BALOO-2074, BALOO-2076,