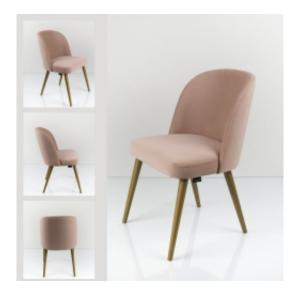

# Dining Chair Set DELUXE KR-2 PIANO-22

| Number        | 20202            |
|---------------|------------------|
| Producer code | KR-2             |
| Manufacturer  | Emra Wood Design |

## **Product description**

Dining Chair Set DELUXE KR-2 PIANO-22 | Chair height: 83 cm | Chair width: 50 cm | Chair depth: 53 cm |

Technical data

Product-Code:

| KR-2                    |  |  |
|-------------------------|--|--|
| Condition:              |  |  |
| New                     |  |  |
| Chair height:           |  |  |
| 83 cm                   |  |  |
|                         |  |  |
| Chair width:            |  |  |
| 50 cm                   |  |  |
| Chair depth:            |  |  |
| 53 cm                   |  |  |
| Seat height:            |  |  |
| 46 cm                   |  |  |
| Seat width:             |  |  |
| 46 cm                   |  |  |
| Seat depth:             |  |  |
| 46 cm                   |  |  |
|                         |  |  |
| Backrest height:        |  |  |
| 40 cm                   |  |  |
| Type of fabric:         |  |  |
| Choose from parameter   |  |  |
| Type of fabric (Photo): |  |  |
| PIANO-22                |  |  |
|                         |  |  |

#### Dining Chair Set DELUXE KR-2 PIANO-22

- A chair with a modern style, ideally suited to both classic and elegant interiors
- Thanks to the varied colors and soft, slightly shiny upholstery, this piece of furniture will add class and charm to any dining room, kitchen or living room
- The upholstery of the chair is made of durable and soft to the touch velvet fabric

#### **Product features**

- The armrests are an extension of the backrest
- The seat and the profiled backrest have a rounded shape, which increases the comfort of use and the correct position of the back
- The legs are finished with felt pads to prevent scratching the floor
- The chair does not require assembly, it is sent in its entirety
- By purchasing a product, you are buying a non-prefabricated item made according to specifications (selection of color, upholstery, materials, etc.)