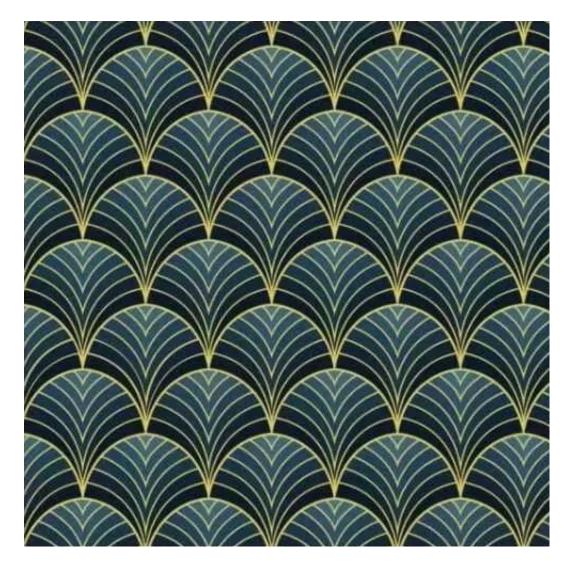

## **Product description**

Dining Chair Set DELUXE KR-2 PIANO-22 | Chair height: 83 cm | Chair width: 50 cm | Chair depth: 53 cm |

Technical data

Product-Code:

| KR-2                    |  |  |
|-------------------------|--|--|
| Condition:              |  |  |
| New                     |  |  |
| Chair height:           |  |  |
| 83 cm                   |  |  |
|                         |  |  |
| Chair width:            |  |  |
| 50 cm                   |  |  |
| Chair depth:            |  |  |
| 53 cm                   |  |  |
| Seat height:            |  |  |
| 46 cm                   |  |  |
| Seat width:             |  |  |
| 46 cm                   |  |  |
| Seat depth:             |  |  |
| 46 cm                   |  |  |
|                         |  |  |
| Backrest height:        |  |  |
| 40 cm                   |  |  |
| Type of fabric:         |  |  |
| Choose from parameter   |  |  |
| Type of fabric (Photo): |  |  |
| PIANO-22                |  |  |
|                         |  |  |

PATTERN-VELVET

PIANO

ROSSA

**SPELLO** 

STRONG

TIERRA

**VENUS** 

VERA