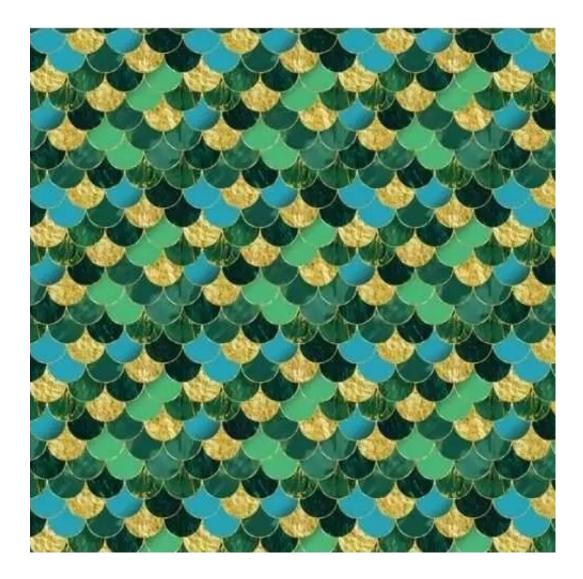

## **Product description**

Dining Chair Set DELUXE KR-2 PIANO-22 | Chair height: 83 cm | Chair width: 50 cm | Chair depth: 53 cm |

Technical data

Product-Code:

| KR-2                    |  |  |
|-------------------------|--|--|
| Condition:              |  |  |
| New                     |  |  |
| Chair height:           |  |  |
| 83 cm                   |  |  |
|                         |  |  |
| Chair width:            |  |  |
| 50 cm                   |  |  |
| Chair depth:            |  |  |
| 53 cm                   |  |  |
| Seat height:            |  |  |
| 46 cm                   |  |  |
| Seat width:             |  |  |
| 46 cm                   |  |  |
| Seat depth:             |  |  |
| 46 cm                   |  |  |
|                         |  |  |
| Backrest height:        |  |  |
| 40 cm                   |  |  |
| Type of fabric:         |  |  |
| Choose from parameter   |  |  |
| Type of fabric (Photo): |  |  |
| PIANO-22                |  |  |
|                         |  |  |

PATTERN-VELVET

PIANO

ROSSA

**SPELLO** 

STRONG

TIERRA

**VENUS** 

VERA