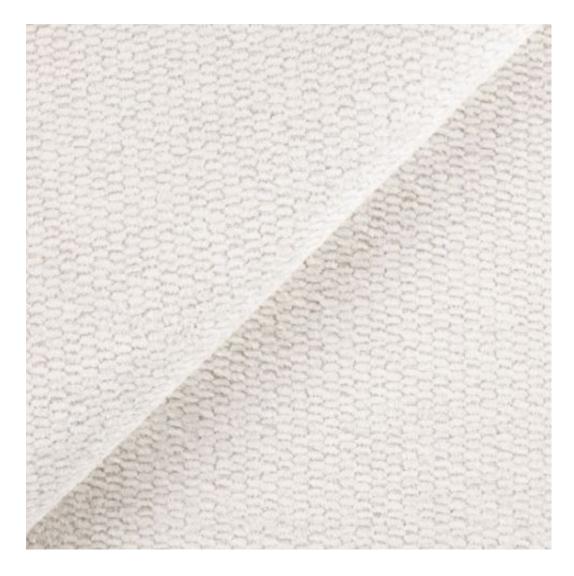

## **Product description**

Dining Chair Set DELUXE KR-2 PIANO-22 | Chair height: 83 cm | Chair width: 50 cm | Chair depth: 53 cm |

Technical data

Product-Code:

| KR-2                    |  |  |
|-------------------------|--|--|
| Condition:              |  |  |
| New                     |  |  |
| Chair height:           |  |  |
| 83 cm                   |  |  |
|                         |  |  |
| Chair width:            |  |  |
| 50 cm                   |  |  |
| Chair depth:            |  |  |
| 53 cm                   |  |  |
| Seat height:            |  |  |
| 46 cm                   |  |  |
| Seat width:             |  |  |
| 46 cm                   |  |  |
| Seat depth:             |  |  |
| 46 cm                   |  |  |
|                         |  |  |
| Backrest height:        |  |  |
| 40 cm                   |  |  |
| Type of fabric:         |  |  |
| Choose from parameter   |  |  |
| Type of fabric (Photo): |  |  |
| PIANO-22                |  |  |
|                         |  |  |

Type of wood: Beech , Oak

Type of fabric: PIANO-22 (Photo), ANDRE-1300, ANDRE-1301, ANDRE-1302, ANDRE-1303, ANDRE-1304, ANDRE-1305, ANDRE-1306, ANDRE-1307, ANDRE-1308, ANDRE-1309, ANDRE-1310, ART-DECO-VELVET-01, ART-DECO-VELVET-02, ART-DECO-VELVET-03, ART-DECO-VELVET-04, ART-DECO-VELVET-05, ART-DECO-VELVET-06, ART-DECO-VELVET-07, ART-DECO-VELVET-08, ART-DECO-VELVET-09, ART-DECO-VELVET-10, ATOS-111, ATOS-112, ATOS-113, ATOS-114, ATOS-115, ATOS-116, ATOS-117, ATOS-118, ATOS-119, ATOS-120...126 (write a comment in order), AURORA-2480, AURORA-2481, AURORA-2482, AURORA-2483, AURORA-2484, AURORA-2485, AURORA-2486, AURORA-2487, AURORA-2488, AURORA-2489...2505 (write a comment in order), BALOO-2071, BALOO-2072, BALOO-2073, BALOO-2074, BALOO-2076,