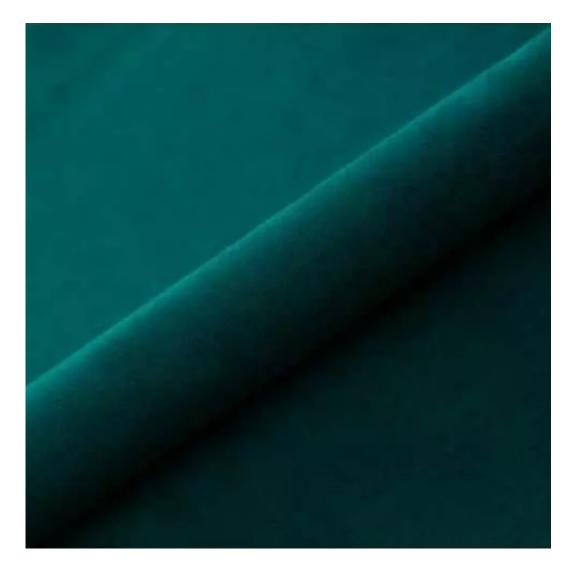

## **Product description**

Dining Chair Set DELUXE KR-2 PIANO-22 | Chair height: 83 cm | Chair width: 50 cm | Chair depth: 53 cm |

Technical data

Product-Code:

| KR-2                    |  |  |
|-------------------------|--|--|
| Condition:              |  |  |
| New                     |  |  |
| Chair height:           |  |  |
| 83 cm                   |  |  |
|                         |  |  |
| Chair width:            |  |  |
| 50 cm                   |  |  |
| Chair depth:            |  |  |
| 53 cm                   |  |  |
| Seat height:            |  |  |
| 46 cm                   |  |  |
| Seat width:             |  |  |
| 46 cm                   |  |  |
| Seat depth:             |  |  |
| 46 cm                   |  |  |
|                         |  |  |
| Backrest height:        |  |  |
| 40 cm                   |  |  |
| Type of fabric:         |  |  |
| Choose from parameter   |  |  |
| Type of fabric (Photo): |  |  |
| PIANO-22                |  |  |
|                         |  |  |

Type of wood: Beech , Oak

Type of fabric: PIANO-22 (Photo), ANDRE-1300, ANDRE-1301, ANDRE-1302, ANDRE-1303, ANDRE-1304, ANDRE-1305, ANDRE-1306, ANDRE-1307, ANDRE-1308, ANDRE-1309, ANDRE-1310, ART-DECO-VELVET-01, ART-DECO-VELVET-02, ART-DECO-VELVET-03, ART-DECO-VELVET-04, ART-DECO-VELVET-05, ART-DECO-VELVET-06, ART-DECO-VELVET-07, ART-DECO-VELVET-08, ART-DECO-VELVET-09, ART-DECO-VELVET-10, ATOS-111, ATOS-112, ATOS-113, ATOS-114, ATOS-115, ATOS-116, ATOS-117, ATOS-118, ATOS-119, ATOS-120...126 (write a comment in order), AURORA-2480, AURORA-2481, AURORA-2482, AURORA-2483, AURORA-2484, AURORA-2485, AURORA-2486, AURORA-2487, AURORA-2488, AURORA-2489...2505 (write a comment in order), BALOO-2071, BALOO-2072, BALOO-2073, BALOO-2074, BALOO-2076,