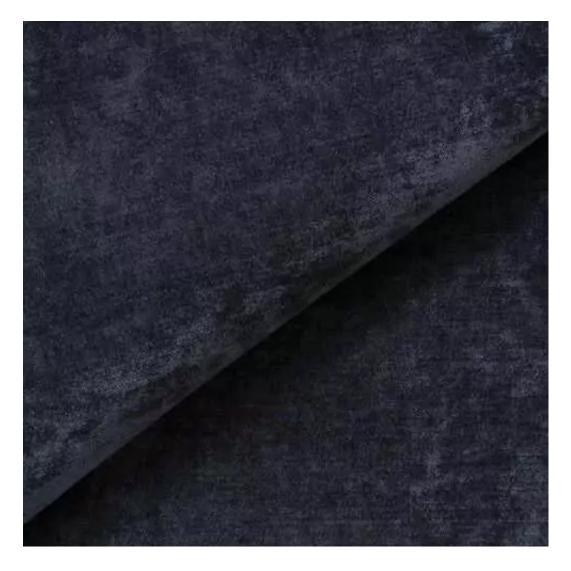

## **Product description**

Dining Chair Set DELUXE KR-2 PIANO-18 | Chair height: 83 cm | Chair width: 50 cm | Chair depth: 53 cm |

Technical data

Product-Code:

| KR-2                    |  |  |
|-------------------------|--|--|
| Condition:              |  |  |
| New                     |  |  |
| Chair height:           |  |  |
| 83 cm                   |  |  |
|                         |  |  |
| Chair width:            |  |  |
| 50 cm                   |  |  |
| Chair depth:            |  |  |
| 53 cm                   |  |  |
| Seat height:            |  |  |
| 46 cm                   |  |  |
| Seat width:             |  |  |
| 46 cm                   |  |  |
| Seat depth:             |  |  |
| 46 cm                   |  |  |
|                         |  |  |
| Backrest height:        |  |  |
| 40 cm                   |  |  |
| Type of fabric:         |  |  |
| Choose from parameter   |  |  |
| Type of fabric (Photo): |  |  |
| PIANO-18                |  |  |
|                         |  |  |

#### Dining Chair Set DELUXE KR-2 PIANO-18

- A chair with a modern style, ideally suited to both classic and elegant interiors
- Thanks to the varied colors and soft, slightly shiny upholstery, this piece of furniture will add class and charm to any dining room, kitchen or living room
- The upholstery of the chair is made of durable and soft to the touch velvet fabric