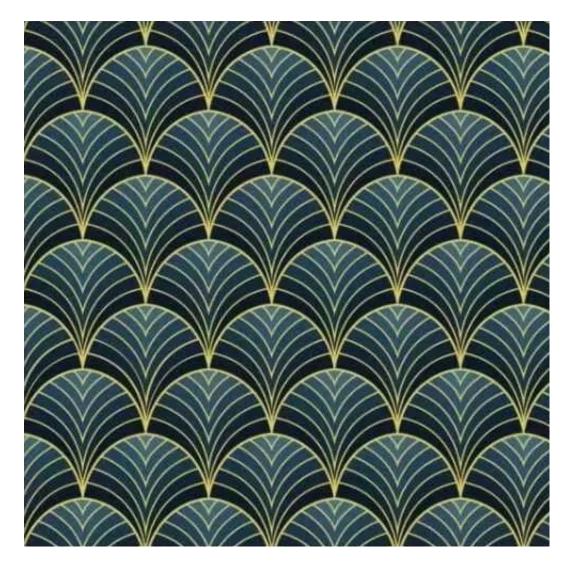

## **Product description**

Dining Chair Set DELUXE KR-2 PIANO-18 | Chair height: 83 cm | Chair width: 50 cm | Chair depth: 53 cm |

Technical data

Product-Code:

| KR-2                    |  |  |
|-------------------------|--|--|
| Condition:              |  |  |
| New                     |  |  |
| Chair height:           |  |  |
| 83 cm                   |  |  |
|                         |  |  |
| Chair width:            |  |  |
| 50 cm                   |  |  |
| Chair depth:            |  |  |
| 53 cm                   |  |  |
| Seat height:            |  |  |
| 46 cm                   |  |  |
| Seat width:             |  |  |
| 46 cm                   |  |  |
| Seat depth:             |  |  |
| 46 cm                   |  |  |
|                         |  |  |
| Backrest height:        |  |  |
| 40 cm                   |  |  |
| Type of fabric:         |  |  |
| Choose from parameter   |  |  |
| Type of fabric (Photo): |  |  |
| PIANO-18                |  |  |
|                         |  |  |

PATTERN-VELVET

PIANO

ROSSA

**SPELLO** 

STRONG

TIERRA

**VENUS** 

VERA

Type of wood: Beech , Oak

Type of fabric: PIANO-18 (Photo), ANDRE-1300, ANDRE-1301, ANDRE-1302, ANDRE-1303, ANDRE-1304, ANDRE-1305, ANDRE-1306, ANDRE-1307, ANDRE-1308, ANDRE-1309, ANDRE-1310, ART-DECO-VELVET-01, ART-DECO-VELVET-02, ART-DECO-VELVET-03, ART-DECO-VELVET-04, ART-DECO-VELVET-05, ART-DECO-VELVET-06, ART-DECO-VELVET-07, ART-DECO-VELVET-08, ART-DECO-VELVET-09, ART-DECO-VELVET-10, ATOS-111, ATOS-112, ATOS-113, ATOS-114, ATOS-115, ATOS-116, ATOS-117, ATOS-118, ATOS-119, ATOS-120...126 (write a comment in order), AURORA-2480, AURORA-2481, AURORA-2482, AURORA-2483, AURORA-2484, AURORA-2485, AURORA-2486, AURORA-2487, AURORA-2488, AURORA-2489...2505 (write a comment in order), BALOO-2071, BALOO-2072, BALOO-2073, BALOO-2074, BALOO-2076,