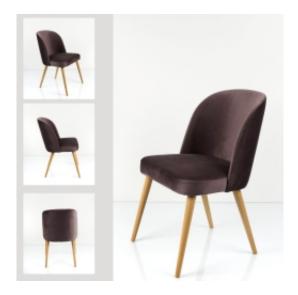

# Dining Chair Set DELUXE KR-2 PIANO-18

| Number        | 20260            |
|---------------|------------------|
| Producer code | KR-2             |
| Manufacturer  | Emra Wood Design |

## **Product description**

Dining Chair Set DELUXE KR-2 PIANO-18 | Chair height: 83 cm | Chair width: 50 cm | Chair depth: 53 cm |

Technical data

Product-Code:

| KR-2                    |  |  |
|-------------------------|--|--|
| Condition:              |  |  |
| New                     |  |  |
| Chair height:           |  |  |
| 83 cm                   |  |  |
|                         |  |  |
| Chair width:            |  |  |
| 50 cm                   |  |  |
| Chair depth:            |  |  |
| 53 cm                   |  |  |
| Seat height:            |  |  |
| 46 cm                   |  |  |
| Seat width:             |  |  |
| 46 cm                   |  |  |
| Seat depth:             |  |  |
| 46 cm                   |  |  |
|                         |  |  |
| Backrest height:        |  |  |
| 40 cm                   |  |  |
| Type of fabric:         |  |  |
| Choose from parameter   |  |  |
| Type of fabric (Photo): |  |  |
| PIANO-18                |  |  |
|                         |  |  |

#### Dining Chair Set DELUXE KR-2 PIANO-18

- A chair with a modern style, ideally suited to both classic and elegant interiors
- Thanks to the varied colors and soft, slightly shiny upholstery, this piece of furniture will add class and charm to any dining room, kitchen or living room
- The upholstery of the chair is made of durable and soft to the touch velvet fabric

#### **Product features**

- The armrests are an extension of the backrest
- The seat and the profiled backrest have a rounded shape, which increases the comfort of use and the correct position of the back
- The legs are finished with felt pads to prevent scratching the floor
- The chair does not require assembly, it is sent in its entirety
- By purchasing a product, you are buying a non-prefabricated item made according to specifications (selection of color, upholstery, materials, etc.)