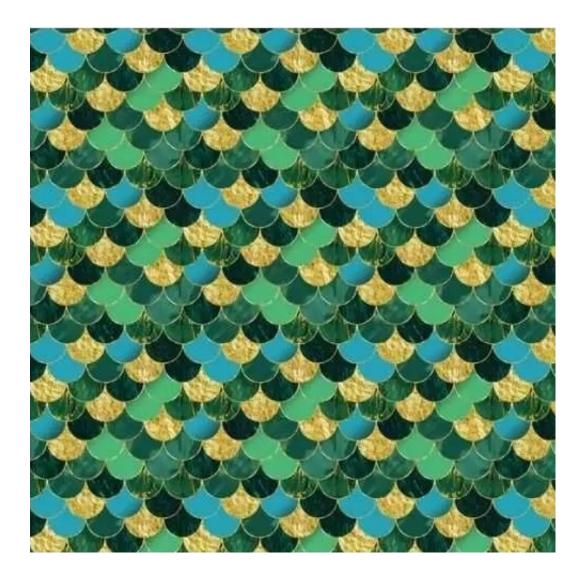

## **Product description**

Dining Chair Set DELUXE KR-2 PIANO-18 | Chair height: 83 cm | Chair width: 50 cm | Chair depth: 53 cm |

Technical data

Product-Code:

| KR-2                    |  |  |
|-------------------------|--|--|
| Condition:              |  |  |
| New                     |  |  |
| Chair height:           |  |  |
| 83 cm                   |  |  |
|                         |  |  |
| Chair width:            |  |  |
| 50 cm                   |  |  |
| Chair depth:            |  |  |
| 53 cm                   |  |  |
| Seat height:            |  |  |
| 46 cm                   |  |  |
| Seat width:             |  |  |
| 46 cm                   |  |  |
| Seat depth:             |  |  |
| 46 cm                   |  |  |
|                         |  |  |
| Backrest height:        |  |  |
| 40 cm                   |  |  |
| Type of fabric:         |  |  |
| Choose from parameter   |  |  |
| Type of fabric (Photo): |  |  |
| PIANO-18                |  |  |
|                         |  |  |

PATTERN-VELVET

PIANO

ROSSA

**SPELLO** 

STRONG

TIERRA

**VENUS** 

VERA