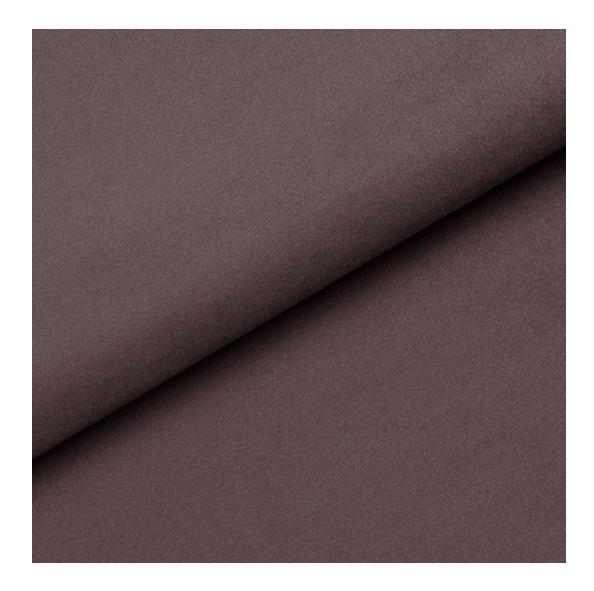

## **Product description**

Dining Chair Set DELUXE KR-2 PIANO-18 | Chair height: 83 cm | Chair width: 50 cm | Chair depth: 53 cm |

Technical data

Product-Code:

| KR-2                    |  |  |
|-------------------------|--|--|
| Condition:              |  |  |
| New                     |  |  |
| Chair height:           |  |  |
| 83 cm                   |  |  |
|                         |  |  |
| Chair width:            |  |  |
| 50 cm                   |  |  |
| Chair depth:            |  |  |
| 53 cm                   |  |  |
| Seat height:            |  |  |
| 46 cm                   |  |  |
| Seat width:             |  |  |
| 46 cm                   |  |  |
| Seat depth:             |  |  |
| 46 cm                   |  |  |
|                         |  |  |
| Backrest height:        |  |  |
| 40 cm                   |  |  |
| Type of fabric:         |  |  |
| Choose from parameter   |  |  |
| Type of fabric (Photo): |  |  |
| PIANO-18                |  |  |
|                         |  |  |

Type of wood: Beech , Oak

Type of fabric: PIANO-18 (Photo), ANDRE-1300, ANDRE-1301, ANDRE-1302, ANDRE-1303, ANDRE-1304, ANDRE-1305, ANDRE-1306, ANDRE-1307, ANDRE-1308, ANDRE-1309, ANDRE-1310, ART-DECO-VELVET-01, ART-DECO-VELVET-02, ART-DECO-VELVET-03, ART-DECO-VELVET-04, ART-DECO-VELVET-05, ART-DECO-VELVET-06, ART-DECO-VELVET-07, ART-DECO-VELVET-08, ART-DECO-VELVET-09, ART-DECO-VELVET-10, ATOS-111, ATOS-112, ATOS-113, ATOS-114, ATOS-115, ATOS-116, ATOS-117, ATOS-118, ATOS-119, ATOS-120...126 (write a comment in order), AURORA-2480, AURORA-2481, AURORA-2482, AURORA-2483, AURORA-2484, AURORA-2485, AURORA-2486, AURORA-2487, AURORA-2488, AURORA-2489...2505 (write a comment in order), BALOO-2071, BALOO-2072, BALOO-2073, BALOO-2074, BALOO-2076,