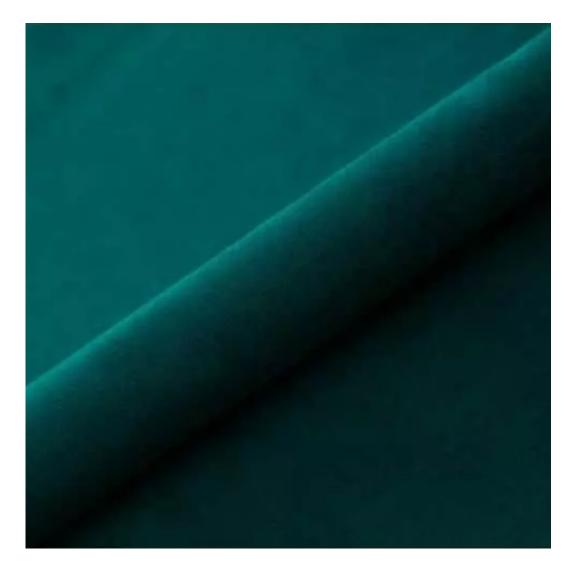

## **Product description**

Dining Chair Set DELUXE KR-2 PIANO-18 | Chair height: 83 cm | Chair width: 50 cm | Chair depth: 53 cm |

Technical data

Product-Code:

| KR-2                    |  |  |
|-------------------------|--|--|
| Condition:              |  |  |
| New                     |  |  |
| Chair height:           |  |  |
| 83 cm                   |  |  |
|                         |  |  |
| Chair width:            |  |  |
| 50 cm                   |  |  |
| Chair depth:            |  |  |
| 53 cm                   |  |  |
| Seat height:            |  |  |
| 46 cm                   |  |  |
| Seat width:             |  |  |
| 46 cm                   |  |  |
| Seat depth:             |  |  |
| 46 cm                   |  |  |
|                         |  |  |
| Backrest height:        |  |  |
| 40 cm                   |  |  |
| Type of fabric:         |  |  |
| Choose from parameter   |  |  |
| Type of fabric (Photo): |  |  |
| PIANO-18                |  |  |
|                         |  |  |

Type of wood: Beech , Oak

Type of fabric: PIANO-18 (Photo), ANDRE-1300, ANDRE-1301, ANDRE-1302, ANDRE-1303, ANDRE-1304, ANDRE-1305, ANDRE-1306, ANDRE-1307, ANDRE-1308, ANDRE-1309, ANDRE-1310, ART-DECO-VELVET-01, ART-DECO-VELVET-02, ART-DECO-VELVET-03, ART-DECO-VELVET-04, ART-DECO-VELVET-05, ART-DECO-VELVET-06, ART-DECO-VELVET-07, ART-DECO-VELVET-08, ART-DECO-VELVET-09, ART-DECO-VELVET-10, ATOS-111, ATOS-112, ATOS-113, ATOS-114, ATOS-115, ATOS-116, ATOS-117, ATOS-118, ATOS-119, ATOS-120...126 (write a comment in order), AURORA-2480, AURORA-2481, AURORA-2482, AURORA-2483, AURORA-2484, AURORA-2485, AURORA-2486, AURORA-2487, AURORA-2488, AURORA-2489...2505 (write a comment in order), BALOO-2071, BALOO-2072, BALOO-2073, BALOO-2074, BALOO-2076,